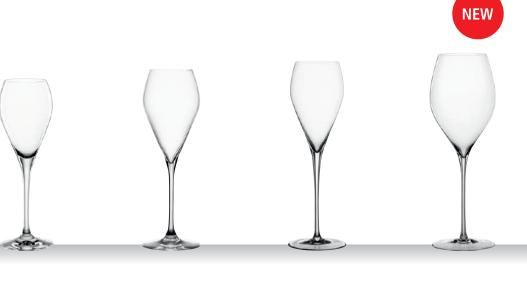

# SPIEGELAU LINEAR

## **SPIEGELAU LINEAR**

### WHISKY TUMBLER

LONGDRINK

| ITEM         | <b>494 80 16</b> (49 | 4/16)    |           | <b>494 80 09</b> (494/09) |          |           |  |
|--------------|----------------------|----------|-----------|---------------------------|----------|-----------|--|
|              | Height:              | 85 mm    | 3 1/3"    | Height:                   | 130 mm   | 5 1/8"    |  |
|              | Largest Ø:           | 78 mm    | 3"        | Largest Ø:                | 70 mm    | 2 3/4"    |  |
|              | Capacity:            | 345 ml   | 12 1/6 oz | Capacity:                 | 445 ml   | 15 2/3 oz |  |
|              |                      |          |           |                           |          |           |  |
| PACKAGING    | Pieces/Bill unit:    | 1        |           | Pieces/Bill unit:         | 1        |           |  |
|              | Bill units/MP:       | 12       |           | Bill units/MP:            | 12       |           |  |
| BILL UNIT    | Length:              |          | -         | Length:                   |          |           |  |
| DIMENSIONS   | Width:               | -        | -         | Width:                    | -        | -         |  |
|              |                      | -        |           |                           | -        | -         |  |
|              | Height:              | -        | -         | Height:                   | -        | -         |  |
|              | Weight:              | -        | -         | Weight:                   | -        | -         |  |
| MASTER PACK  | Length:              | 371 mm   | 14 3/5"   | Length:                   | 358 mm   | 14"       |  |
| DIMENSIONS   | Width:               | 272 mm   | 10 5/7"   | Width:                    | 255 mm   | 10"       |  |
|              | Height:              | 108 mm   | 4 1/4"    | Height:                   | 156 mm   | 6 1/7"    |  |
|              | Weight:              | 1632 gr. | 3,60 lb   | Weight:                   | 1859 gr. | 4,10 lb   |  |
| EURO PALLET  | Bill units/Pallet:   | 1440     |           | Bill units/Pallet:        | 1296     |           |  |
| L 80 X W 120 | Bill units/Layer:    | 96       |           | Bill units/Layer:         | 108      |           |  |
|              | Layers/Pallet:       | 15       |           | Layers/Pallet:            | 12       |           |  |
|              | Pallet height:       | 177 cm   | 69 2/3"   | Pallet height:            | 202 cm   | 79 1/2"   |  |
| EAN          | 4 00332              | 22 312   | 376       | 4 00332                   | 22 312   | 383       |  |