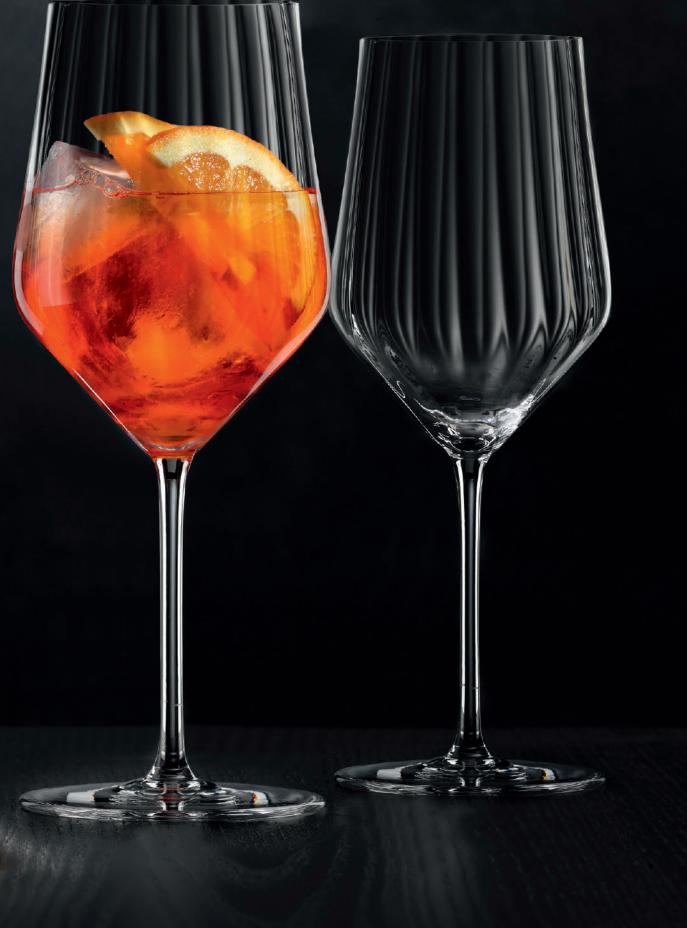

# SPIEGELAU APERO

## **SPIEGELAU APERO**

### WHISKY TUMBLER LONGDRINK RED WINE GLASS WHITE WINE GLASS

| ITEM                        | <b>426 80 10</b> (66                | 8/188)      |         | <b>426 80 09</b> (66             | 8/91)      |          | <b>426 80 39</b> (42                | 6/39)       |           | <b>426 80 32</b> (42                | 6/32)       |          |
|-----------------------------|-------------------------------------|-------------|---------|----------------------------------|------------|----------|-------------------------------------|-------------|-----------|-------------------------------------|-------------|----------|
|                             | Height:                             | 97 mm       | 3 5/6"  | Height:                          | 149 mm     | 5 6/7"   | Height:                             | 240 mm      | 9 4/9"    | Height:                             | 235 mm      | 9 1/4"   |
|                             | Largest Ø:                          | 86 mm       | 3 2/5"  | Largest Ø:                       | 76 mm      | 3"       | Largest Ø:                          | 99 mm       | 3 8/9"    | Largest Ø:                          | 89 mm       | 3 1/2"   |
|                             | Capacity:                           | 370 ml      | 13 oz   | Capacity:                        | 395 ml     | 14 oz    | Capacity:                           | 640 ml      | 22 4/7 oz | Capacity:                           | 490 ml      | 17 2/7oz |
|                             |                                     |             |         |                                  |            |          |                                     |             |           |                                     |             |          |
| PACKAGING                   | ricces/bin unit.                    | 1           |         | Pieces/Bill unit:                | 1          |          | Pieces/Bill unit:                   | 1           |           | Pieces/Bill unit:                   | 1           |          |
|                             | Bill units/MP:                      | 12          |         | Bill units/MP:                   | 12         |          | Bill units/MP:                      | 12          |           | Bill units/MP:                      | 12          |          |
| BILL UNIT                   | Length:                             | -           | -       | Length:                          |            | -        | Length:                             | -           | -         | Length:                             | -           | -        |
| DIMENSIONS                  | Width:                              | -           | -       | Width:                           | -          | -        | Width:                              | -           | -         | Width:                              | -           | -        |
|                             | Height:                             | -           | -       | Height:                          | -          | -        | Height:                             | -           | -         | Height:                             | -           | -        |
|                             | Weight:                             | -           | -       | Weight:                          | -          | -        | Weight:                             | -           | -         | Weight:                             | -           | -        |
| MASTER PACK                 | Length:                             | 366 mm      | 14 2/5" | Length:                          | 354 mm     | 14"      | Length:                             | 447 mm      | 17 3/5"   | Length:                             | 408 mm      | 16"      |
| DIMENSIONS                  | Width:                              | 272 mm      | 10 5/7" | Width:                           | 266 mm     | 10 1/2"  | Width:                              | 332 mm      | 13"       | Width:                              | 296 mm      | 11 2/3"  |
|                             | Height:                             | 117 mm      | 4 3/5"  | Height:                          | 197 mm     | 7 3/4"   | Height:                             | 255 mm      | 10"       | Height:                             | 252 mm      | 10"      |
|                             | Weight:                             | 3293 gr.    | 7,27 lb | Weight:                          | 4720 gr.   | 10,42 lb | Weight:                             | 2725 gr.    | 6,02 lb   | Weight:                             | 2520 gr.    | 5,56 lb  |
|                             |                                     |             |         |                                  |            |          |                                     |             |           |                                     |             |          |
| EURO PALLET<br>L 80 X W 120 | Bill units/Pallet:                  | 864         |         | Bill units/Pallet:               | 432        |          | Bill units/Pallet:                  |             |           | Bill units/Pallet:                  | 504         |          |
| L 00 X W 120                | Bill units/Layer:<br>Layers/Pallet: | 96<br>9     |         | Bill units/Layer:                | 108        |          | Bill units/Layer:<br>Layers/Pallet: | 60<br>7     |           | Bill units/Layer:<br>Layers/Pallet: | 72<br>7     |          |
|                             | Pallet height:                      | 9<br>120 cm | 47 1/4" | Layers/Pallet:<br>Pallet height: | 4<br>93 cm | 36 3/5"  | Pallet height:                      | /<br>194 cm | 76 3/8"   | Pallet height:                      | 7<br>191 cm | 75 1/5"  |
|                             |                                     |             |         |                                  |            | 22.010   |                                     |             |           |                                     |             |          |
| EAN                         |                                     |             |         |                                  |            |          |                                     |             |           |                                     |             |          |
|                             |                                     |             |         |                                  |            |          |                                     |             |           |                                     |             |          |
|                             | 4 00332                             | 22 3124     | 82      | 4 00332                          | 22 3124    | 199      | 4 00332                             | 22 312      | 451       | 4 00332                             | 22 3131     | 75       |