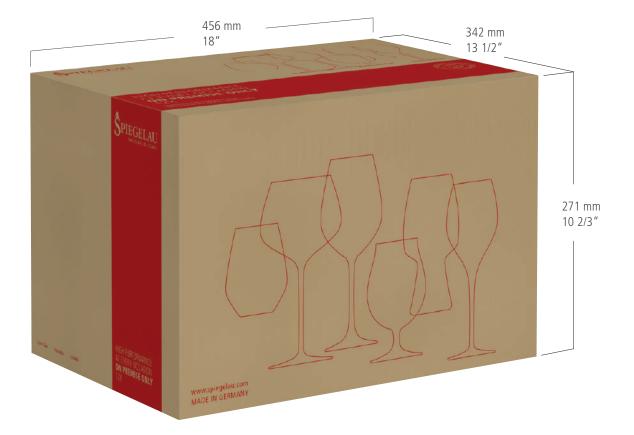

|       | SUPERIORE                                   | 156 - 157 |
|-------|---------------------------------------------|-----------|
|       |                                             |           |
| INEVV | SPIEGELAU ULTRA                             | 158 - 161 |
|       | VINO GRANDE                                 | 162 - 169 |
|       | WILLSBERGER ANNIVERSARY                     | 170 - 173 |
|       | WINELOVERS                                  | 174 - 177 |
|       | CHAMPAGNE GLASSES                           | 178 - 189 |
| NEW   | SPIRIT GLASSES                              | 190 - 195 |
|       | COCKTAIL GLASSES                            | 196 - 199 |
|       | TASTING GLASSES                             | 200 - 203 |
|       |                                             |           |
|       | DECANTER                                    | 204 - 213 |
|       | Arabesque, Authentis, Berries, Casual       |           |
|       | Entertaining, Classic Bar, Definition,      |           |
|       | Highline, NOVO, Graal, Spiegelau Lifestyle, |           |
|       | Pisa, Red&White, Soiree, Style, Tavola,     |           |
|       | Toscana, Vino Grande                        |           |
|       |                                             |           |
| NEW   | POLISHING CLOTH, WINE GLASS XXXL            | 214 - 215 |
|       |                                             |           |
|       |                                             |           |
|       |                                             |           |
|       | Care and use                                | 216 - 217 |
|       | Size Chart - Packaging                      | 218       |
|       | Size Chart - Glassware                      | 219       |
|       | Orders made for customers                   | 220 - 221 |
|       | Calibration Marks Portfolio                 | 222       |
|       | Racks                                       | 224 - 231 |
|       |                                             |           |