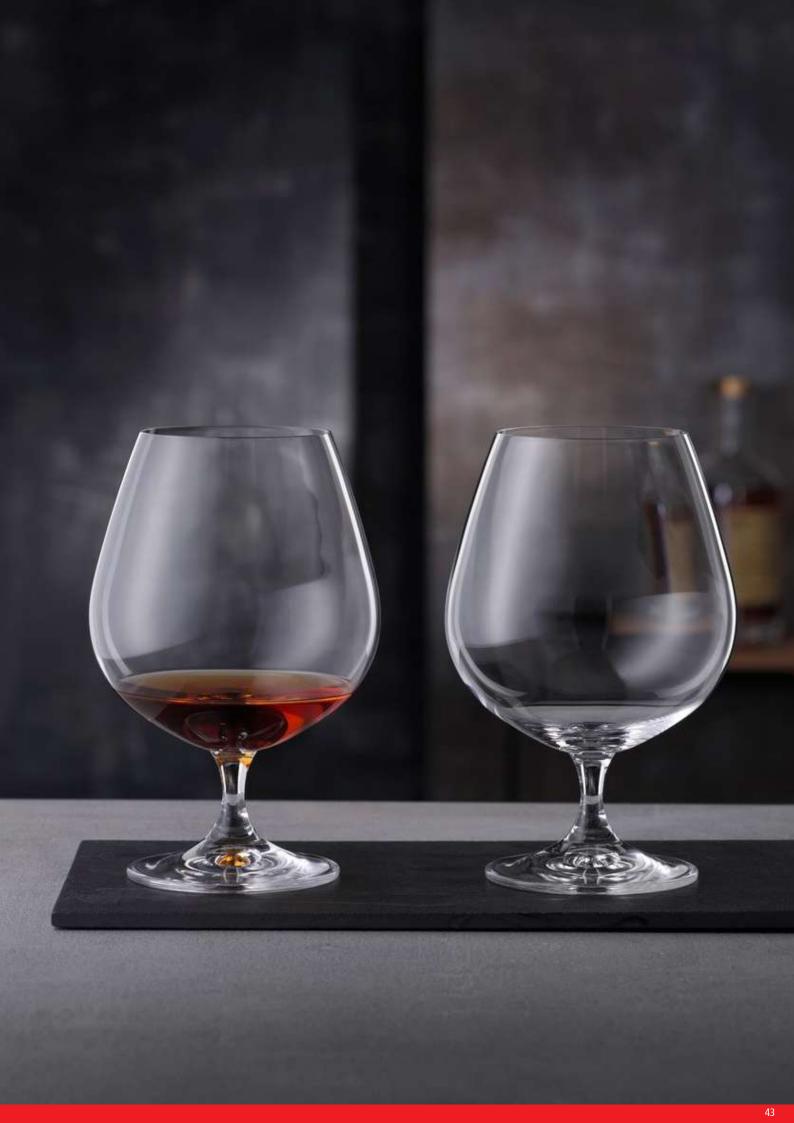

### **SPIRIT GLASSES**

#### BRANDY

| ITEM                        | <b>401 80 18</b> (40                                                        | 1/18)                                  |                                 |
|-----------------------------|-----------------------------------------------------------------------------|----------------------------------------|---------------------------------|
|                             | Height:                                                                     | 158 mm                                 | 6 2/9"                          |
|                             | Largest Ø:                                                                  | 105 mm                                 | 4 1/7"                          |
|                             | Capacity:                                                                   | 625 ml                                 | 22 oz                           |
| PACKAGING                   | Pieces/Bill unit:<br>Bill units/MP:                                         | 1<br>12                                |                                 |
| BILL UNIT<br>DIMENSIONS     | Length:<br>Width:<br>Height:<br>Weight:                                     | -<br>-<br>-                            | -<br>-<br>-                     |
| MASTER PACK<br>DIMENSIONS   | Length:<br>Width:<br>Height:<br>Weight:                                     | 507 mm<br>379 mm<br>199 mm<br>2621 gr. | 20"<br>15"<br>7 5/6"<br>5,79 lb |
| EURO PALLET<br>L 80 X W 120 | Bill units/Pallet:<br>Bill units/Layer:<br>Layers/Pallet:<br>Pallet height: | 48<br>9                                | 76 3/8"                         |
| EAN                         |                                                                             |                                        |                                 |