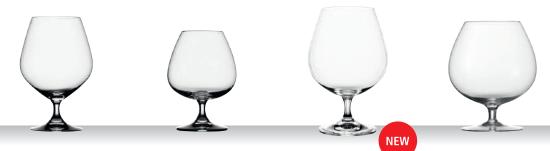

### **SPIRIT GLASSES**

#### BRANDY

| ITEM                        | <b>401 80 18</b> (40                                                        | 1/18)                                  |                                 |
|-----------------------------|-----------------------------------------------------------------------------|----------------------------------------|---------------------------------|
|                             | Height:                                                                     | 158 mm                                 | 6 2/9"                          |
|                             | Largest Ø:                                                                  | 105 mm                                 | 4 1/7"                          |
|                             | Capacity:                                                                   | 625 ml                                 | 22 oz                           |
| PACKAGING                   | Pieces/Bill unit:<br>Bill units/MP:                                         | 1<br>12                                |                                 |
| BILL UNIT<br>DIMENSIONS     | Length:<br>Width:<br>Height:<br>Weight:                                     | -<br>-<br>-                            | -<br>-<br>-                     |
| MASTER PACK<br>DIMENSIONS   | Length:<br>Width:<br>Height:<br>Weight:                                     | 507 mm<br>379 mm<br>199 mm<br>2621 gr. | 20"<br>15"<br>7 5/6"<br>5,79 lb |
| EURO PALLET<br>L 80 X W 120 | Bill units/Pallet:<br>Bill units/Layer:<br>Layers/Pallet:<br>Pallet height: | 48<br>9                                | 76 3/8"                         |
| EAN                         |                                                                             |                                        |                                 |