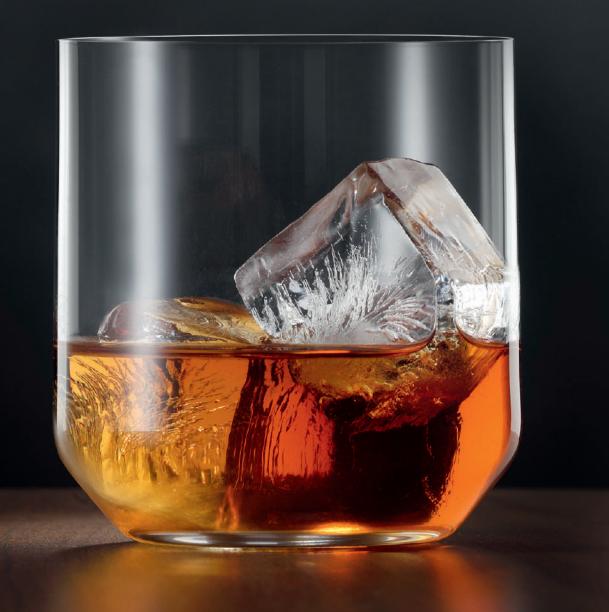

# SPIEGELAU LINEAR

## **SPIEGELAU LINEAR**

### WHISKY TUMBLER

LONGDRINK

| ITEM         | <b>494 80 16</b> (49 | 4/16)    |           | <b>494 80 09</b> (494/09) |          |           |  |
|--------------|----------------------|----------|-----------|---------------------------|----------|-----------|--|
|              | Height:              | 85 mm    | 3 1/3"    | Height:                   | 130 mm   | 5 1/8"    |  |
|              | Largest Ø:           | 78 mm    | 3"        | Largest Ø:                | 70 mm    | 2 3/4"    |  |
|              | Capacity:            | 345 ml   | 12 1/6 oz | Capacity:                 | 445 ml   | 15 2/3 oz |  |
|              |                      |          |           |                           |          |           |  |
| PACKAGING    | Pieces/Bill unit:    | 1        |           | Pieces/Bill unit:         | 1        |           |  |
|              | Bill units/MP:       | 12       |           | Bill units/MP:            | 12       |           |  |
| BILL UNIT    | Length:              |          | -         | Length:                   |          |           |  |
| DIMENSIONS   | Width:               | -        | -         | Width:                    | -        | -         |  |
|              |                      | -        |           |                           | -        | -         |  |
|              | Height:              | -        | -         | Height:                   | -        | -         |  |
|              | Weight:              | -        | -         | Weight:                   | -        | -         |  |
| MASTER PACK  | Length:              | 371 mm   | 14 3/5"   | Length:                   | 358 mm   | 14"       |  |
| DIMENSIONS   | Width:               | 272 mm   | 10 5/7"   | Width:                    | 255 mm   | 10"       |  |
|              | Height:              | 108 mm   | 4 1/4"    | Height:                   | 156 mm   | 6 1/7"    |  |
|              | Weight:              | 1632 gr. | 3,60 lb   | Weight:                   | 1859 gr. | 4,10 lb   |  |
| EURO PALLET  | Bill units/Pallet:   | 1440     |           | Bill units/Pallet:        | 1296     |           |  |
| L 80 X W 120 | Bill units/Layer:    | 96       |           | Bill units/Layer:         | 108      |           |  |
|              | Layers/Pallet:       | 15       |           | Layers/Pallet:            | 12       |           |  |
|              | Pallet height:       | 177 cm   | 69 2/3"   | Pallet height:            | 202 cm   | 79 1/2"   |  |
| EAN          | 4 00332              | 22 312   | 376       | 4 00332                   | 22 312   | 383       |  |