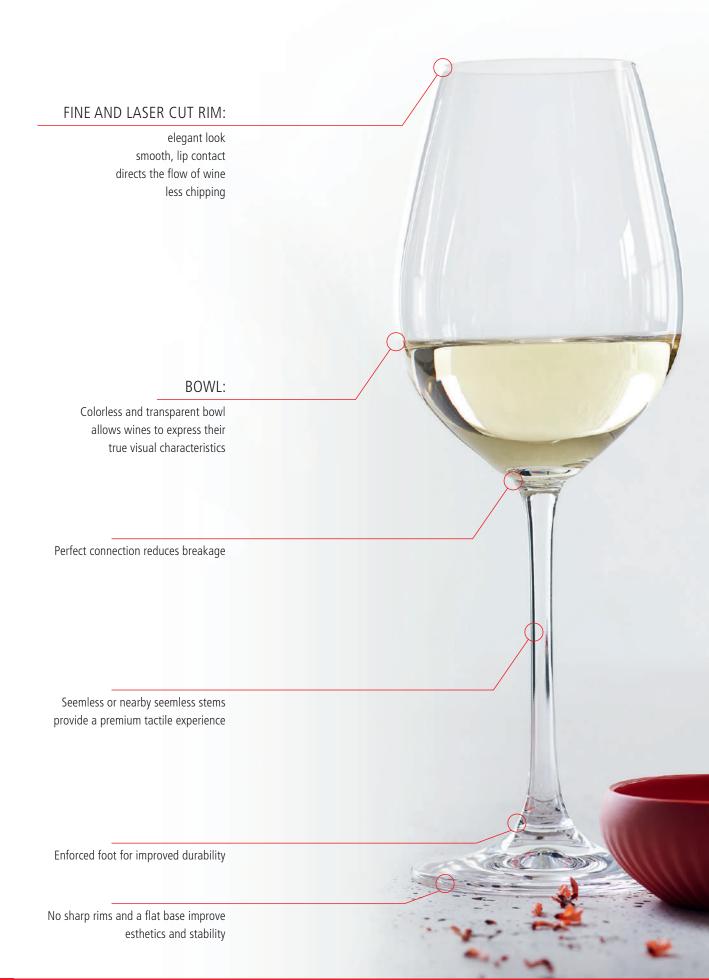

## WHAT MAKES A PERFECT CRYSTAL GLASS?

### Glass composition

The degree to which a glass can offer all of these benefits depends to a great extent on the type of glass used and the characteristics of the ingredients.

Standard Glass consist of sand, lime (an alkaline earth oxide), Sodium or Potassium oxides. Spiegelau Crystal glass has the same ingredients plus a certain percentage of metaloxide. These ingredients will be melted at approx. 1500°C and in later steps formed to the desired product.

Spiegelau glasses are all made of lead free Crystal glass. The highest quality of the Crystal ingredients make the Spiegelau products more durable, dishwasher safe, break resistant and also more brilliant than other glasses made with cheaper glass compositions.

## THE CLASS OF GLASS

Glass is a fascinating material. Not only does it fulfil a practical purpose but there are so many other ways in which glass enriches our life. It is brilliant, it reflects and refracts light and has a satisfying sound when glasses are clinked.

Still further, specific glass shapes and a high quality glass surface, through the use of pure raw materials, enhance the aromas and taste of beverages.

## HOW TO DISTINGUISH THE CLASS OF GLASS

SPARKLING PARTY 40-41

-

= 30

S.A.

SPIEGELAU LINEAR 26-29

SPIEGELAU ULTRA 30-33

PERFECT SERVE POOL COLLECTION 36-39