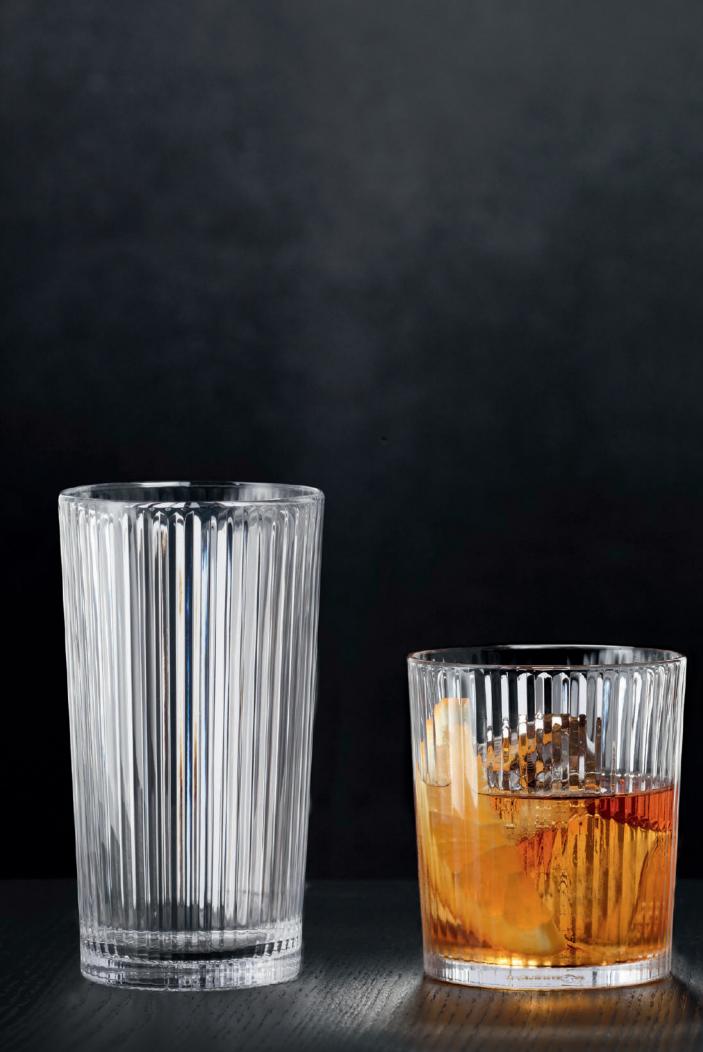

# SPIEGELAU LINEAR

## **SPIEGELAU LINEAR**

### WHISKY TUMBLER

LONGDRINK

| ITEM         | <b>494 80 16</b> (49 | 4/16)    |           | <b>494 80 09</b> (494/09) |          |           |  |
|--------------|----------------------|----------|-----------|---------------------------|----------|-----------|--|
|              | Height:              | 85 mm    | 3 1/3"    | Height:                   | 130 mm   | 5 1/8"    |  |
|              | Largest Ø:           | 78 mm    | 3"        | Largest Ø:                | 70 mm    | 2 3/4"    |  |
|              | Capacity:            | 345 ml   | 12 1/6 oz | Capacity:                 | 445 ml   | 15 2/3 oz |  |
|              |                      |          |           |                           |          |           |  |
| PACKAGING    | Pieces/Bill unit:    | 1        |           | Pieces/Bill unit:         | 1        |           |  |
|              | Bill units/MP:       | 12       |           | Bill units/MP:            | 12       |           |  |
| BILL UNIT    | Length:              |          | -         | Length:                   |          |           |  |
| DIMENSIONS   | Width:               | -        | -         | Width:                    | -        | -         |  |
|              |                      | -        |           |                           | -        | -         |  |
|              | Height:              | -        | -         | Height:                   | -        | -         |  |
|              | Weight:              | -        | -         | Weight:                   | -        | -         |  |
| MASTER PACK  | Length:              | 371 mm   | 14 3/5"   | Length:                   | 358 mm   | 14"       |  |
| DIMENSIONS   | Width:               | 272 mm   | 10 5/7"   | Width:                    | 255 mm   | 10"       |  |
|              | Height:              | 108 mm   | 4 1/4"    | Height:                   | 156 mm   | 6 1/7"    |  |
|              | Weight:              | 1632 gr. | 3,60 lb   | Weight:                   | 1859 gr. | 4,10 lb   |  |
| EURO PALLET  | Bill units/Pallet:   | 1440     |           | Bill units/Pallet:        | 1296     |           |  |
| L 80 X W 120 | Bill units/Layer:    | 96       |           | Bill units/Layer:         | 108      |           |  |
|              | Layers/Pallet:       | 15       |           | Layers/Pallet:            | 12       |           |  |
|              | Pallet height:       | 177 cm   | 69 2/3"   | Pallet height:            | 202 cm   | 79 1/2"   |  |
| EAN          | 4 00332              | 22 312   | 376       | 4 00332                   | 22 312   | 383       |  |