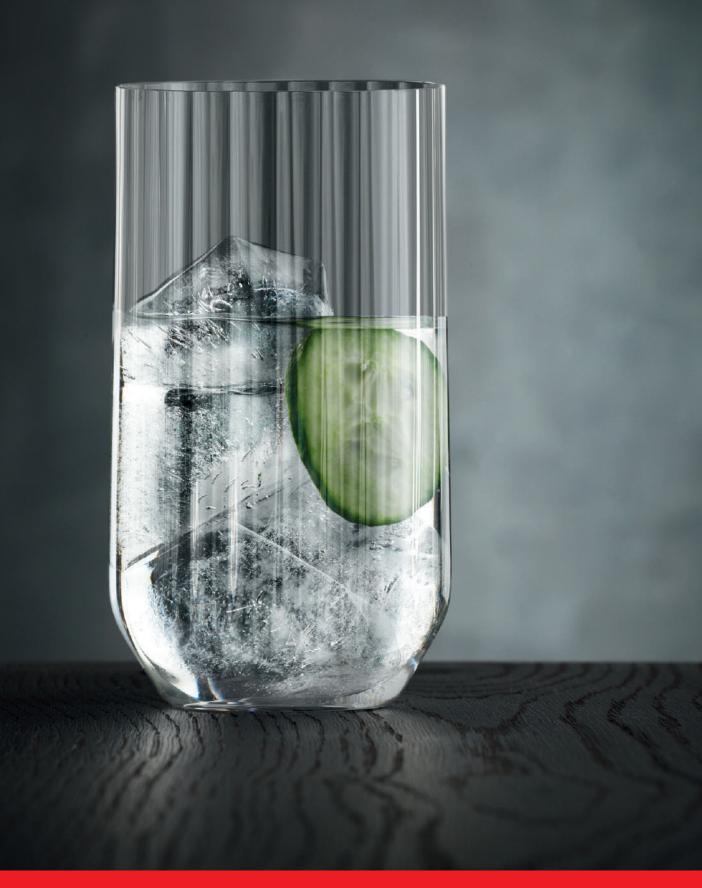

#### CARAFE 1,0L

| ITEM                      | 900 80 58 (90      | 2/58)    |           |
|---------------------------|--------------------|----------|-----------|
|                           | Height:            | 260 mm   | 10 1/4"   |
|                           | Largest Ø:         | 97 mm    | 3 5/6"    |
|                           | Capacity:          | 1100 ml  | 38 4/5 oz |
|                           |                    |          |           |
| PACKAGING                 | Pieces/Bill unit:  | 1        |           |
|                           | Bill units/MP:     | 12       |           |
| BILL UNIT                 | Length:            | -        | -         |
| DIMENSIONS                | Width:             | -        | -         |
|                           | Height:            | -        | -         |
|                           | Weight:            | -        | -         |
|                           |                    |          |           |
| MASTER PACK<br>DIMENSIONS | Length:            | 427 mm   | 16 4/5"   |
| DIVIENSIONS               | Width:             | 320 mm   | 12 3/5"   |
|                           | Height:            | 289 mm   | 11 3/8"   |
|                           | Weight:            | 7560 gr. | 16,69 lb  |
| EURO PALLET               | Bill units/Pallet: | 432      |           |
| L 80 X W 120              | Bill units/Layer:  | 72       |           |
|                           | Layers/Pallet:     | 6        |           |
|                           | Pallet height:     | 188 cm   | 74"       |
| EAN                       |                    |          |           |

#### HIGHBALL

DISCONTINUED 2024 / AS LONG AS STOCK LASTS

SOFTDRINK

#### DOUBLE OLD FASHIONED SINGLE OLD FASHIONED

| ITEM                        | 266 01 13 (63                                                               | 3/91)                     |           | <b>266 01 14</b> (63                                                        | 3/14)                       |                                   | 266 01 16 (63                                                               | 3/188)                     |         | 266 01 15 (63                                                               | 3/71)                      |           |
|-----------------------------|-----------------------------------------------------------------------------|---------------------------|-----------|-----------------------------------------------------------------------------|-----------------------------|-----------------------------------|-----------------------------------------------------------------------------|----------------------------|---------|-----------------------------------------------------------------------------|----------------------------|-----------|
|                             | Height:                                                                     | 146 mm                    | 5 3/4"    | Height:                                                                     | 120 mm                      | 4 5/7"                            | Height:                                                                     | 97 mm                      | 3 5/6"  | Height:                                                                     | 93 mm                      | 3 2/3"    |
|                             | Largest Ø:                                                                  | 72 mm                     | 2 5/6"    | Largest Ø:                                                                  | 71 mm                       | 2 4/5"                            | Largest Ø:                                                                  | 86 mm                      | 3 2/5"  | Largest Ø:                                                                  | 78 mm                      | 3"        |
|                             | Capacity:                                                                   | 350 ml                    | 12 1/3 oz | Capacity:                                                                   | 290 ml                      | 10 2/9 oz                         | Capacity:                                                                   | 370 ml                     | 13 oz   | Capacity:                                                                   | 290 ml                     | 10 2/9 oz |
| PACKAGING                   | Pieces/Bill unit:                                                           | 1                         |           | Pieces/Bill unit:                                                           | 1                           |                                   | Pieces/Bill unit:                                                           | 1                          |         | Pieces/Bill unit:                                                           | 1                          |           |
|                             | Bill units/MP:                                                              | 12                        |           | Bill units/MP:                                                              | 12                          |                                   | Bill units/MP:                                                              | 12                         |         | Bill units/MP:                                                              | 12                         |           |
| BILL UNIT                   | Length:                                                                     | -                         | -         | Length:                                                                     | -                           | -                                 | Length:                                                                     | -                          | -       | Length:                                                                     | -                          | -         |
| DIMENSIONS                  | Width:                                                                      | -                         | -         | Width:                                                                      | -                           | -                                 | Width:                                                                      | -                          | -       | Width:                                                                      | -                          | -         |
|                             | Height:                                                                     | -                         | -         | Height:                                                                     | -                           | -                                 | Height:                                                                     | -                          | -       | Height:                                                                     | -                          | -         |
|                             | Weight:                                                                     | -                         | -         | Weight:                                                                     | -                           | -                                 | Weight:                                                                     | -                          | -       | Weight:                                                                     | -                          | -         |
| MASTER PACK                 | Length:                                                                     | 354 mm                    | 14"       | Length:                                                                     | 313 mm                      | 12 1/3"                           | Length:                                                                     | 398 mm                     | 15 2/3" | Length:                                                                     | 398 mm                     | 15 2/3"   |
| DIMENSIONS                  | Width:                                                                      | 266 mm                    | 10 1/2"   | Width:                                                                      | 243 mm                      | 9 4/7"                            | Width:                                                                      | 296 mm                     | 11 2/3" | Width:                                                                      | 296 mm                     | 11 2/3"   |
|                             | Height:                                                                     | 197 mm                    | 7 3/4"    | Height:                                                                     | 146 mm                      | 5 3/4"                            | Height:                                                                     | 133 mm                     | 5 1/4"  | Height:                                                                     | 133 mm                     | 5 1/4"    |
|                             | Weight:                                                                     | 4591 gr.                  | 10,14 lb  | Weight:                                                                     | 3762 gr.                    | 8,31 lb                           | Weight:                                                                     | 3862 gr.                   | 8,53 lb | Weight:                                                                     | 3322 gr.                   | 7,33 lb   |
| EURO PALLET<br>L 80 X W 120 | Bill units/Pallet:<br>Bill units/Layer:<br>Layers/Pallet:<br>Pallet height: | 972<br>108<br>9<br>193 cm | 76"       | Bill units/Pallet:<br>Bill units/Layer:<br>Layers/Pallet:<br>Pallet height: | 1440<br>120<br>12<br>190 cm | 74 4/5"                           | Bill units/Pallet:<br>Bill units/Layer:<br>Layers/Pallet:<br>Pallet height: | 1344<br>96<br>14<br>201 cm | 79 1/7" | Bill units/Pallet:<br>Bill units/Layer:<br>Layers/Pallet:<br>Pallet height: | 1152<br>96<br>12<br>173 cm | 68 1/9"   |
|                             | i ance neight.                                                              | 155 (111                  | 70        | r uner neight.                                                              | 150 Cm                      | / <del>-</del> - <del>4</del> / J | r anet neight.                                                              | 201 (11)                   | 15 111  | r anet neight.                                                              | 175 CIII                   | 00 175    |
| EAN                         | 4 00332                                                                     | 2 2433                    | 11        | 4 003322                                                                    | 2 2174                      | 11                                | 4 00332                                                                     | 2 2173                     | 98      | 4 00332                                                                     | 2 2432                     | 74        |

#### DEFINITION The New Lightness

SUPERIOR CRYSTAL Functional · Superlight · Sustainable

BURGUNDY GLASS

BORDEAUX GLASS

UNIVERSAL GLASS