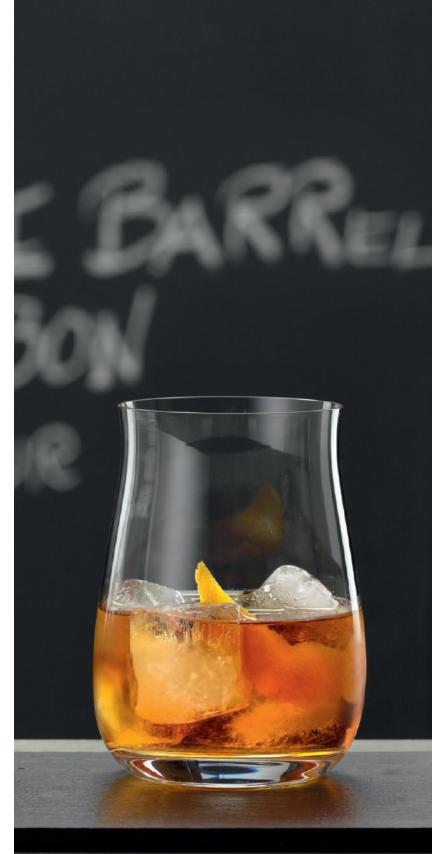

# SPIEGELAU APERO

## **SPIEGELAU APERO**

### WHISKY TUMBLER LONGDRINK RED WINE GLASS WHITE WINE GLASS

| ITEM                        | <b>426 80 10</b> (66                | 8/188)      |         | <b>426 80 09</b> (66             | 8/91)      |          | <b>426 80 39</b> (42                | 6/39)       |           | <b>426 80 32</b> (42                | 6/32)       |          |
|-----------------------------|-------------------------------------|-------------|---------|----------------------------------|------------|----------|-------------------------------------|-------------|-----------|-------------------------------------|-------------|----------|
|                             | Height:                             | 97 mm       | 3 5/6"  | Height:                          | 149 mm     | 5 6/7"   | Height:                             | 240 mm      | 9 4/9"    | Height:                             | 235 mm      | 9 1/4"   |
|                             | Largest Ø:                          | 86 mm       | 3 2/5"  | Largest Ø:                       | 76 mm      | 3"       | Largest Ø:                          | 99 mm       | 3 8/9"    | Largest Ø:                          | 89 mm       | 3 1/2"   |
|                             | Capacity:                           | 370 ml      | 13 oz   | Capacity:                        | 395 ml     | 14 oz    | Capacity:                           | 640 ml      | 22 4/7 oz | Capacity:                           | 490 ml      | 17 2/7oz |
|                             |                                     |             |         |                                  |            |          |                                     |             |           |                                     |             |          |
| PACKAGING                   | ricces/bin unit.                    | 1           |         | Pieces/Bill unit:                | 1          |          | Pieces/Bill unit:                   | 1           |           | Pieces/Bill unit:                   | 1           |          |
|                             | Bill units/MP:                      | 12          |         | Bill units/MP:                   | 12         |          | Bill units/MP:                      | 12          |           | Bill units/MP:                      | 12          |          |
| BILL UNIT                   | Length:                             | -           | -       | Length:                          |            | -        | Length:                             | -           | -         | Length:                             | -           | -        |
| DIMENSIONS                  | Width:                              | -           | -       | Width:                           | -          | -        | Width:                              | -           | -         | Width:                              | -           | -        |
|                             | Height:                             | -           | -       | Height:                          | -          | -        | Height:                             | -           | -         | Height:                             | -           | -        |
|                             | Weight:                             | -           | -       | Weight:                          | -          | -        | Weight:                             | -           | -         | Weight:                             | -           | -        |
| MASTER PACK                 | Length:                             | 366 mm      | 14 2/5" | Length:                          | 354 mm     | 14"      | Length:                             | 447 mm      | 17 3/5"   | Length:                             | 408 mm      | 16"      |
| DIMENSIONS                  | Width:                              | 272 mm      | 10 5/7" | Width:                           | 266 mm     | 10 1/2"  | Width:                              | 332 mm      | 13"       | Width:                              | 296 mm      | 11 2/3"  |
|                             | Height:                             | 117 mm      | 4 3/5"  | Height:                          | 197 mm     | 7 3/4"   | Height:                             | 255 mm      | 10"       | Height:                             | 252 mm      | 10"      |
|                             | Weight:                             | 3293 gr.    | 7,27 lb | Weight:                          | 4720 gr.   | 10,42 lb | Weight:                             | 2725 gr.    | 6,02 lb   | Weight:                             | 2520 gr.    | 5,56 lb  |
|                             |                                     |             |         |                                  |            |          |                                     |             |           |                                     |             |          |
| EURO PALLET<br>L 80 X W 120 | Bill units/Pallet:                  | 864         |         | Bill units/Pallet:               | 432        |          | Bill units/Pallet:                  |             |           | Bill units/Pallet:                  | 504         |          |
| L 00 X W 120                | Bill units/Layer:<br>Layers/Pallet: | 96<br>9     |         | Bill units/Layer:                | 108        |          | Bill units/Layer:<br>Layers/Pallet: | 60<br>7     |           | Bill units/Layer:<br>Layers/Pallet: | 72<br>7     |          |
|                             | Pallet height:                      | 9<br>120 cm | 47 1/4" | Layers/Pallet:<br>Pallet height: | 4<br>93 cm | 36 3/5"  | Pallet height:                      | /<br>194 cm | 76 3/8"   | Pallet height:                      | 7<br>191 cm | 75 1/5"  |
|                             |                                     |             |         |                                  |            | 22.010   |                                     |             |           |                                     |             |          |
| EAN                         |                                     |             |         |                                  |            |          |                                     |             |           |                                     |             |          |
|                             |                                     |             |         |                                  |            |          |                                     |             |           |                                     |             |          |
|                             | 4 00332                             | 22 3124     | 82      | 4 00332                          | 22 3124    | 199      | 4 00332                             | 22 312      | 451       | 4 00332                             | 22 3131     | 75       |