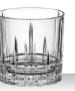

# SPIEGELAU ULTRA

## SPIEGELAU ULTRA

### WHISKY TUMBLER

LONGDRINK

| ITEM                        | <b>491 80 16</b> (49                    | 1/16)      |           | <b>491 80 09</b> (491/09)               |             |           |  |
|-----------------------------|-----------------------------------------|------------|-----------|-----------------------------------------|-------------|-----------|--|
|                             | Height:                                 | 85 mm      | 3 1/3"    | Height:                                 | 130 mm      | 5 1/8"    |  |
|                             | Largest Ø:                              | 78 mm      | 3"        | Largest Ø:                              | 70 mm       | 2 3/4"    |  |
|                             | Capacity:                               | 345 ml     | 12 1/6 oz | Capacity:                               | 445 ml      | 15 2/3 oz |  |
|                             |                                         |            |           |                                         |             |           |  |
| PACKAGING                   | Pieces/Bill unit:                       | 1          |           | Pieces/Bill unit:                       | 1           |           |  |
|                             | Bill units/MP:                          | 12         |           | Bill units/MP:                          | 12          |           |  |
| BILL UNIT                   | Length:                                 | _          | -         | Length:                                 |             | _         |  |
| DIMENSIONS                  | Width:                                  | _          | _         | Width:                                  | _           |           |  |
|                             | Height:                                 | _          | -         | Height:                                 | _           | -         |  |
|                             | Weight:                                 | _          | -         | Weight:                                 | _           |           |  |
|                             | weight.                                 |            | _         | weight.                                 |             |           |  |
| MASTER PACK                 | Length:                                 | 371 mm     | 14 3/5"   | Length:                                 | 358 mm      | 14"       |  |
| DIMENSIONS                  | Width:                                  | 272 mm     | 10 5/7"   | Width:                                  | 255 mm      | 10"       |  |
|                             | Height:                                 | 108 mm     | 4 1/4"    | Height:                                 | 156 mm      | 6 1/7"    |  |
|                             | Weight:                                 | 1500 gr.   | 3,31 lb   | Weight:                                 | 1715 gr.    | 3,79 lb   |  |
|                             |                                         |            |           |                                         |             |           |  |
| EURO PALLET<br>L 80 X W 120 | Bill units/Pallet:<br>Bill units/Layer: | 1440<br>96 |           | Bill units/Pallet:<br>Bill units/Layer: | 1296<br>108 |           |  |
|                             | Layers/Pallet:                          | 90<br>15   |           | Layers/Pallet:                          | 108         |           |  |
|                             | Pallet height:                          | 177 cm     | 69 2/3"   | Pallet height:                          | 202 cm      | 79 1/2"   |  |
|                             |                                         |            |           |                                         |             |           |  |
| EAN                         |                                         |            |           |                                         |             |           |  |