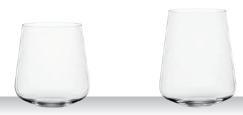

#### MOUTH OPENING:

Wide mouth allows drinker to "nose" the beer comfortably for hightened aroma and delivers beer evenly across palate to enhance mouthfeel and harmony of sweetness and acidity

BOWL:

Slender, bowed shape amplifies hops aroma