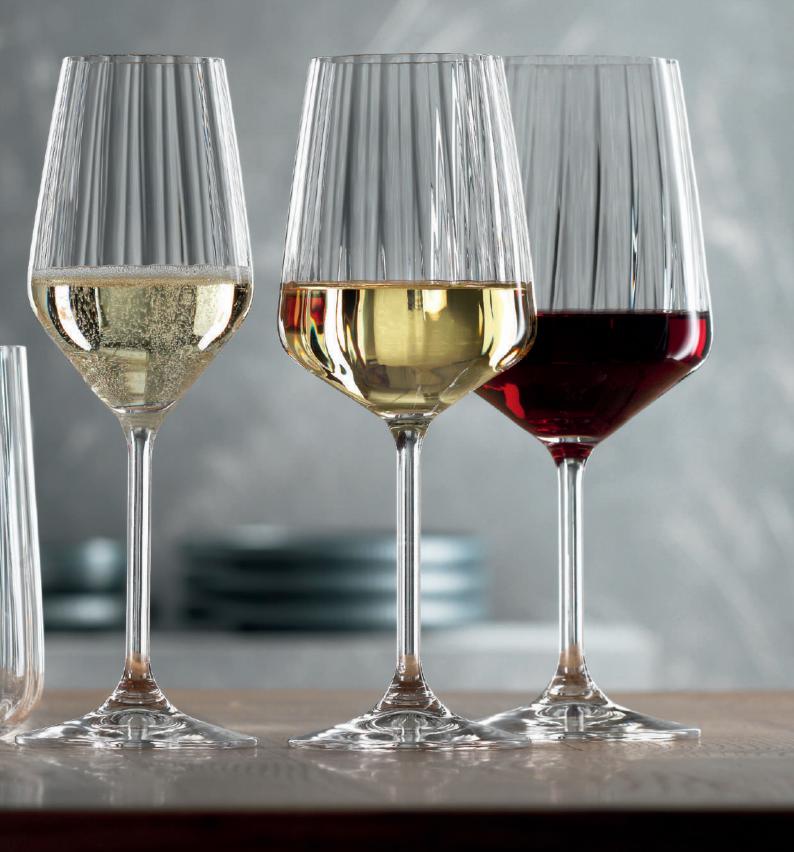

# SPIEGELAU LINEAR

## **SPIEGELAU LINEAR**

### WHISKY TUMBLER

LONGDRINK

| ITEM         | <b>494 80 16</b> (49 | 4/16)    |           | <b>494 80 09</b> (494/09) |          |           |  |
|--------------|----------------------|----------|-----------|---------------------------|----------|-----------|--|
|              | Height:              | 85 mm    | 3 1/3"    | Height:                   | 130 mm   | 5 1/8"    |  |
|              | Largest Ø:           | 78 mm    | 3"        | Largest Ø:                | 70 mm    | 2 3/4"    |  |
|              | Capacity:            | 345 ml   | 12 1/6 oz | Capacity:                 | 445 ml   | 15 2/3 oz |  |
|              |                      |          |           |                           |          |           |  |
| PACKAGING    | Pieces/Bill unit:    | 1        |           | Pieces/Bill unit:         | 1        |           |  |
|              | Bill units/MP:       | 12       |           | Bill units/MP:            | 12       |           |  |
| BILL UNIT    | Length:              |          | -         | Length:                   |          |           |  |
| DIMENSIONS   | Width:               | -        | -         | Width:                    | -        | -         |  |
|              |                      | -        |           |                           | -        | -         |  |
|              | Height:              | -        | -         | Height:                   | -        | -         |  |
|              | Weight:              | -        | -         | Weight:                   | -        | -         |  |
| MASTER PACK  | Length:              | 371 mm   | 14 3/5"   | Length:                   | 358 mm   | 14"       |  |
| DIMENSIONS   | Width:               | 272 mm   | 10 5/7"   | Width:                    | 255 mm   | 10"       |  |
|              | Height:              | 108 mm   | 4 1/4"    | Height:                   | 156 mm   | 6 1/7"    |  |
|              | Weight:              | 1632 gr. | 3,60 lb   | Weight:                   | 1859 gr. | 4,10 lb   |  |
| EURO PALLET  | Bill units/Pallet:   | 1440     |           | Bill units/Pallet:        | 1296     |           |  |
| L 80 X W 120 | Bill units/Layer:    | 96       |           | Bill units/Layer:         | 108      |           |  |
|              | Layers/Pallet:       | 15       |           | Layers/Pallet:            | 12       |           |  |
|              | Pallet height:       | 177 cm   | 69 2/3"   | Pallet height:            | 202 cm   | 79 1/2"   |  |
| EAN          | 4 00332              | 22 312   | 376       | 4 00332                   | 22 312   | 383       |  |