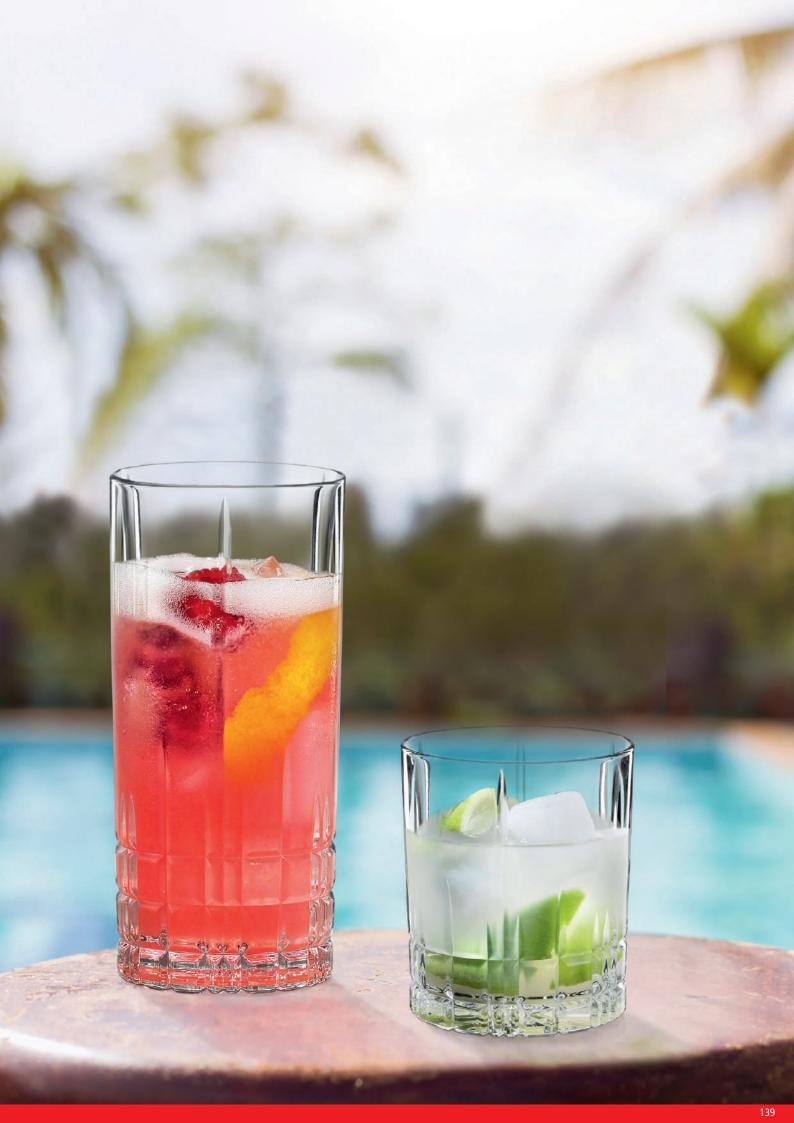

# PERFECT SERVE POOL COLLECTION

# **PERFECT SERVE POOL COLLECTION**

NEW

LONGDRINK GLASS

| ITEM                      | <b>450 75 16</b> (45 | 0/16)    |           | <b>450 75 19</b> (45 | 0/19)    |           | <b>450 75 39</b> (45 | 0/39) |
|---------------------------|----------------------|----------|-----------|----------------------|----------|-----------|----------------------|-------|
|                           | Height:              | 101 mm   | 4"        | Height:              | 152 mm   | 6"        | Height:              | 215 m |
|                           | Largest Ø:           | 86 mm    | 3 2/5"    | Largest Ø:           | 72 mm    | 2 5/6"    | Largest Ø:           | 98 mr |
|                           | Capacity:            | 405 ml   | 14 2/7 oz | Capacity:            | 410 ml   | 14 1/2 oz | Capacity:            | 540 m |
|                           |                      |          |           |                      |          |           |                      |       |
| PACKAGING                 | Pieces/Bill unit:    | 1        |           | Pieces/Bill unit:    | 1        |           | Pieces/Bill unit:    | 1     |
|                           | Bill units/MP:       | 12       |           | Bill units/MP:       | 12       |           | Bill units/MP:       | 12    |
|                           |                      |          |           |                      |          |           |                      |       |
| BILL UNIT<br>DIMENSIONS   | LLength:             | -        | -         | Length:              | -        | -         | Length:              | -     |
| DIMENSIONS                | Width:               | -        | -         | Width:               | -        | -         | Width:               | -     |
|                           | Height:              | -        | -         | Height:              | -        | -         | Height:              | -     |
|                           | Weight:              | -        | -         | Weight:              | -        | -         | Weight:              | -     |
|                           |                      |          |           |                      | 2.42     | 10 5 7 1  |                      |       |
| MASTER PACK<br>DIMENSIONS | LLength:             | 388 mm   | 15 2/7"   | Length:              | 348 mm   | 13 5/7"   | Length:              | 456 m |
| DIMENSIONS                | Width:               | 284 mm   | 11 1/6"   | Width:               | 254 mm   | 10"       | Width:               | 334 m |
|                           | Height:              | 125 mm   | 5"        | Height:              | 159 mm   | 6 1/4"    | Height:              | 240 m |
|                           | Weight:              | 1962 gr. | 4,33 lb   | Weight:              | 2015 gr. | 4,45 lb   | Weight:              | 2609  |
| EURO PALLET               | Bill units/Pallet:   | 1440     |           | Bill units/Pallet:   | 1296     |           | Bill units/Pallet:   | 480   |
| L 80 X W 120              | Bill units/Layer:    | 96       |           | Bill units/Layer:    | 108      |           | Bill units/Layer:    | 60    |
|                           | Layers/Pallet:       | 15       |           | Layers/Pallet:       | 12       |           | Layers/Pallet:       | 8     |
|                           | Pallet height:       | 202 cm   | 79 1/2"   | Pallet height:       | 205 cm   | 80 5/7"   | Pallet height:       | 207 c |
| EAN                       |                      |          |           |                      |          |           |                      |       |
| EAN                       |                      |          |           |                      |          |           |                      |       |

PERFECT SERVE POOL

215 mm

98 mm

540 ml

456 mm

334 mm

240 mm

2609 gr.

207 cm 81 1/2"

8 1/2"

3 6/7"

19 oz

18"

13 1/7"

9 4/9"

5,76 lb

SPRITZ GLASS