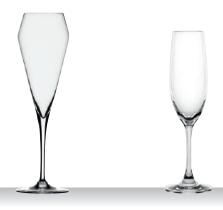

### CHAMPAGNE GLASS

| ITEM                        | <b>175 03 00</b> (17             | 5/00)       |           | <b>175 03 35</b> (17             | 5/35)       |         | <b>175 03 01</b> (17             | 5/01)       |         | <b>175 03 29</b> (17             | 5/29)       |           |
|-----------------------------|----------------------------------|-------------|-----------|----------------------------------|-------------|---------|----------------------------------|-------------|---------|----------------------------------|-------------|-----------|
|                             | Height:                          | 237 mm      | 9 1/3"    | Height:                          | 245 mm      | 9 2/3"  | Height:                          | 237 mm      | 9 1/3"  | Height:                          | 230 mm      | 9"        |
|                             | Largest Ø:                       | 106 mm      | 4 1/6"    | Largest Ø:                       | 97 mm       | 3 5/6"  | Largest Ø:                       | 89 mm       | 3 1/2"  | Largest Ø:                       | 78 mm       | 3"        |
|                             | Capacity:                        | 734 ml      | 25 8/9 oz | Capacity:                        | 650 ml      | 23 oz   | Capacity:                        | 510 ml      | 18 oz   | Capacity:                        | 347 ml      | 12 1/4 oz |
|                             | Base Plate:                      | 96 mm       | 3 7/9"    | Base Plate:                      | 96 mm       | 3 7/9"  | Base Plate:                      | 92 mm       | 3 5/8"  | Base Plate:                      | 86 mm       | 3 1/3"    |
| PACKAGING                   | Pieces/Bill unit:                | 1           |           | Pieces/Bill unit:                | 1           |         | Pieces/Bill unit:                | 1           |         | Pieces/Bill unit:                | 1           |           |
|                             | Bill units/MP:                   | 6           |           | Bill units/MP:                   | 6           |         | Bill units/MP:                   | 6           |         | Bill units/MP:                   | 6           |           |
|                             |                                  |             |           |                                  |             |         |                                  |             |         |                                  |             |           |
| BILL UNIT<br>DIMENSIONS     | Length:                          | -           | -         | Length:                          | -           | -       | Length:                          | -           | -       | Length:                          | -           | -         |
| DIMENSIONS                  | Width:                           | -           | -         | Width:                           | -           | -       | Width:                           | -           | -       | Width:                           | -           | -         |
|                             | Height:                          | -           | -         | Height:                          | -           | -       | Height:                          | -           | -       | Height:                          | -           | -         |
|                             | Weight:                          | -           | -         | Weight:                          | -           | -       | Weight:                          | -           | -       | Weight:                          | -           | -         |
|                             |                                  |             |           |                                  |             |         |                                  |             |         |                                  |             |           |
| MASTER PACK<br>DIMENSIONS   | Length:                          | 336 mm      | 13 2/9"   | Length:                          | 306 mm      | 12"     | Length:                          | 294 mm      | 11 4/7" | Length:                          | 273 mm      | 10 3/4"   |
| DIMENSIONS                  | Width:                           | 226 mm      | 8 8/9"    | Width:                           | 206 mm      | 8 1/9"  | Width:                           | 198 mm      | 7 4/5"  | Width:                           | 184 mm      | 7 1/4"    |
|                             | Height:                          | 265 mm      | 10 3/7"   | Height:                          | 278 mm      | 11"     | Height:                          | 272 mm      | 10 5/7" | Height:                          | 263 mm      | 10 1/3"   |
|                             | Weight:                          | 1121 gr.    | 2,48 lb   | Weight:                          | 1057 gr.    | 2,33 lb | Weight:                          | 1007 gr.    | 2,22 lb | Weight:                          | 857 gr.     | 1,89 lb   |
|                             |                                  |             |           |                                  |             |         |                                  |             |         |                                  |             |           |
| EURO PALLET<br>L 80 X W 120 | Bill units/Pallet:               | 462         |           | Bill units/Pallet:               | 432         |         | Bill units/Pallet:               | 672         |         | Bill units/Pallet:               | 672         |           |
|                             | Bill units/Layer:                | 66<br>7     |           | , ,                              |             |         | Bill units/Layer:                | 96<br>7     |         | Bill units/Layer:                | 96<br>7     |           |
|                             | Layers/Pallet:<br>Pallet height: | 7<br>200 cm | 78 3/4"   | Layers/Pallet:<br>Pallet height: | 6<br>181 cm | 71 1/4" | Layers/Pallet:<br>Pallet height: | 7<br>205 cm | 80 5/7" | Layers/Pallet:<br>Pallet height: | 7<br>199 cm | 78 1/3"   |
|                             | rallet neight.                   | 200 (111    | /0 5/4    | rallet fleight.                  | TOT UII     | / 1 1/4 | railet fleight.                  | 205 (111    | 00 3/7  | railet fleight.                  | 199 (111    | /01/5     |
| EAN                         | 4 00332                          | 22 3134     | 03        | 4 00332                          | 22 3134     | 10      | 4 00332                          | 22 3134     | .34     | 4 00332                          | 22 313      | 427       |