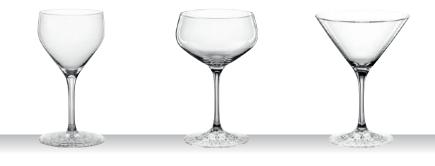

## SPIEGELAU LIFESTYLE

### MARTINI / ESPRESSO MARTINI GLASS

| ITEM                        | <b>445 80 25</b> (445/25)                                                   |                                        |             |  |  |  |  |  |
|-----------------------------|-----------------------------------------------------------------------------|----------------------------------------|-------------|--|--|--|--|--|
|                             | Height:                                                                     | 170 mm                                 | 6 2/3"      |  |  |  |  |  |
|                             | Largest Ø:                                                                  | 110 mm                                 | 4 1/3"      |  |  |  |  |  |
|                             | Capacity:                                                                   | 220 ml                                 | 7 3/4 oz    |  |  |  |  |  |
| PACKAGING                   | Pieces/Bill unit:<br>Bill units/MP:                                         | 1<br>12                                |             |  |  |  |  |  |
| BILL UNIT<br>DIMENSIONS     | Length:<br>Width:<br>Height:<br>Weight:                                     | -                                      | -<br>-<br>- |  |  |  |  |  |
| MASTER PACK<br>DIMENSIONS   | Length:<br>Width:<br>Height:<br>Weight:                                     | 507 mm<br>379 mm<br>199 mm<br>2385 gr. |             |  |  |  |  |  |
| EURO PALLET<br>L 80 X W 120 | Bill units/Pallet:<br>Bill units/Layer:<br>Layers/Pallet:<br>Pallet height: | 432<br>48<br>9<br>194 cm               | 76 3/8"     |  |  |  |  |  |
|                             |                                                                             |                                        |             |  |  |  |  |  |