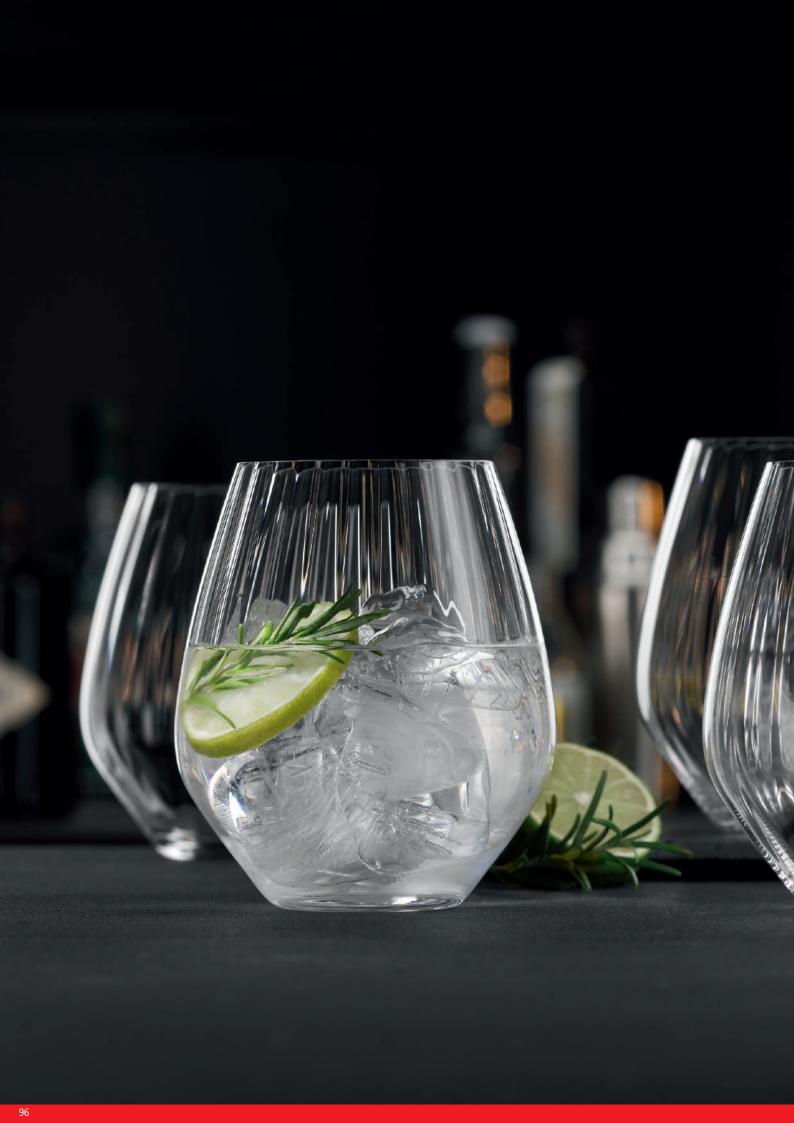

#### CARAFE 1,0L

| ITEM                      | 900 80 58 (90      | 2/58)    |           |
|---------------------------|--------------------|----------|-----------|
|                           | Height:            | 260 mm   | 10 1/4"   |
|                           | Largest Ø:         | 97 mm    | 3 5/6"    |
|                           | Capacity:          | 1100 ml  | 38 4/5 oz |
|                           |                    |          |           |
| PACKAGING                 | Pieces/Bill unit:  | 1        |           |
|                           | Bill units/MP:     | 12       |           |
| BILL UNIT                 | Length:            | -        | -         |
| DIMENSIONS                | Width:             | -        | -         |
|                           | Height:            | -        | -         |
|                           | Weight:            | -        | -         |
|                           |                    |          |           |
| MASTER PACK<br>DIMENSIONS | Length:            | 427 mm   | 16 4/5"   |
| DIVIENSIONS               | Width:             | 320 mm   | 12 3/5"   |
|                           | Height:            | 289 mm   | 11 3/8"   |
|                           | Weight:            | 7560 gr. | 16,69 lb  |
| EURO PALLET               | Bill units/Pallet: | 432      |           |
| L 80 X W 120              | Bill units/Layer:  | 72       |           |
|                           | Layers/Pallet:     | 6        |           |
|                           | Pallet height:     | 188 cm   | 74"       |
| EAN                       |                    |          |           |

#### HIGHBALL

DISCONTINUED 2024 / AS LONG AS STOCK LASTS

SOFTDRINK

#### DOUBLE OLD FASHIONED SINGLE OLD FASHIONED

| ITEM                        | 266 01 13 (63                                                               | 3/91)                     |           | <b>266 01 14</b> (63                                                        | 3/14)                       |                                   | 266 01 16 (63                                                               | 3/188)                     |         | 266 01 15 (63                                                               | 3/71)                      |           |
|-----------------------------|-----------------------------------------------------------------------------|---------------------------|-----------|-----------------------------------------------------------------------------|-----------------------------|-----------------------------------|-----------------------------------------------------------------------------|----------------------------|---------|-----------------------------------------------------------------------------|----------------------------|-----------|
|                             | Height:                                                                     | 146 mm                    | 5 3/4"    | Height:                                                                     | 120 mm                      | 4 5/7"                            | Height:                                                                     | 97 mm                      | 3 5/6"  | Height:                                                                     | 93 mm                      | 3 2/3"    |
|                             | Largest Ø:                                                                  | 72 mm                     | 2 5/6"    | Largest Ø:                                                                  | 71 mm                       | 2 4/5"                            | Largest Ø:                                                                  | 86 mm                      | 3 2/5"  | Largest Ø:                                                                  | 78 mm                      | 3"        |
|                             | Capacity:                                                                   | 350 ml                    | 12 1/3 oz | Capacity:                                                                   | 290 ml                      | 10 2/9 oz                         | Capacity:                                                                   | 370 ml                     | 13 oz   | Capacity:                                                                   | 290 ml                     | 10 2/9 oz |
| PACKAGING                   | Pieces/Bill unit:                                                           | 1                         |           | Pieces/Bill unit:                                                           | 1                           |                                   | Pieces/Bill unit:                                                           | 1                          |         | Pieces/Bill unit:                                                           | 1                          |           |
|                             | Bill units/MP:                                                              | 12                        |           | Bill units/MP:                                                              | 12                          |                                   | Bill units/MP:                                                              | 12                         |         | Bill units/MP:                                                              | 12                         |           |
| BILL UNIT                   | Length:                                                                     | -                         | -         | Length:                                                                     | -                           | -                                 | Length:                                                                     | -                          | -       | Length:                                                                     | -                          | -         |
| DIMENSIONS                  | Width:                                                                      | -                         | -         | Width:                                                                      | -                           | -                                 | Width:                                                                      | -                          | -       | Width:                                                                      | -                          | -         |
|                             | Height:                                                                     | -                         | -         | Height:                                                                     | -                           | -                                 | Height:                                                                     | -                          | -       | Height:                                                                     | -                          | -         |
|                             | Weight:                                                                     | -                         | -         | Weight:                                                                     | -                           | -                                 | Weight:                                                                     | -                          | -       | Weight:                                                                     | -                          | -         |
| MASTER PACK                 | Length:                                                                     | 354 mm                    | 14"       | Length:                                                                     | 313 mm                      | 12 1/3"                           | Length:                                                                     | 398 mm                     | 15 2/3" | Length:                                                                     | 398 mm                     | 15 2/3"   |
| DIMENSIONS                  | Width:                                                                      | 266 mm                    | 10 1/2"   | Width:                                                                      | 243 mm                      | 9 4/7"                            | Width:                                                                      | 296 mm                     | 11 2/3" | Width:                                                                      | 296 mm                     | 11 2/3"   |
|                             | Height:                                                                     | 197 mm                    | 7 3/4"    | Height:                                                                     | 146 mm                      | 5 3/4"                            | Height:                                                                     | 133 mm                     | 5 1/4"  | Height:                                                                     | 133 mm                     | 5 1/4"    |
|                             | Weight:                                                                     | 4591 gr.                  | 10,14 lb  | Weight:                                                                     | 3762 gr.                    | 8,31 lb                           | Weight:                                                                     | 3862 gr.                   | 8,53 lb | Weight:                                                                     | 3322 gr.                   | 7,33 lb   |
| EURO PALLET<br>L 80 X W 120 | Bill units/Pallet:<br>Bill units/Layer:<br>Layers/Pallet:<br>Pallet height: | 972<br>108<br>9<br>193 cm | 76"       | Bill units/Pallet:<br>Bill units/Layer:<br>Layers/Pallet:<br>Pallet height: | 1440<br>120<br>12<br>190 cm | 74 4/5"                           | Bill units/Pallet:<br>Bill units/Layer:<br>Layers/Pallet:<br>Pallet height: | 1344<br>96<br>14<br>201 cm | 79 1/7" | Bill units/Pallet:<br>Bill units/Layer:<br>Layers/Pallet:<br>Pallet height: | 1152<br>96<br>12<br>173 cm | 68 1/9"   |
|                             | i ance neight.                                                              | 155 (111                  | 70        | r uner neight.                                                              | 150 Cm                      | / <del>-</del> - <del>4</del> / J | r anet neight.                                                              | 201 (11)                   | 15 111  | r anet neight.                                                              | 175 CIII                   | 00 175    |
| EAN                         | 4 00332                                                                     | 2 2433                    | 11        | 4 003322                                                                    | 2 2174                      | 11                                | 4 00332                                                                     | 2 2173                     | 98      | 4 00332                                                                     | 2 2432                     | 74        |

#### DEFINITION The New Lightness

SUPERIOR CRYSTAL Functional · Superlight · Sustainable

BURGUNDY GLASS

BORDEAUX GLASS

UNIVERSAL GLASS