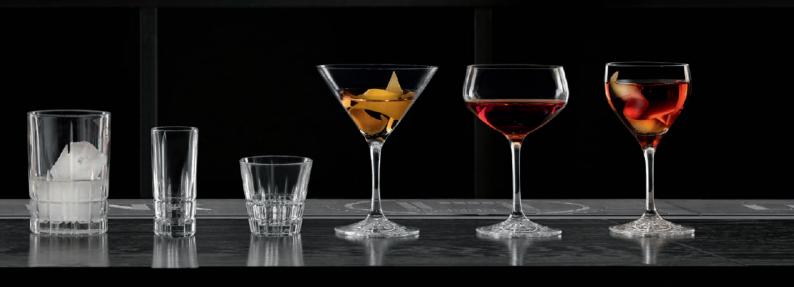

|  |
| EAN                                                  |                                                                                    |                                                       |                                                |                                                                                    |                                                  |                                                        |                                                                                    |                                                                                  |                                                                            |  |







DECANTER 0,75L









### TIMELESS. ELEGANT. PERFECT!

HIGH PERFORMANCE AT EVERY OCCASION









improved breakage resistance



certified environmental management









PERFECT S.O.F. GLASS



PERFECT D.O.F. GLASS



PERFECT SMALL

LONGDRINK GLASS





| ITEM                        | <b>450 80 17</b> (45                | 0/17)        |          | <b>450 80 16</b> (45                | 0/16)        |          | <b>450 80 12</b> (45)               | 0/12)       |          | <b>450 80 19</b> (45                | 0/19)       |           |
|-----------------------------|-------------------------------------|--------------|----------|-------------------------------------|--------------|----------|-------------------------------------|-------------|----------|-------------------------------------|-------------|-----------|
|                             | Height: