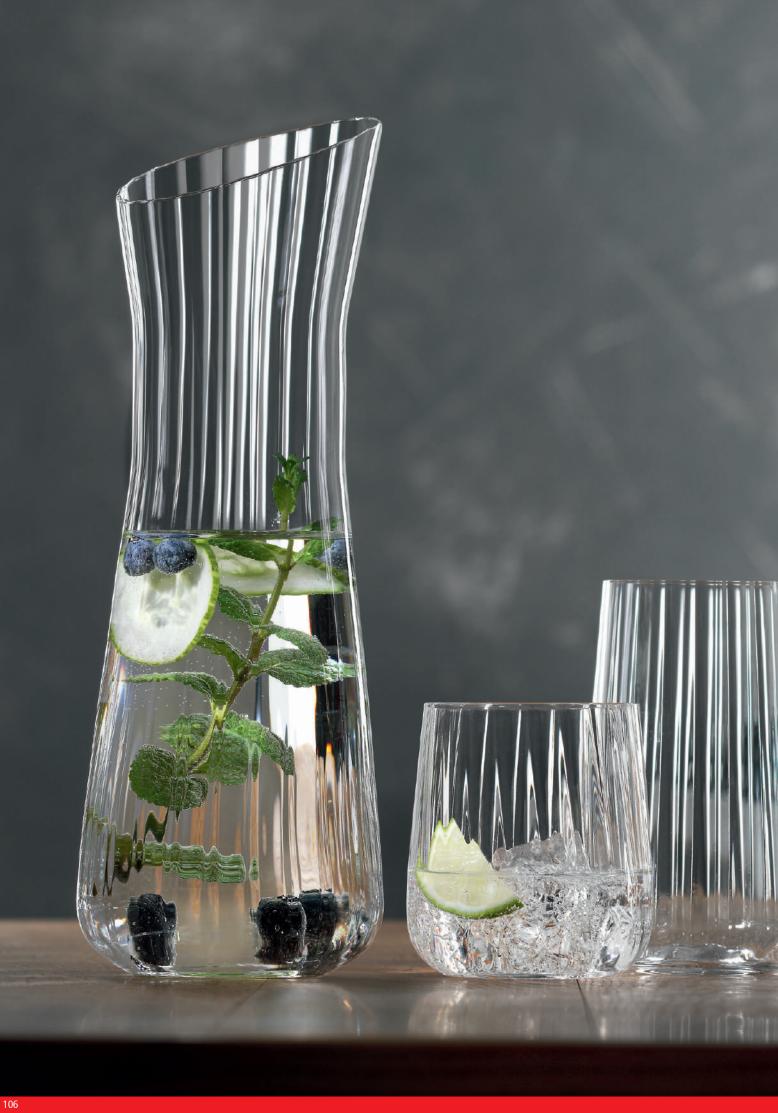

## SPIEGELAU LIFESTYLE

### MARTINI / ESPRESSO MARTINI GLASS

| ITEM                        | <b>445 80 25</b> (445/25)                                                   |                                        |             |  |  |  |  |  |
|-----------------------------|-----------------------------------------------------------------------------|----------------------------------------|-------------|--|--|--|--|--|
|                             | Height:                                                                     | 170 mm                                 | 6 2/3"      |  |  |  |  |  |
|                             | Largest Ø:                                                                  | 110 mm                                 | 4 1/3"      |  |  |  |  |  |
|                             | Capacity:                                                                   | 220 ml                                 | 7 3/4 oz    |  |  |  |  |  |
| PACKAGING                   | Pieces/Bill unit:<br>Bill units/MP:                                         | 1<br>12                                |             |  |  |  |  |  |
| BILL UNIT<br>DIMENSIONS     | Length:<br>Width:<br>Height:<br>Weight:                                     | -                                      | -<br>-<br>- |  |  |  |  |  |
| MASTER PACK<br>DIMENSIONS   | Length:<br>Width:<br>Height:<br>Weight:                                     | 507 mm<br>379 mm<br>199 mm<br>2385 gr. |             |  |  |  |  |  |
| EURO PALLET<br>L 80 X W 120 | Bill units/Pallet:<br>Bill units/Layer:<br>Layers/Pallet:<br>Pallet height: | 432<br>48<br>9<br>194 cm               | 76 3/8"     |  |  |  |  |  |
|                             |                                                                             |                                        |             |  |  |  |  |  |