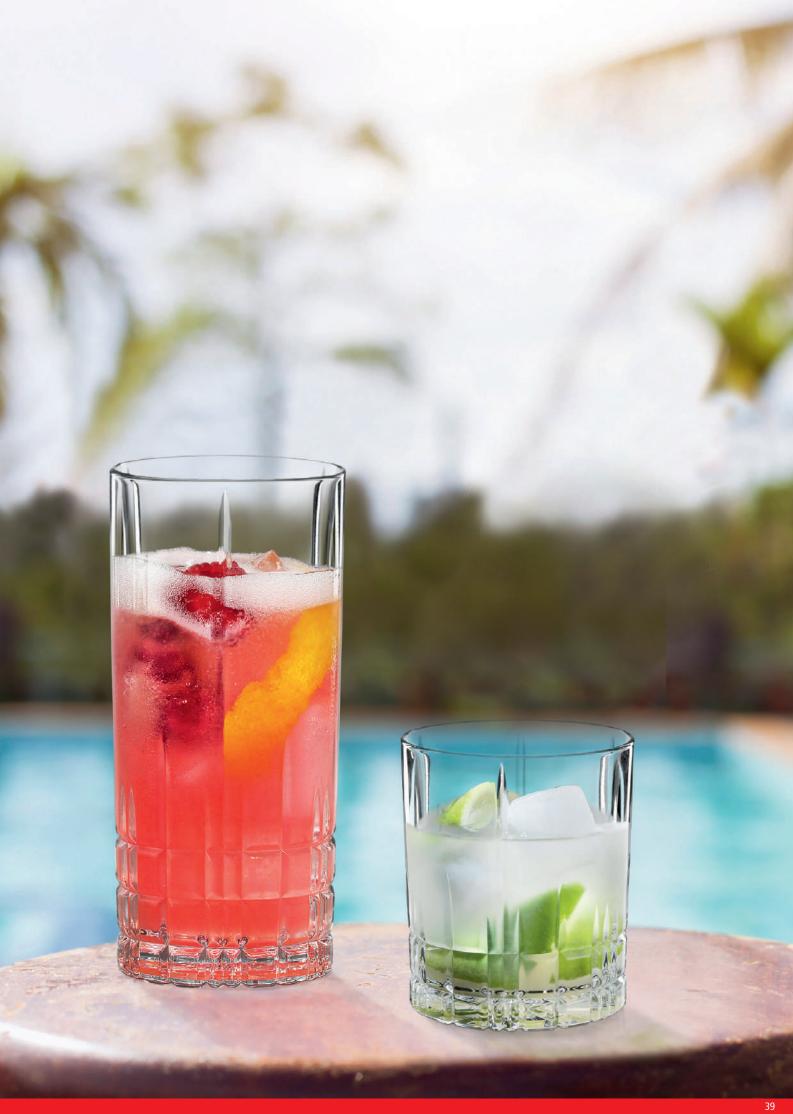

# PERFECT SERVE POOL COLLECTION

# **PERFECT SERVE POOL COLLECTION**

NEW

LONGDRINK GLASS

| ITEM                      | <b>450 75 16</b> (45 | 0/16)    |           | <b>450 75 19</b> (45 | 0/19)    |           | <b>450 75 39</b> (45 | 0/39) |
|---------------------------|----------------------|----------|-----------|----------------------|----------|-----------|----------------------|-------|
|                           | Height:              | 101 mm   | 4"        | Height:              | 152 mm   | 6"        | Height:              | 215 m |
|                           | Largest Ø:           | 86 mm    | 3 2/5"    | Largest Ø:           | 72 mm    | 2 5/6"    | Largest Ø:           | 98 mr |
|                           | Capacity:            | 405 ml   | 14 2/7 oz | Capacity:            | 410 ml   | 14 1/2 oz | Capacity:            | 540 m |
|                           |                      |          |           |                      |          |           |                      |       |
| PACKAGING                 | Pieces/Bill unit:    | 1        |           | Pieces/Bill unit:    | 1        |           | Pieces/Bill unit:    | 1     |
|                           | Bill units/MP:       | 12       |           | Bill units/MP:       | 12       |           | Bill units/MP:       | 12    |
|                           |                      |          |           |                      |          |           |                      |       |
| BILL UNIT<br>DIMENSIONS   | LLength:             | -        | -         | Length:              | -        | -         | Length:              | -     |
| DIMENSIONS                | Width:               | -        | -         | Width:               | -        | -         | Width:               | -     |
|                           | Height:              | -        | -         | Height:              | -        | -         | Height:              | -     |
|                           | Weight:              | -        | -         | Weight:              | -        | -         | Weight:              | -     |
|                           |                      |          |           |                      | 2.42     | 10 5 7 1  |                      |       |
| MASTER PACK<br>DIMENSIONS | LLength:             | 388 mm   | 15 2/7"   | Length:              | 348 mm   | 13 5/7"   | Length:              | 456 m |
| DIMENSIONS                | Width:               | 284 mm   | 11 1/6"   | Width:               | 254 mm   | 10"       | Width:               | 334 m |
|                           | Height:              | 125 mm   | 5"        | Height:              | 159 mm   | 6 1/4"    | Height:              | 240 m |
|                           | Weight:              | 1962 gr. | 4,33 lb   | Weight:              | 2015 gr. | 4,45 lb   | Weight:              | 2609  |
| EURO PALLET               | Bill units/Pallet:   | 1440     |           | Bill units/Pallet:   | 1296     |           | Bill units/Pallet:   | 480   |
| L 80 X W 120              | Bill units/Layer:    | 96       |           | Bill units/Layer:    | 108      |           | Bill units/Layer:    | 60    |
|                           | Layers/Pallet:       | 15       |           | Layers/Pallet:       | 12       |           | Layers/Pallet:       | 8     |
|                           | Pallet height:       | 202 cm   | 79 1/2"   | Pallet height:       | 205 cm   | 80 5/7"   | Pallet height:       | 207 c |
| EAN                       |                      |          |           |                      |          |           |                      |       |
| EAN                       |                      |          |           |                      |          |           |                      |       |

PERFECT SERVE POOL

215 mm

98 mm

540 ml

456 mm

334 mm

240 mm

2609 gr.

207 cm 81 1/2"

8 1/2"

3 6/7"

19 oz

18"

13 1/7"

9 4/9"

5,76 lb

SPRITZ GLASS