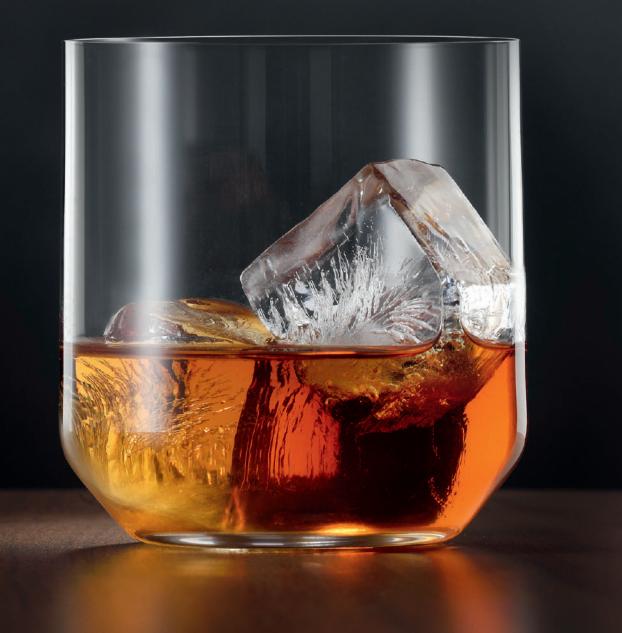

# SPIEGELAU ULTRA

## SPIEGELAU ULTRA

### WHISKY TUMBLER

LONGDRINK

| ITEM                        | <b>491 80 16</b> (49                    | 1/16)      |           | <b>491 80 09</b> (491/09)               |             |           |  |
|-----------------------------|-----------------------------------------|------------|-----------|-----------------------------------------|-------------|-----------|--|
|                             | Height:                                 | 85 mm      | 3 1/3"    | Height:                                 | 130 mm      | 5 1/8"    |  |
|                             | Largest Ø:                              | 78 mm      | 3"        | Largest Ø:                              | 70 mm       | 2 3/4"    |  |
|                             | Capacity:                               | 345 ml     | 12 1/6 oz | Capacity:                               | 445 ml      | 15 2/3 oz |  |
|                             |                                         |            |           |                                         |             |           |  |
| PACKAGING                   | Pieces/Bill unit:                       | 1          |           | Pieces/Bill unit:                       | 1           |           |  |
|                             | Bill units/MP:                          | 12         |           | Bill units/MP:                          | 12          |           |  |
| BILL UNIT                   | Length:                                 | _          | -         | Length:                                 |             | _         |  |
| DIMENSIONS                  | Width:                                  | _          | _         | Width:                                  | _           |           |  |
|                             | Height:                                 | _          | -         | Height:                                 | _           | -         |  |
|                             | Weight:                                 | _          | -         | Weight:                                 | _           |           |  |
|                             | weight.                                 |            | _         | weight.                                 |             |           |  |
| MASTER PACK                 | Length:                                 | 371 mm     | 14 3/5"   | Length:                                 | 358 mm      | 14"       |  |
| DIMENSIONS                  | Width:                                  | 272 mm     | 10 5/7"   | Width:                                  | 255 mm      | 10"       |  |
|                             | Height:                                 | 108 mm     | 4 1/4"    | Height:                                 | 156 mm      | 6 1/7"    |  |
|                             | Weight:                                 | 1500 gr.   | 3,31 lb   | Weight:                                 | 1715 gr.    | 3,79 lb   |  |
|                             |                                         |            |           |                                         |             |           |  |
| EURO PALLET<br>L 80 X W 120 | Bill units/Pallet:<br>Bill units/Layer: | 1440<br>96 |           | Bill units/Pallet:<br>Bill units/Layer: | 1296<br>108 |           |  |
|                             | Layers/Pallet:                          | 90<br>15   |           | Layers/Pallet:                          | 108         |           |  |
|                             | Pallet height:                          | 177 cm     | 69 2/3"   | Pallet height:                          | 202 cm      | 79 1/2"   |  |
|                             |                                         |            |           |                                         |             |           |  |
| EAN                         |                                         |            |           |                                         |             |           |  |