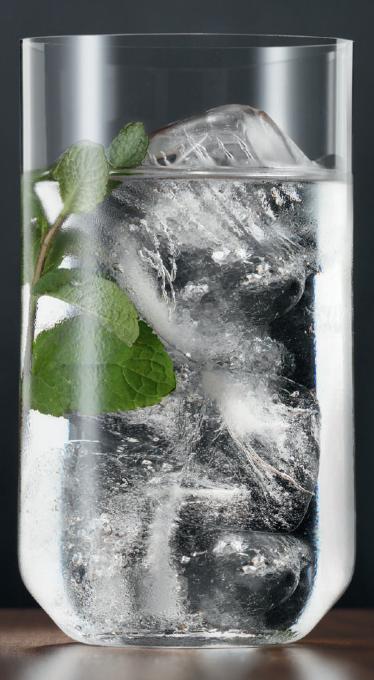

# SPIEGELAU LINEAR

## **SPIEGELAU LINEAR**

### WHISKY TUMBLER

LONGDRINK

| ITEM         | <b>494 80 16</b> (49 | 4/16)    |           | <b>494 80 09</b> (494/09) |          |           |  |
|--------------|----------------------|----------|-----------|---------------------------|----------|-----------|--|
|              | Height:              | 85 mm    | 3 1/3"    | Height:                   | 130 mm   | 5 1/8"    |  |
|              | Largest Ø:           | 78 mm    | 3"        | Largest Ø:                | 70 mm    | 2 3/4"    |  |
|              | Capacity:            | 345 ml   | 12 1/6 oz | Capacity:                 | 445 ml   | 15 2/3 oz |  |
|              |                      |          |           |                           |          |           |  |
| PACKAGING    | Pieces/Bill unit:    | 1        |           | Pieces/Bill unit:         | 1        |           |  |
|              | Bill units/MP:       | 12       |           | Bill units/MP:            | 12       |           |  |
| BILL UNIT    | Length:              |          | -         | Length:                   |          |           |  |
| DIMENSIONS   | Width:               | -        | -         | Width:                    | -        | -         |  |
|              |                      | -        |           |                           | -        | -         |  |
|              | Height:              | -        | -         | Height:                   | -        | -         |  |
|              | Weight:              | -        | -         | Weight:                   | -        | -         |  |
| MASTER PACK  | Length:              | 371 mm   | 14 3/5"   | Length:                   | 358 mm   | 14"       |  |
| DIMENSIONS   | Width:               | 272 mm   | 10 5/7"   | Width:                    | 255 mm   | 10"       |  |
|              | Height:              | 108 mm   | 4 1/4"    | Height:                   | 156 mm   | 6 1/7"    |  |
|              | Weight:              | 1632 gr. | 3,60 lb   | Weight:                   | 1859 gr. | 4,10 lb   |  |
| EURO PALLET  | Bill units/Pallet:   | 1440     |           | Bill units/Pallet:        | 1296     |           |  |
| L 80 X W 120 | Bill units/Layer:    | 96       |           | Bill units/Layer:         | 108      |           |  |
|              | Layers/Pallet:       | 15       |           | Layers/Pallet:            | 12       |           |  |
|              | Pallet height:       | 177 cm   | 69 2/3"   | Pallet height:            | 202 cm   | 79 1/2"   |  |
| EAN          | 4 00332              | 22 312   | 376       | 4 00332                   | 22 312   | 383       |  |