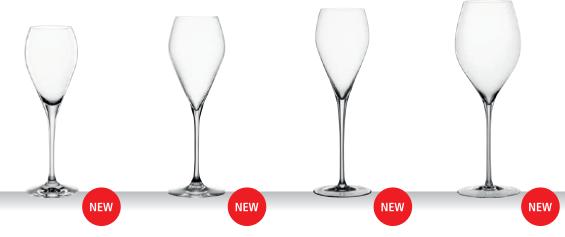

| 132         |          | Bill units/Layer:                | 120         |         |  |
|                           | Layers/Pallet:<br>Pallet height: | 10<br>195 cm | 76 7/9"  | Layers/Pallet:<br>Pallet height: | 7<br>198 cm | 78″      | Layers/Pallet:<br>Pallet height: | 8<br>201 cm | 79 1/7" |  |
|                           | . shee neight                    |              |          |                                  |             |          | . Lifet neight                   |             |         |  |
| EAN                       | 4 00332                          | 2 2579       | 50       | 4 003322                         | 2 25039     | 95       | 4 00332                          | 2 1268{     | 50      |  |



CALIBRATION MARKS





Calibration Item CE/-/ 0,11

407 81 07



SPARKLING PARTY 160ML

SPARKLING PARTY 230ML

SPARKLING PARTY 250ML

SPARKLING PARTY 450ML

| ITEM                        | <b>434 03 29</b> (434/29)                                 |                  |          | <b>427 03 29</b> (427/29)                                 |                 |          | <b>490 03 29</b> (49                                      | 0/29)           |          | <b>490 03 27</b> (490/01)                                 |                |           |
|-----------------------------|-----------------------------------------------------------|------------------|----------|-----------------------------------------------------------|-----------------|----------|-----------------------------------------------------------|-----------------|----------|------------------