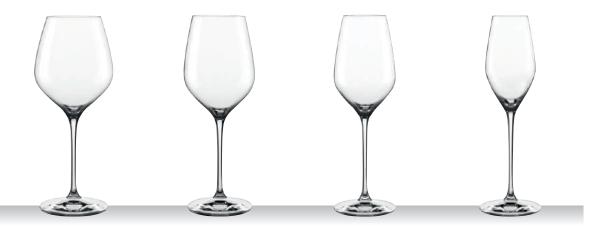

lb   |  |
| EURO PALLET  | Bill units/Pallet:   | 936      |         | Bill units/Pallet:   | 1632     |         | Bill units/Pallet: | 240      |           |  |
| L 80 X W 120 | Bill units/Layer:    | 72       |         | Bill units/Layer:    | 96       |         | Bill units/Layer:  | 40       |           |  |
|              | Layers/Pallet:       | 13       |         | Layers/Pallet:       | 17       | 70.4/2/ | Layers/Pallet:     | 6        | 70"       |  |
|              | Pallet height:       | 207 cm   | 81 1/2" | Pallet height:       | 199 cm   | 78 1/3" | Pallet height:     | 198 cm   | 78″       |  |
| EAN          |                      |          |         |                      |          |         |                    |          |           |  |











### **SUPERIORE**



BURGUNDY GLASS BORDEAUX GLASS WHITE WINE GLASS CHAMPAGNE GLASS

| ITEM                        | <b>419 80 00</b> (78                    | 60/50)    |           | <b>419 80 35</b> (78                    | 50/61)    |           | <b>419 80 02</b> (41                    | 9/02)            |           | <b>419 80 29</b> (78                    | 60/38)    |           |
|-----------------------------|-----------------------------------------|-----------|-----------|-----------------------------------------|-----------|-----------|-----------------------------------------|------------------|-----------|-----------------------------------------|-----------|-----------|
|                             | Height:                                 | 265 mm    | 10 3/7"   | Height: