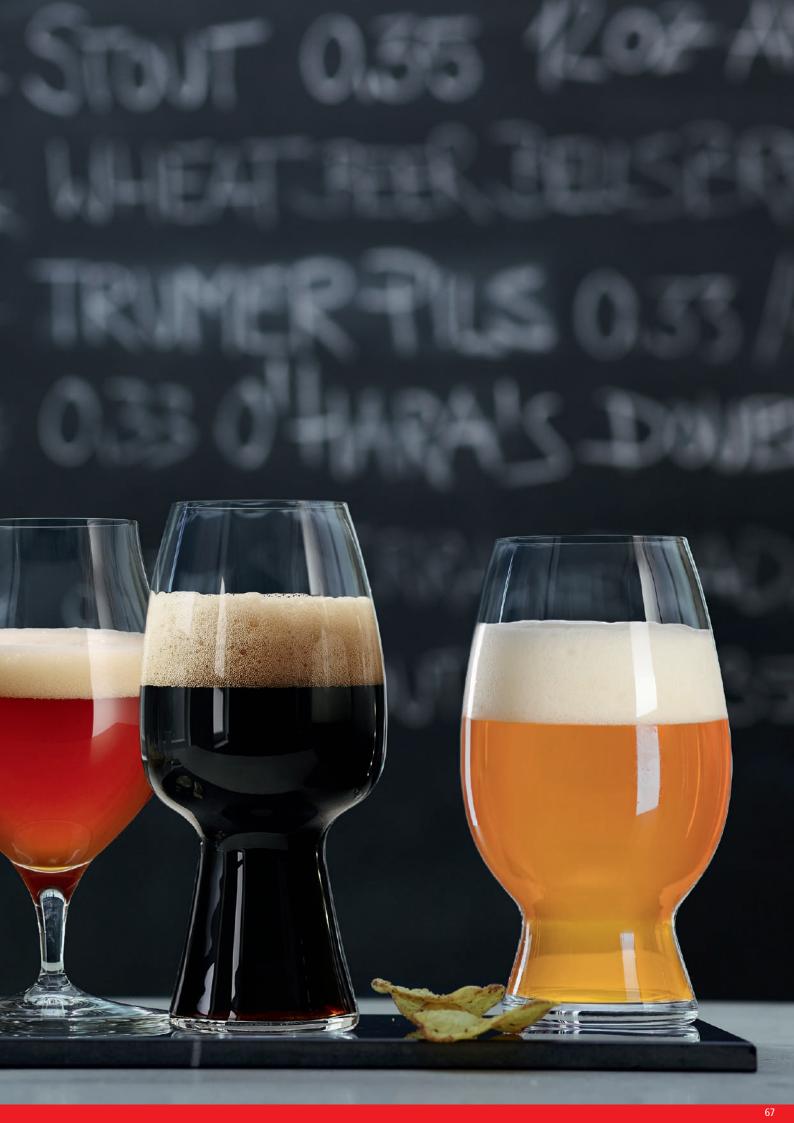

| Width:               | 270 mm   |           |  |  |  |  |
|                         | Height:              | 340 mm   |           |  |  |  |  |
|                         | Weight:              | 4010 gr. | 8,85 lb   |  |  |  |  |
| EURO PALLET             | Bill units/Pallet:   | 160      |           |  |  |  |  |
| L 80 X W 120            | Bill units/Layer:    |          |           |  |  |  |  |
|                         | Layers/Pallet:       |          |           |  |  |  |  |
|                         | Pallet height:       |          | 72 5/6"   |  |  |  |  |
|                         |                      |          |           |  |  |  |  |
| EAN                     |                      |          |           |  |  |  |  |





# **CRAFT BEER GLASSES**

TT.



### CRAFT BEER GLASSES TASTING APPROVED!



The Spiegelau Craft Beer Glasses have been approved by an expert tasting panel of master brewers and industry professionals. Focusing on beer enjoyment, members of the tasting workshop tested multiple glass shapes to find the best glass for the styles IPA (India Pale Ale), Stout, American Wheat Beer, Barrel Aged Beer and Pils. In the experts' opinion, the custom-shaped glasses successfully deliver the complexity of aromas on the nose while demonstrating the optimum beer texture, balance and flavor intensity on the palate. Staying faithful to the spirit of Bavarian artisan craftsmanship, we have created these unique, functional glasses to bring out the best in complex craft beers. Like our expert tasting panel, we believe that craft beers deserv