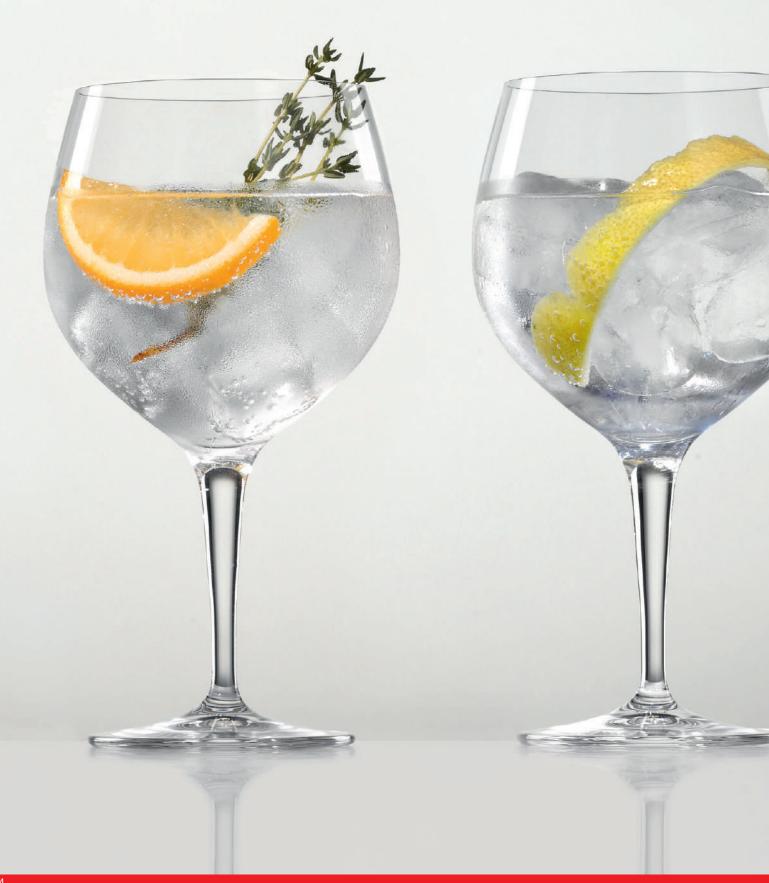

#### CARAFE 1,0L

| ITEM                      | 900 80 58 (90      | 2/58)    |           |
|---------------------------|--------------------|----------|-----------|
|                           | Height:            | 260 mm   | 10 1/4"   |
|                           | Largest Ø:         | 97 mm    | 3 5/6"    |
|                           | Capacity:          | 1100 ml  | 38 4/5 oz |
|                           |                    |          |           |
| PACKAGING                 | Pieces/Bill unit:  | 1        |           |
|                           | Bill units/MP:     | 12       |           |
| BILL UNIT                 | Length:            | -        | -         |
| DIMENSIONS                | Width:             | -        | -         |
|                           | Height:            | -        | -         |
|                           | Weight:            | -        | -         |
|                           |                    |          |           |
| MASTER PACK<br>DIMENSIONS | Length:            | 427 mm   | 16 4/5"   |
| DIVIENSIONS               | Width:             | 320 mm   | 12 3/5"   |
|                           | Height:            | 289 mm   | 11 3/8"   |
|                           | Weight:            | 7560 gr. | 16,69 lb  |
| EURO PALLET               | Bill units/Pallet: | 432      |           |
| L 80 X W 120              | Bill units/Layer:  | 72       |           |
|                           | Layers/Pallet:     | 6        |           |
|                           | Pallet height:     | 188 cm   | 74"       |
| EAN                       |                    |          |           |

#### HIGHBALL

DISCONTINUED 2024 / AS LONG AS STOCK LASTS

SOFTDRINK

#### DOUBLE OLD FASHIONED SINGLE OLD FASHIONED

| ITEM                        | 266 01 13 (63                                                               | 3/91)                     |           | <b>266 01 14</b> (63                                                        | 3/14)                       |                                   | 266 01 16 (63                                                               | 3/188)                     |         | 266 01 15 (63                                                               | 3/71)                      |           |
|-----------------------------|-----------------------------------------------------------------------------|---------------------------|-----------|-----------------------------------------------------------------------------|-----------------------------|-----------------------------------|-----------------------------------------------------------------------------|----------------------------|---------|-----------------------------------------------------------------------------|----------------------------|-----------|
|                             | Height:                                                                     | 146 mm                    | 5 3/4"    | Height:                                                                     | 120 mm                      | 4 5/7"                            | Height:                                                                     | 97 mm                      | 3 5/6"  | Height:                                                                     | 93 mm                      | 3 2/3"    |
|                             | Largest Ø:                                                                  | 72 mm                     | 2 5/6"    | Largest Ø:                                                                  | 71 mm                       | 2 4/5"                            | Largest Ø:                                                                  | 86 mm                      | 3 2/5"  | Largest Ø:                                                                  | 78 mm                      | 3"        |
|                             | Capacity:                                                                   | 350 ml                    | 12 1/3 oz | Capacity:                                                                   | 290 ml                      | 10 2/9 oz                         | Capacity:                                                                   | 370 ml                     | 13 oz   | Capacity:                                                                   | 290 ml                     | 10 2/9 oz |
| PACKAGING                   | Pieces/Bill unit:                                                           | 1                         |           | Pieces/Bill unit:                                                           | 1                           |                                   | Pieces/Bill unit:                                                           | 1                          |         | Pieces/Bill unit:                                                           | 1                          |           |
|                             | Bill units/MP:                                                              | 12                        |           | Bill units/MP:                                                              | 12                          |                                   | Bill units/MP:                                                              | 12                         |         | Bill units/MP:                                                              | 12                         |           |
| BILL UNIT                   | Length:                                                                     | -                         | -         | Length:                                                                     | -                           | -                                 | Length:                                                                     | -                          | -       | Length:                                                                     | -                          | -         |
| DIMENSIONS                  | Width:                                                                      | -                         | -         | Width:                                                                      | -                           | -                                 | Width:                                                                      | -                          | -       | Width:                                                                      | -                          | -         |
|                             | Height:                                                                     | -                         | -         | Height:                                                                     | -                           | -                                 | Height:                                                                     | -                          | -       | Height:                                                                     | -                          | -         |
|                             | Weight:                                                                     | -                         | -         | Weight:                                                                     | -                           | -                                 | Weight:                                                                     | -                          | -       | Weight:                                                                     | -                          | -         |
| MASTER PACK                 | Length:                                                                     | 354 mm                    | 14"       | Length:                                                                     | 313 mm                      | 12 1/3"                           | Length:                                                                     | 398 mm                     | 15 2/3" | Length:                                                                     | 398 mm                     | 15 2/3"   |
| DIMENSIONS                  | Width:                                                                      | 266 mm                    | 10 1/2"   | Width:                                                                      | 243 mm                      | 9 4/7"                            | Width:                                                                      | 296 mm                     | 11 2/3" | Width:                                                                      | 296 mm                     | 11 2/3"   |
|                             | Height:                                                                     | 197 mm                    | 7 3/4"    | Height:                                                                     | 146 mm                      | 5 3/4"                            | Height:                                                                     | 133 mm                     | 5 1/4"  | Height:                                                                     | 133 mm                     | 5 1/4"    |
|                             | Weight:                                                                     | 4591 gr.                  | 10,14 lb  | Weight:                                                                     | 3762 gr.                    | 8,31 lb                           | Weight:                                                                     | 3862 gr.                   | 8,53 lb | Weight:                                                                     | 3322 gr.                   | 7,33 lb   |
| EURO PALLET<br>L 80 X W 120 | Bill units/Pallet:<br>Bill units/Layer:<br>Layers/Pallet:<br>Pallet height: | 972<br>108<br>9<br>193 cm | 76"       | Bill units/Pallet:<br>Bill units/Layer:<br>Layers/Pallet:<br>Pallet height: | 1440<br>120<br>12<br>190 cm | 74 4/5"                           | Bill units/Pallet:<br>Bill units/Layer:<br>Layers/Pallet:<br>Pallet height: | 1344<br>96<br>14<br>201 cm | 79 1/7" | Bill units/Pallet:<br>Bill units/Layer:<br>Layers/Pallet:<br>Pallet height: | 1152<br>96<br>12<br>173 cm | 68 1/9"   |
|                             | i ance neight.                                                              | 155 (111                  | 70        | r uner neight.                                                              | 150 Cm                      | / <del>-</del> - <del>4</del> / J | r anet neight.                                                              | 201 (11)                   | 15 111  | r anet neight.                                                              | 175 CIII                   | 00 175    |
| EAN                         | 4 00332                                                                     | 2 2433                    | 11        | 4 003322                                                                    | 2 2174                      | 11                                | 4 00332                                                                     | 2 2173                     | 98      | 4 00332                                                                     | 2 2432                     | 74        |

#### DEFINITION The New Lightness

SUPERIOR CRYSTAL Functional · Superlight · Sustainable

BURGUNDY GLASS

BORDEAUX GLASS

UNIVERSAL GLASS