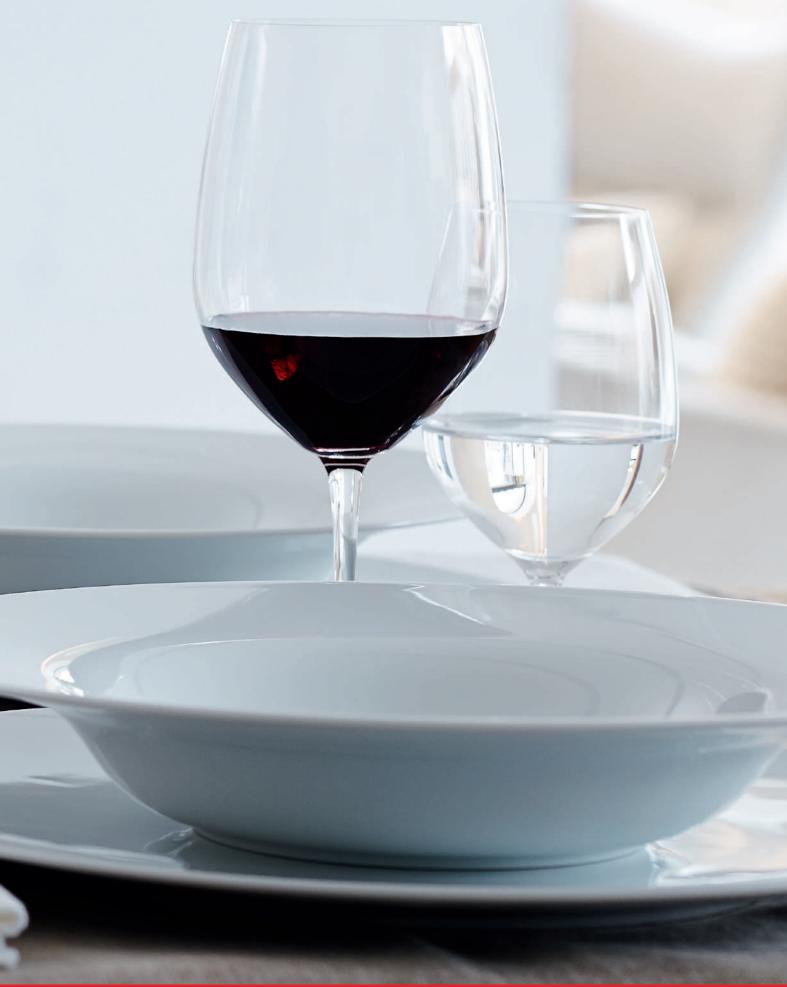

| 1440<br>96 |           | Bill units/Pallet:<br>Bill units/Layer: | 1296<br>108 |           |  |  |
|                             | Layers/Pallet:                          | 90<br>15   |           | Layers/Pallet:                          | 108         |           |  |  |
|                             | Pallet height:                          | 177 cm     | 69 2/3"   | Pallet height:                          | 202 cm      | 79 1/2"   |  |  |
|                             |                                         |            |           |                                         |             |           |  |  |
| EAN                         |                                         |            |           |                                         |             |           |  |  |









|                             | BURGUNDY                                                                    | GLASS                                  |                                     | BORDEAUX                                                                    | GLASS                                  |                                     | RED WINE G                                                                  | iLASS                                  |                                      | WHITE WINI                                                                  | E GLASS                                |                                        |
|-----------------------------|-----------------------------------------------------------------------------|-------------------------