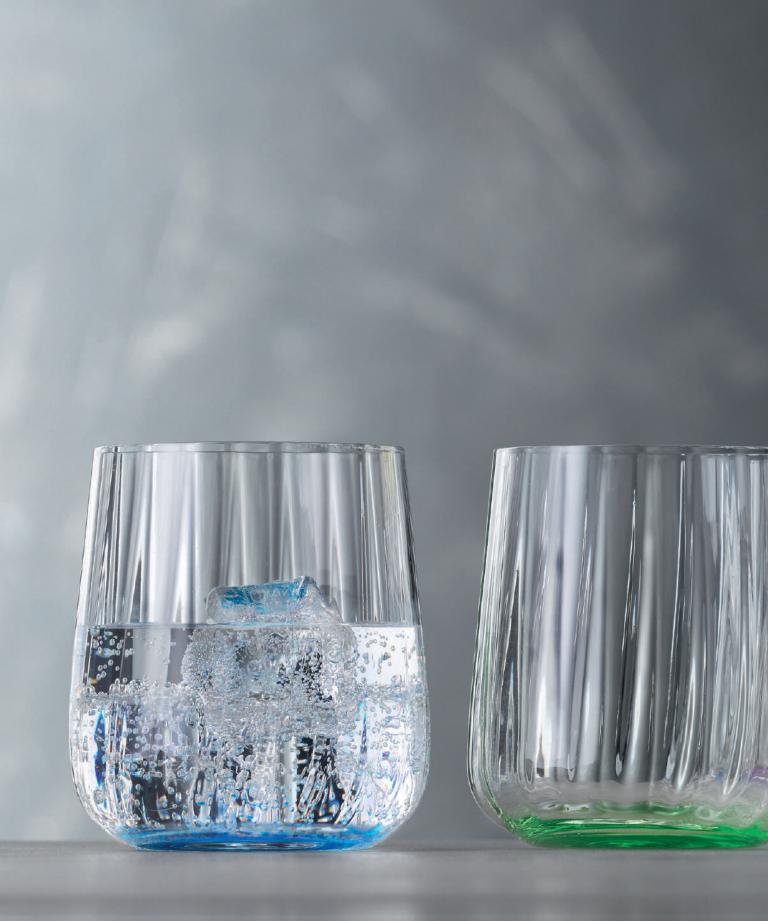

# SPIEGELAU LINEAR

## **SPIEGELAU LINEAR**

### WHISKY TUMBLER

LONGDRINK

| ITEM         | <b>494 80 16</b> (49 | 4/16)    |           | <b>494 80 09</b> (494/09) |          |           |  |
|--------------|----------------------|----------|-----------|---------------------------|----------|-----------|--|
|              | Height:              | 85 mm    | 3 1/3"    | Height:                   | 130 mm   | 5 1/8"    |  |
|              | Largest Ø:           | 78 mm    | 3"        | Largest Ø:                | 70 mm    | 2 3/4"    |  |
|              | Capacity:            | 345 ml   | 12 1/6 oz | Capacity:                 | 445 ml   | 15 2/3 oz |  |
|              |                      |          |           |                           |          |           |  |
| PACKAGING    | Pieces/Bill unit:    | 1        |           | Pieces/Bill unit:         | 1        |           |  |
|              | Bill units/MP:       | 12       |           | Bill units/MP:            | 12       |           |  |
| BILL UNIT    | Length:              |          | -         | Length:                   |          |           |  |
| DIMENSIONS   | Width:               | -        | -         | Width:                    | -        | -         |  |
|              |                      | -        |           |                           | -        | -         |  |
|              | Height:              | -        | -         | Height:                   | -        | -         |  |
|              | Weight:              | -        | -         | Weight:                   | -        | -         |  |
| MASTER PACK  | Length:              | 371 mm   | 14 3/5"   | Length:                   | 358 mm   | 14"       |  |
| DIMENSIONS   | Width:               | 272 mm   | 10 5/7"   | Width:                    | 255 mm   | 10"       |  |
|              | Height:              | 108 mm   | 4 1/4"    | Height:                   | 156 mm   | 6 1/7"    |  |
|              | Weight:              | 1632 gr. | 3,60 lb   | Weight:                   | 1859 gr. | 4,10 lb   |  |
| EURO PALLET  | Bill units/Pallet:   | 1440     |           | Bill units/Pallet:        | 1296     |           |  |
| L 80 X W 120 | Bill units/Layer:    | 96       |           | Bill units/Layer:         | 108      |           |  |
|              | Layers/Pallet:       | 15       |           | Layers/Pallet:            | 12       |           |  |
|              | Pallet height:       | 177 cm   | 69 2/3"   | Pallet height:            | 202 cm   | 79 1/2"   |  |
| EAN          | 4 00332              | 22 312   | 376       | 4 00332                   | 22 312   | 383       |  |