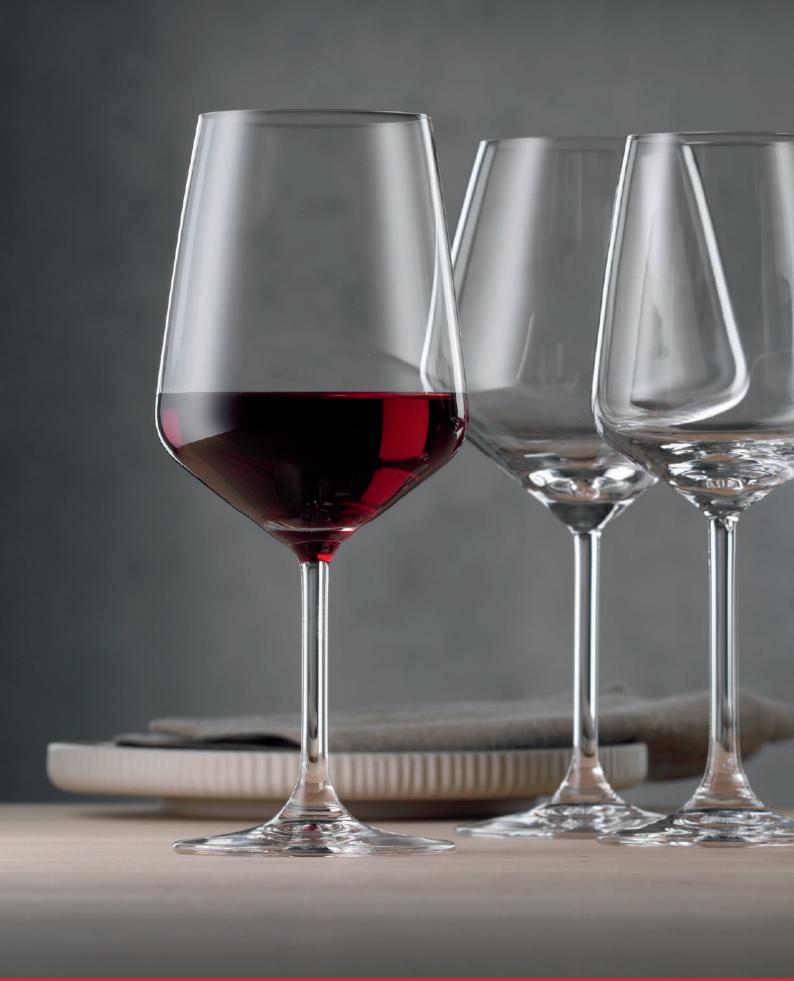

| Pieces/Bill unit:<br>Bill units/MP:                                         | 1<br>6                                |           |
| BILL UNIT<br>DIMENSIONS     | Length:<br>Width:<br>Height:<br>Weight:                                     | -<br>-<br>-                           | -         |
| MASTER PACK<br>DIMENSIONS   | Length:<br>Width:<br>Height:<br>Weight:                                     | 296 mm<br>196 mm<br>282 mm<br>960 gr. | 7 5/7"    |
| EURO PALLET<br>L 80 X W 120 | Bill units/Pallet:<br>Bill units/Layer:<br>Layers/Pallet:<br>Pallet height: | 576<br>96<br>6<br>184 cm              | 72 4/9"   |
|                             |                                                                             |                                       |           |

EAN







STYLE



## **STYLE**



BURGUNDY GLASS

RED WINE GLASS

WHITE WINE GLASS

#### CHAMPAGNE FLUTE

| ITEM         | <b>467 80 00</b> (46 | <b>467 80 00</b> (467/00) |           |                    | 7/01)    |                 | <b>467 80 02</b> (46 | 7/02)    |                 | 467 80 07 (467/07) |          |          |
|--------------|----------------------|---------------------------|-----------|--------------------|----------|-----------------|----------------------|----------|-----------------|--------------------|----------|----------|
|              | Height:              | 225 mm                    | 8 6/7"    | Height:            | 225 mm   | 8 6/7"          | Height:              | 222 mm   | 8 3/4"          | Height:            | 225 mm   | 8 6/7"   |
|              | Largest Ø