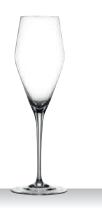

## SPIEGELAU LIFESTYLE

### MARTINI / ESPRESSO MARTINI GLASS

| ITEM                        | <b>445 80 25</b> (445/25)                                                   |                                        |             |  |  |  |  |  |
|-----------------------------|-----------------------------------------------------------------------------|----------------------------------------|-------------|--|--|--|--|--|
|                             | Height:                                                                     | 170 mm                                 | 6 2/3"      |  |  |  |  |  |
|                             | Largest Ø:                                                                  | 110 mm                                 | 4 1/3"      |  |  |  |  |  |
|                             | Capacity:                                                                   | 220 ml                                 | 7 3/4 oz    |  |  |  |  |  |
| PACKAGING                   | Pieces/Bill unit:<br>Bill units/MP:                                         | 1<br>12                                |             |  |  |  |  |  |
| BILL UNIT<br>DIMENSIONS     | Length:<br>Width:<br>Height:<br>Weight:                                     | -                                      | -<br>-<br>- |  |  |  |  |  |
| MASTER PACK<br>DIMENSIONS   | Length:<br>Width:<br>Height:<br>Weight:                                     | 507 mm<br>379 mm<br>199 mm<br>2385 gr. |             |  |  |  |  |  |
| EURO PALLET<br>L 80 X W 120 | Bill units/Pallet:<br>Bill units/Layer:<br>Layers/Pallet:<br>Pallet height: | 432<br>48<br>9<br>194 cm               | 76 3/8"     |  |  |  |  |  |
|                             |                                                                             |                                        |             |  |  |  |  |  |