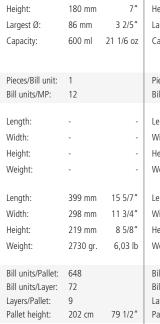

### WHISKY TUMBLER

LONGDRINK

| ITEM         | <b>494 80 16</b> (49 | 4/16)    |           | <b>494 80 09</b> (494/09) |          |           |  |
|--------------|----------------------|----------|-----------|---------------------------|----------|-----------|--|
|              | Height:              | 85 mm    | 3 1/3"    | Height:                   | 130 mm   | 5 1/8"    |  |
|              | Largest Ø:           | 78 mm    | 3"        | Largest Ø:                | 70 mm    | 2 3/4"    |  |
|              | Capacity:            | 345 ml   | 12 1/6 oz | Capacity:                 | 445 ml   | 15 2/3 oz |  |
|              |                      |          |           |                           |          |           |  |
| PACKAGING    | Pieces/Bill unit:    | 1        |           | Pieces/Bill unit:         | 1        |           |  |
|              | Bill units/MP:       | 12       |           | Bill units/MP:            | 12       |           |  |
| BILL UNIT    | Length:              |          | -         | Length:                   |          |           |  |
| DIMENSIONS   | Width:               | -        | -         | Width:                    | -        | -         |  |
|              |                      | -        |           |                           | -        | -         |  |
|              | Height:              | -        | -         | Height:                   | -        | -         |  |
|              | Weight:              | -        | -         | Weight:                   | -        | -         |  |
| MASTER PACK  | Length:              | 371 mm   | 14 3/5"   | Length:                   | 358 mm   | 14"       |  |
| DIMENSIONS   | Width:               | 272 mm   | 10 5/7"   | Width:                    | 255 mm   | 10"       |  |
|              | Height:              | 108 mm   | 4 1/4"    | Height:                   | 156 mm   | 6 1/7"    |  |
|              | Weight:              | 1632 gr. | 3,60 lb   | Weight:                   | 1859 gr. | 4,10 lb   |  |
| EURO PALLET  | Bill units/Pallet:   | 1440     |           | Bill units/Pallet:        | 1296     |           |  |
| L 80 X W 120 | Bill units/Layer:    | 96       |           | Bill units/Layer:         | 108      |           |  |
|              | Layers/Pallet:       | 15       |           | Layers/Pallet:            | 12       |           |  |
|              | Pallet height:       | 177 cm   | 69 2/3"   | Pallet height:            | 202 cm   | 79 1/2"   |  |
| EAN          | 4 00332              | 22 312   | 376       | 4 00332                   | 22 312   | 383       |  |