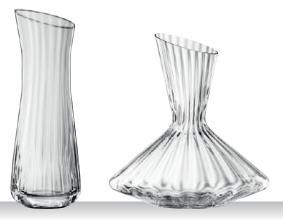

llet:       | 9        | 76 7 10 1 | Layers/Pallet:       | 13       | 04.4/0# | Layers/Pallet:       | 17       | 70.412. |
|              | Pallet height:       | 194 cm                    | /0 3/8   | Pallet height:       | 195 cm   | 76 7/9"   | Pallet height:       | 207 cm   | 81 1/2" | Pallet height:       | 199 cm   | 78 1/3" |
| EAN          |                      |                           |          |                      |          |           |                      |          |         |                      |          |         |
|              |                      |                           |          |                      |          |           |                      |          |         |                      |          |         |











### SPIEGELAU LIFESTYLE



CARAFE 1,0L

DECANTER 0,75L

| ITEM                        | <b>445 01 57</b> (44                | 5/57)       |                  | <b>445 01 59</b> (44)               | 5/59)       |            |
|-----------------------------|-------------------------------------|-------------|------------------|-------------------------------------|-------------|------------|
|                             | Height:                             | 275 mm      | 10 5/6"          | Height:                             | 260 mm      | 10 1/4"    |
|                             | Largest Ø:                          | 100 mm      | 4"               | Largest Ø:                          | 240 mm      | 9 4/9"     |
|                             | Capacity:                           | 1130 ml     | 39 6/7 oz