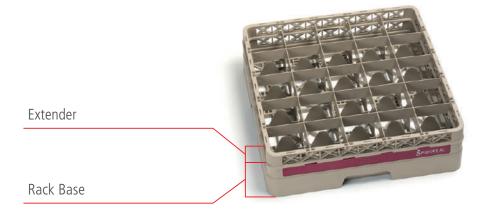

|       | SUPERIORE                                   | 156 - 157 |
|-------|---------------------------------------------|-----------|
|       |                                             |           |
| INEVV | SPIEGELAU ULTRA                             | 158 - 161 |
|       | VINO GRANDE                                 | 162 - 169 |
|       | WILLSBERGER ANNIVERSARY                     | 170 - 173 |
|       | WINELOVERS                                  | 174 - 177 |
|       | CHAMPAGNE GLASSES                           | 178 - 189 |
| NEW   | SPIRIT GLASSES                              | 190 - 195 |
|       | COCKTAIL GLASSES                            | 196 - 199 |
|       | TASTING GLASSES                             | 200 - 203 |
|       |                                             |           |
|       | DECANTER                                    | 204 - 213 |
|       | Arabesque, Authentis, Berries, Casual       |           |
|       | Entertaining, Classic Bar, Definition,      |           |
|       | Highline, NOVO, Graal, Spiegelau Lifestyle, |           |
|       | Pisa, Red&White, Soiree, Style, Tavola,     |           |
|       | Toscana, Vino Grande                        |           |
|       |                                             |           |
| NEW   | POLISHING CLOTH, WINE GLASS XXXL            | 214 - 215 |
|       |                                             |           |
|       |                                             |           |
|       |                                             |           |
|       | Care and use                                | 216 - 217 |
|       | Size Chart - Packaging                      | 218       |
|       | Size Chart - Glassware                      | 219       |
|       | Orders made for customers                   | 220 - 221 |
|       | Calibration Marks Portfolio                 | 222       |
|       | Racks                                       | 224 - 231 |
|       |                                             |           |