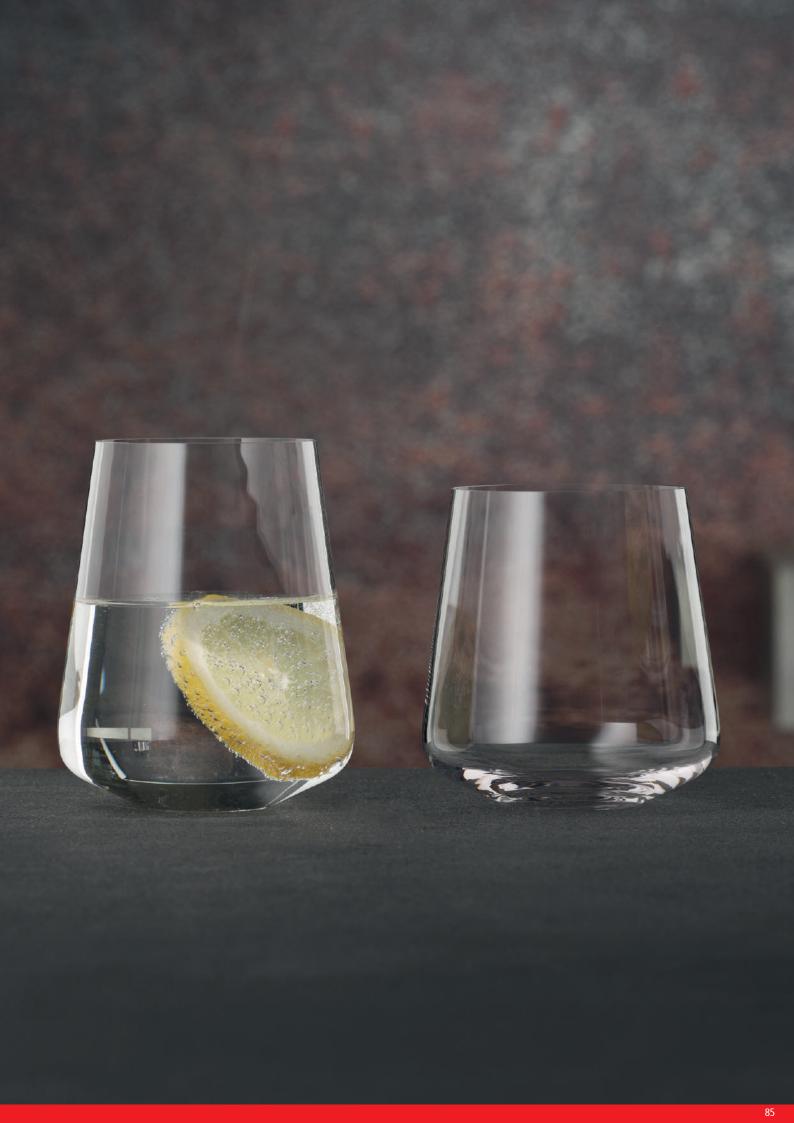

#### MOUTH OPENING:

Wide mouth allows drinker to "nose" the beer comfortably for hightened aroma and delivers beer evenly across palate to enhance mouthfeel and harmony of sweetness and acidity

BOWL:

Slender, bowed shape amplifies hops aroma