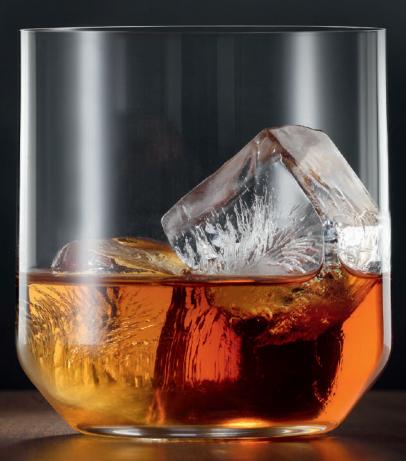

# SPIEGELAU ULTRA

## SPIEGELAU ULTRA

### WHISKY TUMBLER

LONGDRINK

| ITEM                        | <b>491 80 16</b> (49                    | 1/16)      |           | <b>491 80 09</b> (491/09)               |             |           |  |
|-----------------------------|-----------------------------------------|------------|-----------|-----------------------------------------|-------------|-----------|--|
|                             | Height:                                 | 85 mm      | 3 1/3"    | Height:                                 | 130 mm      | 5 1/8"    |  |
|                             | Largest Ø:                              | 78 mm      | 3"        | Largest Ø:                              | 70 mm       | 2 3/4"    |  |
|                             | Capacity:                               | 345 ml     | 12 1/6 oz | Capacity:                               | 445 ml      | 15 2/3 oz |  |
|                             |                                         |            |           |                                         |             |           |  |
| PACKAGING                   | Pieces/Bill unit:                       | 1          |           | Pieces/Bill unit:                       | 1           |           |  |
|                             | Bill units/MP:                          | 12         |           | Bill units/MP:                          | 12          |           |  |
| BILL UNIT                   | Length:                                 | _          | -         | Length:                                 |             | _         |  |
| DIMENSIONS                  | Width:                                  | _          | _         | Width:                                  | _           |           |  |
|                             | Height:                                 | _          | -         | Height:                                 | _           | -         |  |
|                             | Weight:                                 | _          | -         | Weight:                                 | _           |           |  |
|                             | weight.                                 |            | _         | weight.                                 |             |           |  |
| MASTER PACK                 | Length:                                 | 371 mm     | 14 3/5"   | Length:                                 | 358 mm      | 14"       |  |
| DIMENSIONS                  | Width:                                  | 272 mm     | 10 5/7"   | Width:                                  | 255 mm      | 10"       |  |
|                             | Height:                                 | 108 mm     | 4 1/4"    | Height:                                 | 156 mm      | 6 1/7"    |  |
|                             | Weight:                                 | 1500 gr.   | 3,31 lb   | Weight:                                 | 1715 gr.    | 3,79 lb   |  |
|                             |                                         |            |           |                                         |             |           |  |
| EURO PALLET<br>L 80 X W 120 | Bill units/Pallet:<br>Bill units/Layer: | 1440<br>96 |           | Bill units/Pallet:<br>Bill units/Layer: | 1296<br>108 |           |  |
|                             | Layers/Pallet:                          | 90<br>15   |           | Layers/Pallet:                          | 108         |           |  |
|                             | Pallet height:                          | 177 cm     | 69 2/3"   | Pallet height:                          | 202 cm      | 79 1/2"   |  |
|                             |                                         |            |           |                                         |             |           |  |
| EAN                         |                                         |            |           |                                         |             |           |  |