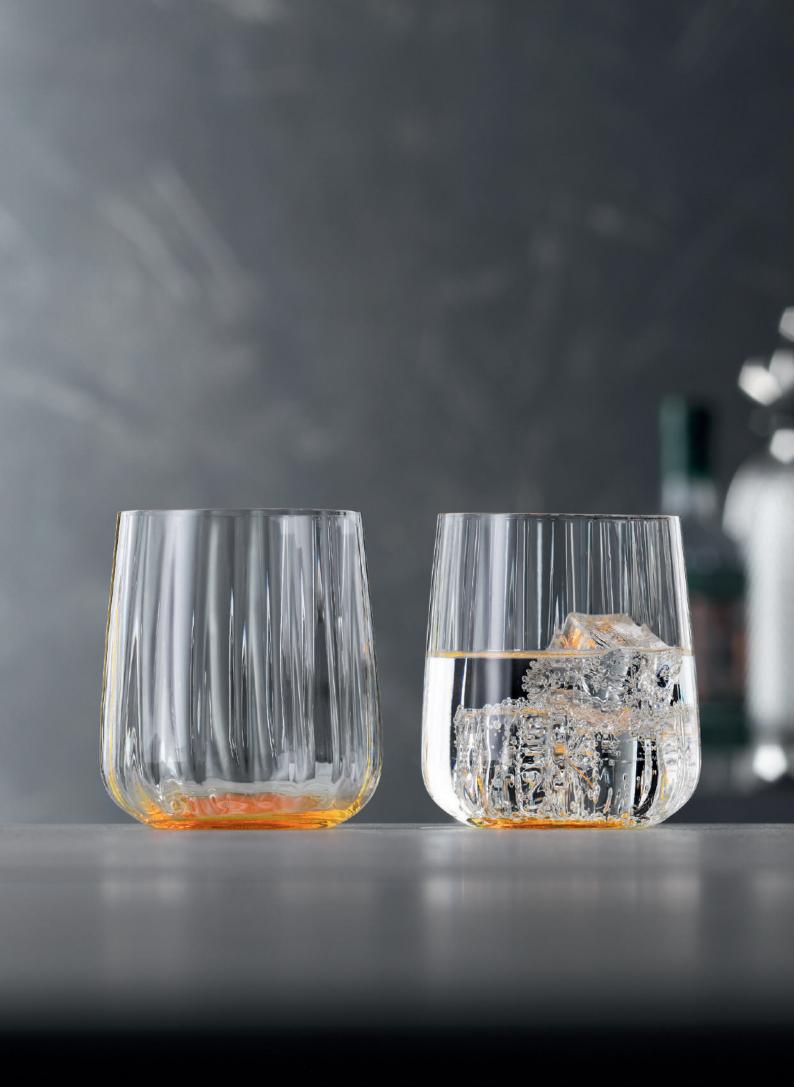

# SPIEGELAU LINEAR

## **SPIEGELAU LINEAR**

### WHISKY TUMBLER

LONGDRINK

| ITEM         | <b>494 80 16</b> (49 | 4/16)    |           | <b>494 80 09</b> (494/09) |          |           |  |
|--------------|----------------------|----------|-----------|---------------------------|----------|-----------|--|
|              | Height:              | 85 mm    | 3 1/3"    | Height:                   | 130 mm   | 5 1/8"    |  |
|              | Largest Ø:           | 78 mm    | 3"        | Largest Ø:                | 70 mm    | 2 3/4"    |  |
|              | Capacity:            | 345 ml   | 12 1/6 oz | Capacity:                 | 445 ml   | 15 2/3 oz |  |
|              |                      |          |           |                           |          |           |  |
| PACKAGING    | Pieces/Bill unit:    | 1        |           | Pieces/Bill unit:         | 1        |           |  |
|              | Bill units/MP:       | 12       |           | Bill units/MP:            | 12       |           |  |
| BILL UNIT    | Length:              |          | -         | Length:                   |          |           |  |
| DIMENSIONS   | Width:               | -        | -         | Width:                    | -        | -         |  |
|              |                      | -        |           |                           | -        | -         |  |
|              | Height:              | -        | -         | Height:                   | -        | -         |  |
|              | Weight:              | -        | -         | Weight:                   | -        | -         |  |
| MASTER PACK  | Length:              | 371 mm   | 14 3/5"   | Length:                   | 358 mm   | 14"       |  |
| DIMENSIONS   | Width:               | 272 mm   | 10 5/7"   | Width:                    | 255 mm   | 10"       |  |
|              | Height:              | 108 mm   | 4 1/4"    | Height:                   | 156 mm   | 6 1/7"    |  |
|              | Weight:              | 1632 gr. | 3,60 lb   | Weight:                   | 1859 gr. | 4,10 lb   |  |
| EURO PALLET  | Bill units/Pallet:   | 1440     |           | Bill units/Pallet:        | 1296     |           |  |
| L 80 X W 120 | Bill units/Layer:    | 96       |           | Bill units/Layer:         | 108      |           |  |
|              | Layers/Pallet:       | 15       |           | Layers/Pallet:            | 12       |           |  |
|              | Pallet height:       | 177 cm   | 69 2/3"   | Pallet height:            | 202 cm   | 79 1/2"   |  |
| EAN          | 4 00332              | 22 312   | 376       | 4 00332                   | 22 312   | 383       |  |