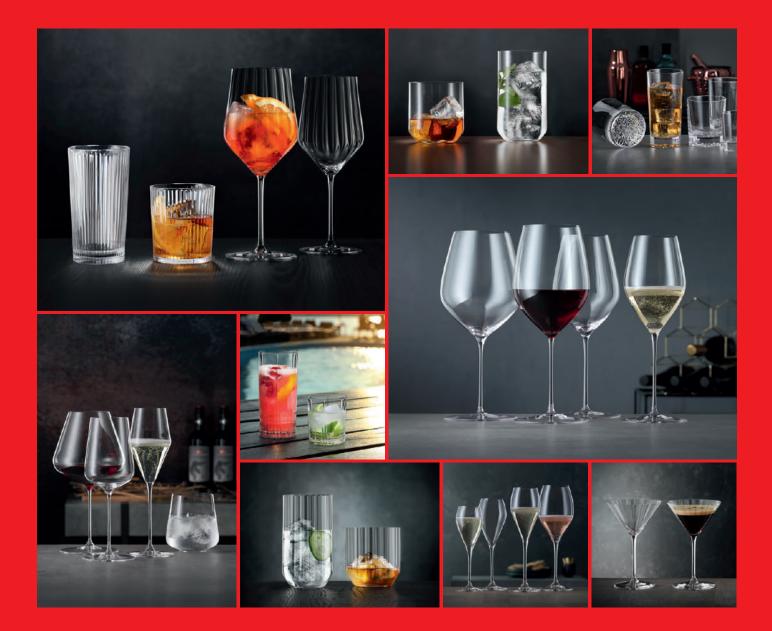

## HIGHLIGHTS

**DEFINITION** 80-85

Dellos

Casher an

3)

PERFECT SERVE COLLECTION 126-135

ADIO IC

## HOW TO DISTINGUISH THE CLASS OF GLASS

SPARKLING PARTY 40-41

-

= 30

S.A.

SPIEGELAU LINEAR 26-29

SPIEGELAU ULTRA 30-33

PERFECT SERVE POOL COLLECTION 36-39