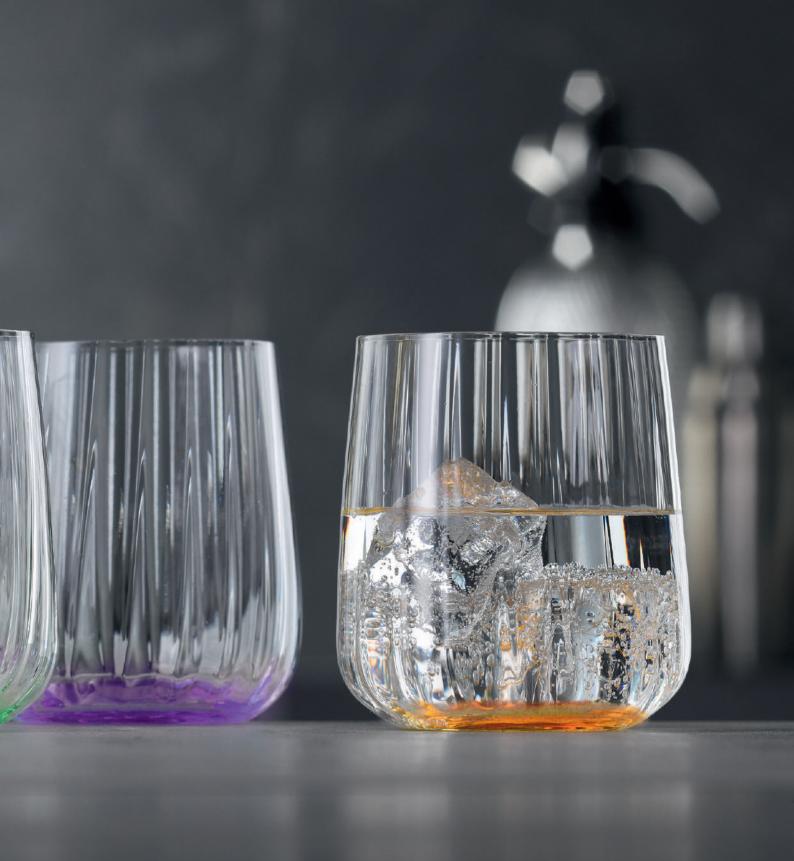

|                  | Bill units/Pallet:                  | 72          |            |
|                             | Bill units/Layer:<br>Layers/Pallet: | 60<br>6     |                  | Bill units/Layer:<br>Layers/Pallet: | 12<br>6     |            |
|                             | Pallet height:                      | 0<br>195 cm | 76 7/9"          | Pallet height:                      | 0<br>192 cm | 75 3/5"    |
|                             |                                     |             |                  | <u> </u>                            |             |            |
| EAN                         |                                     |             |                  |                                     |             |            |







### SPIEGELAU LIFESTYLE COLOR



## SPIEGELAU LIFESTYLE COLOR



Dishwasher safe. For 500 plus cycles.











TUMBLER OCEAN

TUMBLER LEAF

TUMBLER SUN

TUMBLER LILAC

| ITEM                        | <b>445 31 15</b> (44