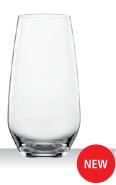

# PERFECT SERVE POOL COLLECTION

# **PERFECT SERVE POOL COLLECTION**

NEW

LONGDRINK GLASS

| ITEM                      | <b>450 75 16</b> (45 | 0/16)    |           | <b>450 75 19</b> (45 | 0/19)    |           | <b>450 75 39</b> (45 | 0/39) |
|---------------------------|----------------------|----------|-----------|----------------------|----------|-----------|----------------------|-------|
|                           | Height:              | 101 mm   | 4"        | Height:              | 152 mm   | 6"        | Height:              | 215 m |
|                           | Largest Ø:           | 86 mm    | 3 2/5"    | Largest Ø:           | 72 mm    | 2 5/6"    | Largest Ø:           | 98 mr |
|                           | Capacity:            | 405 ml   | 14 2/7 oz | Capacity:            | 410 ml   | 14 1/2 oz | Capacity:            | 540 m |
|                           |                      |          |           |                      |          |           |                      |       |
| PACKAGING                 | Pieces/Bill unit:    | 1        |           | Pieces/Bill unit:    | 1        |           | Pieces/Bill unit:    | 1     |
|                           | Bill units/MP:       | 12       |           | Bill units/MP:       | 12       |           | Bill units/MP:       | 12    |
|                           |                      |          |           |                      |          |           |                      |       |
| BILL UNIT<br>DIMENSIONS   | LLength:             | -        | -         | Length:              | -        | -         | Length:              | -     |
| DIMENSIONS                | Width:               | -        | -         | Width:               | -        | -         | Width:               | -     |
|                           | Height:              | -        | -         | Height:              | -        | -         | Height:              | -     |
|                           | Weight:              | -        | -         | Weight:              | -        | -         | Weight:              | -     |
|                           |                      |          |           |                      | 2.42     | 10 5 7 1  |                      |       |
| MASTER PACK<br>DIMENSIONS | LLength:             | 388 mm   | 15 2/7"   | Length:              | 348 mm   | 13 5/7"   | Length:              | 456 m |
| DIMENSIONS                | Width:               | 284 mm   | 11 1/6"   | Width:               | 254 mm   | 10"       | Width:               | 334 m |
|                           | Height:              | 125 mm   | 5"        | Height:              | 159 mm   | 6 1/4"    | Height:              | 240 m |
|                           | Weight:              | 1962 gr. | 4,33 lb   | Weight:              | 2015 gr. | 4,45 lb   | Weight:              | 2609  |
| EURO PALLET               | Bill units/Pallet:   | 1440     |           | Bill units/Pallet:   | 1296     |           | Bill units/Pallet:   | 480   |
| L 80 X W 120              | Bill units/Layer:    | 96       |           | Bill units/Layer:    | 108      |           | Bill units/Layer:    | 60    |
|                           | Layers/Pallet:       | 15       |           | Layers/Pallet:       | 12       |           | Layers/Pallet:       | 8     |
|                           | Pallet height:       | 202 cm   | 79 1/2"   | Pallet height:       | 205 cm   | 80 5/7"   | Pallet height:       | 207 c |
| EAN                       |                      |          |           |                      |          |           |                      |       |
| EAN                       |                      |          |           |                      |          |           |                      |       |