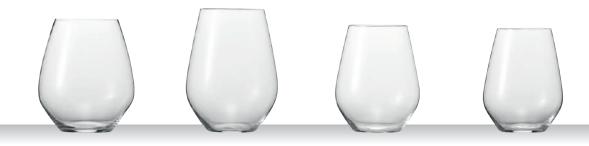

# SPIEGELAU ULTRA

## SPIEGELAU ULTRA

### WHISKY TUMBLER

LONGDRINK

| ITEM                        | <b>491 80 16</b> (49                    | 1/16)      |           | <b>491 80 09</b> (491/09)               |             |           |  |
|-----------------------------|-----------------------------------------|------------|-----------|-----------------------------------------|-------------|-----------|--|
|                             | Height:                                 | 85 mm      | 3 1/3"    | Height:                                 | 130 mm      | 5 1/8"    |  |
|                             | Largest Ø:                              | 78 mm      | 3"        | Largest Ø:                              | 70 mm       | 2 3/4"    |  |
|                             | Capacity:                               | 345 ml     | 12 1/6 oz | Capacity:                               | 445 ml      | 15 2/3 oz |  |
|                             |                                         |            |           |                                         |             |           |  |
| PACKAGING                   | Pieces/Bill unit:                       | 1          |           | Pieces/Bill unit:                       | 1           |           |  |
|                             | Bill units/MP:                          | 12         |           | Bill units/MP:                          | 12          |           |  |
| BILL UNIT                   | Length:                                 | _          | -         | Length:                                 |             | _         |  |
| DIMENSIONS                  | Width:                                  | _          | _         | Width:                                  | _           |           |  |
|                             | Height:                                 | _          | -         | Height:                                 | _           | -         |  |
|                             | Weight:                                 | _          | -         | Weight:                                 | _           |           |  |
|                             | weight.                                 |            | _         | weight.                                 |             |           |  |
| MASTER PACK                 | Length:                                 | 371 mm     | 14 3/5"   | Length:                                 | 358 mm      | 14"       |  |
| DIMENSIONS                  | Width:                                  | 272 mm     | 10 5/7"   | Width:                                  | 255 mm      | 10"       |  |
|                             | Height:                                 | 108 mm     | 4 1/4"    | Height:                                 | 156 mm      | 6 1/7"    |  |
|                             | Weight:                                 | 1500 gr.   | 3,31 lb   | Weight:                                 | 1715 gr.    | 3,79 lb   |  |
|                             |                                         |            |           |                                         |             |           |  |
| EURO PALLET<br>L 80 X W 120 | Bill units/Pallet:<br>Bill units/Layer: | 1440<br>96 |           | Bill units/Pallet:<br>Bill units/Layer: | 1296<br>108 |           |  |
|                             | Layers/Pallet:                          | 90<br>15   |           | Layers/Pallet:                          | 108         |           |  |
|                             | Pallet height:                          | 177 cm     | 69 2/3"   | Pallet height:                          | 202 cm      | 79 1/2"   |  |
|                             |                                         |            |           |                                         |             |           |  |
| EAN                         |                                         |            |           |                                         |             |           |  |