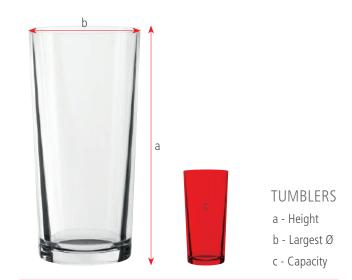

## HOW TO DISTINGUISH THE CLASS OF GLASS

SPARKLING PARTY 40-41

-

= 30

S.A.

SPIEGELAU LINEAR 26-29

SPIEGELAU ULTRA 30-33

PERFECT SERVE POOL COLLECTION 36-39