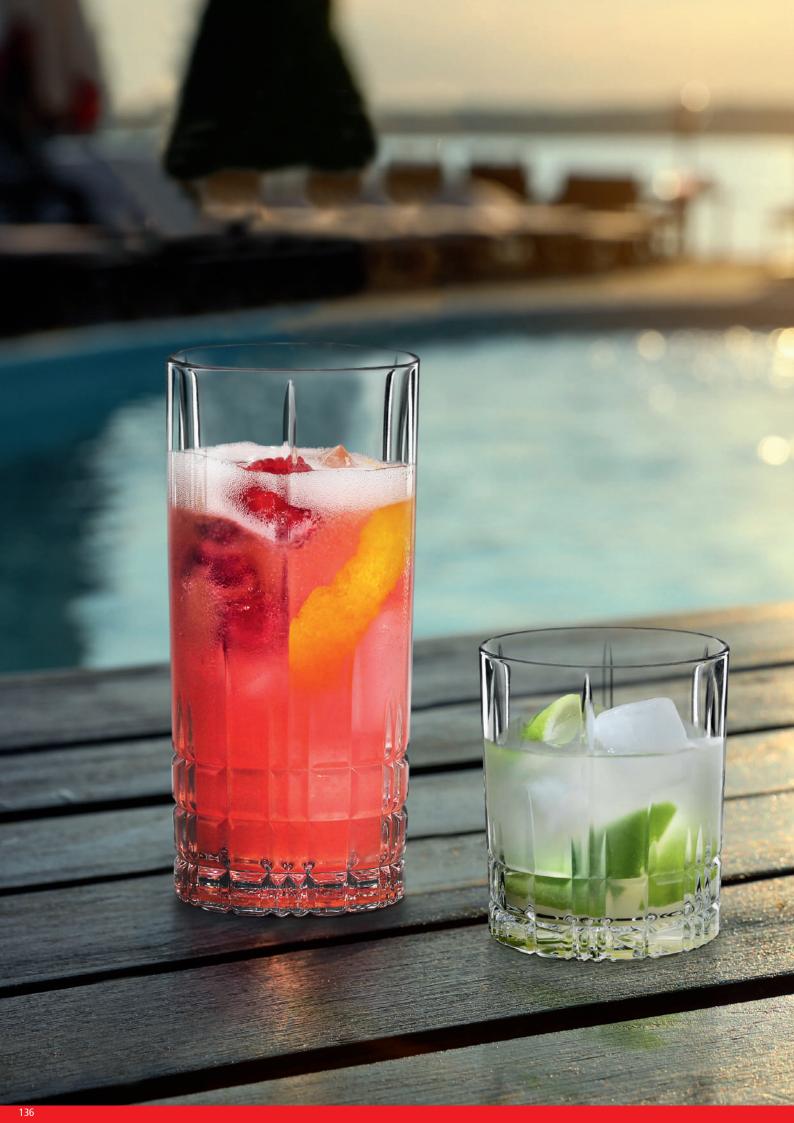

# PERFECT SERVE POOL COLLECTION

# **PERFECT SERVE POOL COLLECTION**

NEW

LONGDRINK GLASS

| ITEM                      | <b>450 75 16</b> (45 | 0/16)    |           | <b>450 75 19</b> (45 | 0/19)    |           | <b>450 75 39</b> (45 | 0/39) |
|---------------------------|----------------------|----------|-----------|----------------------|----------|-----------|----------------------|-------|
|                           | Height:              | 101 mm   | 4"        | Height:              | 152 mm   | 6"        | Height:              | 215 m |
|                           | Largest Ø:           | 86 mm    | 3 2/5"    | Largest Ø:           | 72 mm    | 2 5/6"    | Largest Ø:           | 98 mr |
|                           | Capacity:            | 405 ml   | 14 2/7 oz | Capacity:            | 410 ml   | 14 1/2 oz | Capacity:            | 540 m |
|                           |                      |          |           |                      |          |           |                      |       |
| PACKAGING                 | Pieces/Bill unit:    | 1        |           | Pieces/Bill unit:    | 1        |           | Pieces/Bill unit:    | 1     |
|                           | Bill units/MP:       | 12       |           | Bill units/MP:       | 12       |           | Bill units/MP:       | 12    |
|                           |                      |          |           |                      |          |           |                      |       |
| BILL UNIT<br>DIMENSIONS   | LLength:             | -        | -         | Length:              | -        | -         | Length:              | -     |
| DIMENSIONS                | Width:               | -        | -         | Width:               | -        | -         | Width:               | -     |
|                           | Height:              | -        | -         | Height:              | -        | -         | Height:              | -     |
|                           | Weight:              | -        | -         | Weight:              | -        | -         | Weight:              | -     |
|                           |                      |          |           |                      | 2.42     | 10 5 7 1  |                      |       |
| MASTER PACK<br>DIMENSIONS | LLength:             | 388 mm   | 15 2/7"   | Length:              | 348 mm   | 13 5/7"   | Length:              | 456 m |
| DIMENSIONS                | Width:               | 284 mm   | 11 1/6"   | Width:               | 254 mm   | 10"       | Width:               | 334 m |
|                           | Height:              | 125 mm   | 5"        | Height:              | 159 mm   | 6 1/4"    | Height:              | 240 m |
|                           | Weight:              | 1962 gr. | 4,33 lb   | Weight:              | 2015 gr. | 4,45 lb   | Weight:              | 2609  |
| EURO PALLET               | Bill units/Pallet:   | 1440     |           | Bill units/Pallet:   | 1296     |           | Bill units/Pallet:   | 480   |
| L 80 X W 120              | Bill units/Layer:    | 96       |           | Bill units/Layer:    | 108      |           | Bill units/Layer:    | 60    |
|                           | Layers/Pallet:       | 15       |           | Layers/Pallet:       | 12       |           | Layers/Pallet:       | 8     |
|                           | Pallet height:       | 202 cm   | 79 1/2"   | Pallet height:       | 205 cm   | 80 5/7"   | Pallet height:       | 207 c |
| EAN                       |                      |          |           |                      |          |           |                      |       |
| EAN                       |                      |          |           |                      |          |           |                      |       |