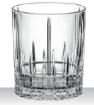

# SPIEGELAU ULTRA

## SPIEGELAU ULTRA

### WHISKY TUMBLER

LONGDRINK

| ITEM                        | <b>491 80 16</b> (49                    | 1/16)      |           | <b>491 80 09</b> (491/09)               |             |           |  |
|-----------------------------|-----------------------------------------|------------|-----------|-----------------------------------------|-------------|-----------|--|
|                             | Height:                                 | 85 mm      | 3 1/3"    | Height:                                 | 130 mm      | 5 1/8"    |  |
|                             | Largest Ø:                              | 78 mm      | 3"        | Largest Ø:                              | 70 mm       | 2 3/4"    |  |
|                             | Capacity:                               | 345 ml     | 12 1/6 oz | Capacity:                               | 445 ml      | 15 2/3 oz |  |
|                             |                                         |            |           |                                         |             |           |  |
| PACKAGING                   | Pieces/Bill unit:                       | 1          |           | Pieces/Bill unit:                       | 1           |           |  |
|                             | Bill units/MP:                          | 12         |           | Bill units/MP:                          | 12          |           |  |
| BILL UNIT                   | Length:                                 | _          | -         | Length:                                 |             | _         |  |
| DIMENSIONS                  | Width:                                  | _          | _         | Width:                                  | _           |           |  |
|                             | Height:                                 | _          | -         | Height:                                 | _           | -         |  |
|                             | Weight:                                 | _          | -         | Weight:                                 | _           |           |  |
|                             | weight.                                 |            | _         | weight.                                 |             |           |  |
| MASTER PACK                 | Length:                                 | 371 mm     | 14 3/5"   | Length:                                 | 358 mm      | 14"       |  |
| DIMENSIONS                  | Width:                                  | 272 mm     | 10 5/7"   | Width:                                  | 255 mm      | 10"       |  |
|                             | Height:                                 | 108 mm     | 4 1/4"    | Height:                                 | 156 mm      | 6 1/7"    |  |
|                             | Weight:                                 | 1500 gr.   | 3,31 lb   | Weight:                                 | 1715 gr.    | 3,79 lb   |  |
|                             |                                         |            |           |                                         |             |           |  |
| EURO PALLET<br>L 80 X W 120 | Bill units/Pallet:<br>Bill units/Layer: | 1440<br>96 |           | Bill units/Pallet:<br>Bill units/Layer: | 1296<br>108 |           |  |
|                             | Layers/Pallet:                          | 90<br>15   |           | Layers/Pallet:                          | 108         |           |  |
|                             | Pallet height:                          | 177 cm     | 69 2/3"   | Pallet height:                          | 202 cm      | 79 1/2"   |  |
|                             |                                         |            |           |                                         |             |           |  |
| EAN                         |                                         |            |           |                                         |             |           |  |