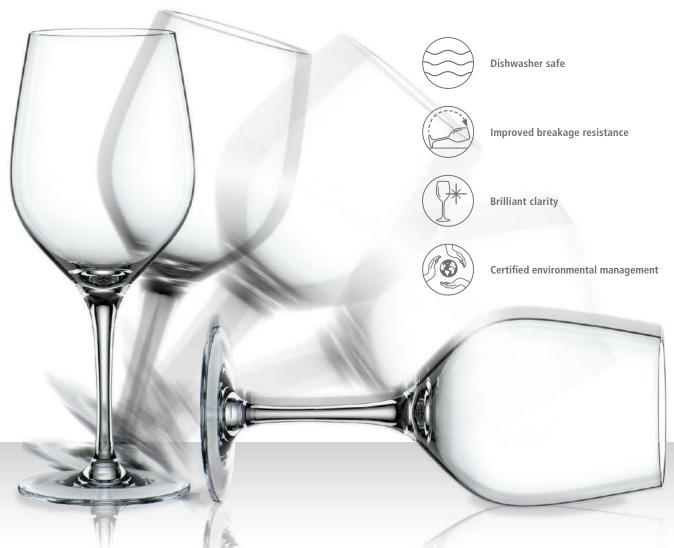

### Glass composition

The degree to which a glass can offer all of these benefits depends to a great extent on the type of glass used and the characteristics of the ingredients.

Standard Glass consist of sand, lime (an alkaline earth oxide), Sodium or Potassium oxides. Spiegelau Crystal glass has the same ingredients plus a certain percentage of metaloxide. These ingredients will be melted at approx. 1500°C and in later steps formed to the desired product.

Spiegelau glasses are all made of lead free Crystal glass. The highest quality of the Crystal ingredients make the Spiegelau products more durable, dishwasher safe, break resistant and also more brilliant than other glasses made with cheaper glass compositions.