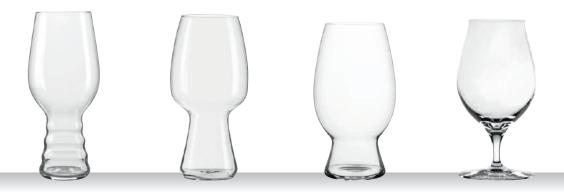

#### **Authentis 02** The most versatile of all

anufactured by Spiegelau, this crystal glass has great brilliance and is highly shock resistant due to its flexibility.

Slightly heavy to hold, it remain non-the-less, an ideal choice professionals and private consum - especially due to its guarantee of 10.000 dishwasher cycles without breakage.

This model is the big brother of the slightly smaller Expert Tasting gass, also from Spiegelau.

At tastings, this glass performs well with virtually all wines; though some sparkling wines lose some finesse of the bubbles. As for the whites; it was with a Burgundian Chardonnay where the glass won many votes, as it presented the wine with great cleanness, both on the nose and the palate. Its size is an asset for reds such as the North Rhone, placing fruit in the front not the alcohol. the alcohol.