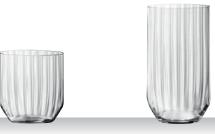

## HOW TO DISTINGUISH THE CLASS OF GLASS

SPARKLING PARTY 40-41

-

= 30

S.A.

SPIEGELAU LINEAR 26-29

SPIEGELAU ULTRA 30-33

PERFECT SERVE POOL COLLECTION 36-39