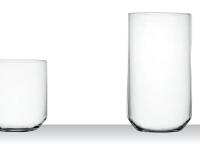

# SPIEGELAU ULTRA

## SPIEGELAU ULTRA

### WHISKY TUMBLER

LONGDRINK

| ITEM                        | <b>491 80 16</b> (49                    | 1/16)      |           | <b>491 80 09</b> (491/09)               |             |           |  |
|-----------------------------|-----------------------------------------|------------|-----------|-----------------------------------------|-------------|-----------|--|
|                             | Height:                                 | 85 mm      | 3 1/3"    | Height:                                 | 130 mm      | 5 1/8"    |  |
|                             | Largest Ø:                              | 78 mm      | 3"        | Largest Ø:                              | 70 mm       | 2 3/4"    |  |
|                             | Capacity:                               | 345 ml     | 12 1/6 oz | Capacity:                               | 445 ml      | 15 2/3 oz |  |
|                             |                                         |            |           |                                         |             |           |  |
| PACKAGING                   | Pieces/Bill unit:                       | 1          |           | Pieces/Bill unit:                       | 1           |           |  |
|                             | Bill units/MP:                          | 12         |           | Bill units/MP:                          | 12          |           |  |
| BILL UNIT                   | Length:                                 | _          | -         | Length:                                 |             | _         |  |
| DIMENSIONS                  | Width:                                  | _          | _         | Width:                                  | _           |           |  |
|                             | Height:                                 | _          | -         | Height:                                 | _           | -         |  |
|                             | Weight:                                 | _          | -         | Weight:                                 | _           |           |  |
|                             | weight.                                 |            | _         | weight.                                 |             |           |  |
| MASTER PACK                 | Length:                                 | 371 mm     | 14 3/5"   | Length:                                 | 358 mm      | 14"       |  |
| DIMENSIONS                  | Width:                                  | 272 mm     | 10 5/7"   | Width:                                  | 255 mm      | 10"       |  |
|                             | Height:                                 | 108 mm     | 4 1/4"    | Height:                                 | 156 mm      | 6 1/7"    |  |
|                             | Weight:                                 | 1500 gr.   | 3,31 lb   | Weight:                                 | 1715 gr.    | 3,79 lb   |  |
|                             |                                         |            |           |                                         |             |           |  |
| EURO PALLET<br>L 80 X W 120 | Bill units/Pallet:<br>Bill units/Layer: | 1440<br>96 |           | Bill units/Pallet:<br>Bill units/Layer: | 1296<br>108 |           |  |
|                             | Layers/Pallet:                          | 90<br>15   |           | Layers/Pallet:                          | 108         |           |  |
|                             | Pallet height:                          | 177 cm     | 69 2/3"   | Pallet height:                          | 202 cm      | 79 1/2"   |  |
|                             |                                         |            |           |                                         |             |           |  |
| EAN                         |                                         |            |           |                                         |             |           |  |