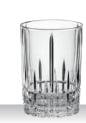

# SPIEGELAU LINEAR

## **SPIEGELAU LINEAR**

### WHISKY TUMBLER

LONGDRINK

| ITEM         | <b>494 80 16</b> (49 | 4/16)    |           | <b>494 80 09</b> (494/09) |          |           |  |
|--------------|----------------------|----------|-----------|---------------------------|----------|-----------|--|
|              | Height:              | 85 mm    | 3 1/3"    | Height:                   | 130 mm   | 5 1/8"    |  |
|              | Largest Ø:           | 78 mm    | 3"        | Largest Ø:                | 70 mm    | 2 3/4"    |  |
|              | Capacity:            | 345 ml   | 12 1/6 oz | Capacity:                 | 445 ml   | 15 2/3 oz |  |
|              |                      |          |           |                           |          |           |  |
| PACKAGING    | Pieces/Bill unit:    | 1        |           | Pieces/Bill unit:         | 1        |           |  |
|              | Bill units/MP:       | 12       |           | Bill units/MP:            | 12       |           |  |
| BILL UNIT    | Length:              |          | -         | Length:                   |          |           |  |
| DIMENSIONS   | Width:               | -        | -         | Width:                    | -        | -         |  |
|              |                      | -        |           |                           | -        | -         |  |
|              | Height:              | -        | -         | Height:                   | -        | -         |  |
|              | Weight:              | -        | -         | Weight:                   | -        | -         |  |
| MASTER PACK  | Length:              | 371 mm   | 14 3/5"   | Length:                   | 358 mm   | 14"       |  |
| DIMENSIONS   | Width:               | 272 mm   | 10 5/7"   | Width:                    | 255 mm   | 10"       |  |
|              | Height:              | 108 mm   | 4 1/4"    | Height:                   | 156 mm   | 6 1/7"    |  |
|              | Weight:              | 1632 gr. | 3,60 lb   | Weight:                   | 1859 gr. | 4,10 lb   |  |
| EURO PALLET  | Bill units/Pallet:   | 1440     |           | Bill units/Pallet:        | 1296     |           |  |
| L 80 X W 120 | Bill units/Layer:    | 96       |           | Bill units/Layer:         | 108      |           |  |
|              | Layers/Pallet:       | 15       |           | Layers/Pallet:            | 12       |           |  |
|              | Pallet height:       | 177 cm   | 69 2/3"   | Pallet height:            | 202 cm   | 79 1/2"   |  |
| EAN          | 4 00332              | 22 312   | 376       | 4 00332                   | 22 312   | 383       |  |