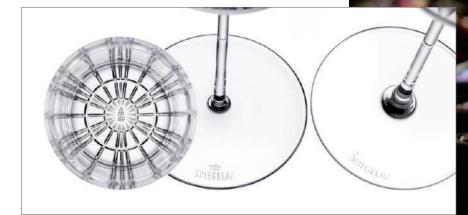

## HOW TO DISTINGUISH THE CLASS OF GLASS

SPARKLING PARTY 40-41

-

= 30

S.A.

SPIEGELAU LINEAR 26-29

SPIEGELAU ULTRA 30-33

PERFECT SERVE POOL COLLECTION 36-39