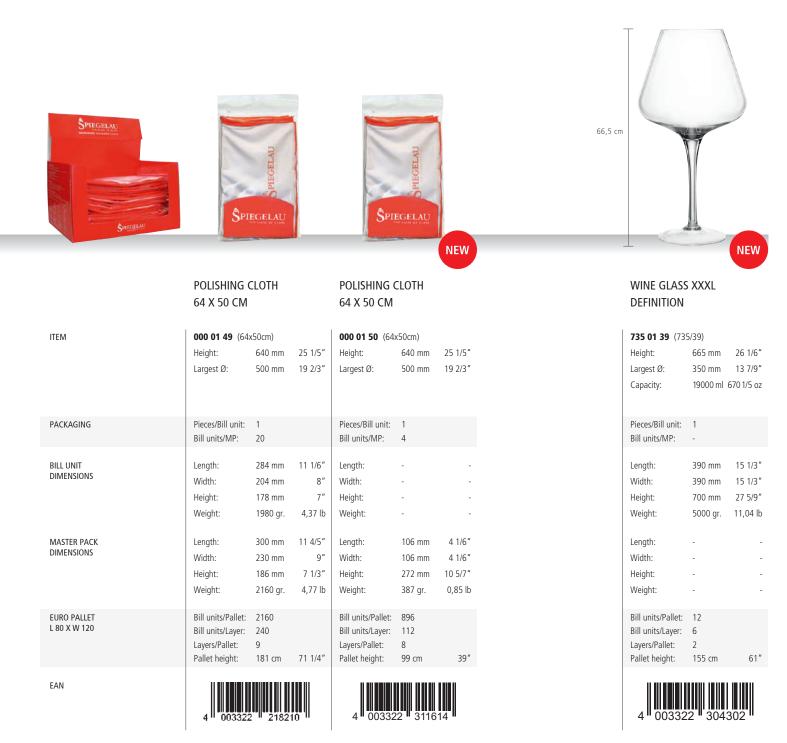

120

7

190 cm

#### WHITE WINE GLASS **AUTHENTIS**

|          | <b>440 80 02</b> (44)                   | )/02)     |           |
|----------|-----------------------------------------|-----------|-----------|
| 8 6/7"   | Height:                                 | 210 mm    | 8 2/7"    |
| 2 1/6"   | Largest Ø:                              | 85 mm     | 3 1/3"    |
| 6 5/7 oz | Capacity:                               | 420 ml    | 14 4/5 oz |
| 2 5/6"   |                                         |           |           |
|          | Dia ana (Dillaurita                     | 1         |           |
|          | Pieces/Bill unit:<br>Bill units/MP:     | 1<br>12   |           |
|          | Dill utilts/ivit .                      | 12        |           |
| -        | Length:                                 | -         | -         |
| -        | Width:                                  | -         | -         |
| -        | Height:                                 | -         | -         |
| -        | Weight:                                 | -         | -         |
|          |                                         |           |           |
| 13 1/7"  | Length:                                 | 386 mm    | 15 1/5"   |
| 9 4/7"   | Width:                                  | 283 mm    | 11 1/7"   |
| 10"      | Height:                                 | 222 mm    | 8 3/4"    |
| 5,28 lb  | Weight:                                 | 2450 gr.  | 5,41 lb   |
|          |                                         | 7.60      |           |
|          | Bill units/Pallet:<br>Bill units/Layer: | 768<br>96 |           |
|          | Layers/Pallet:                          | 90<br>8   |           |
| 74 4/5"  | Pallet height:                          | -         | 76″       |