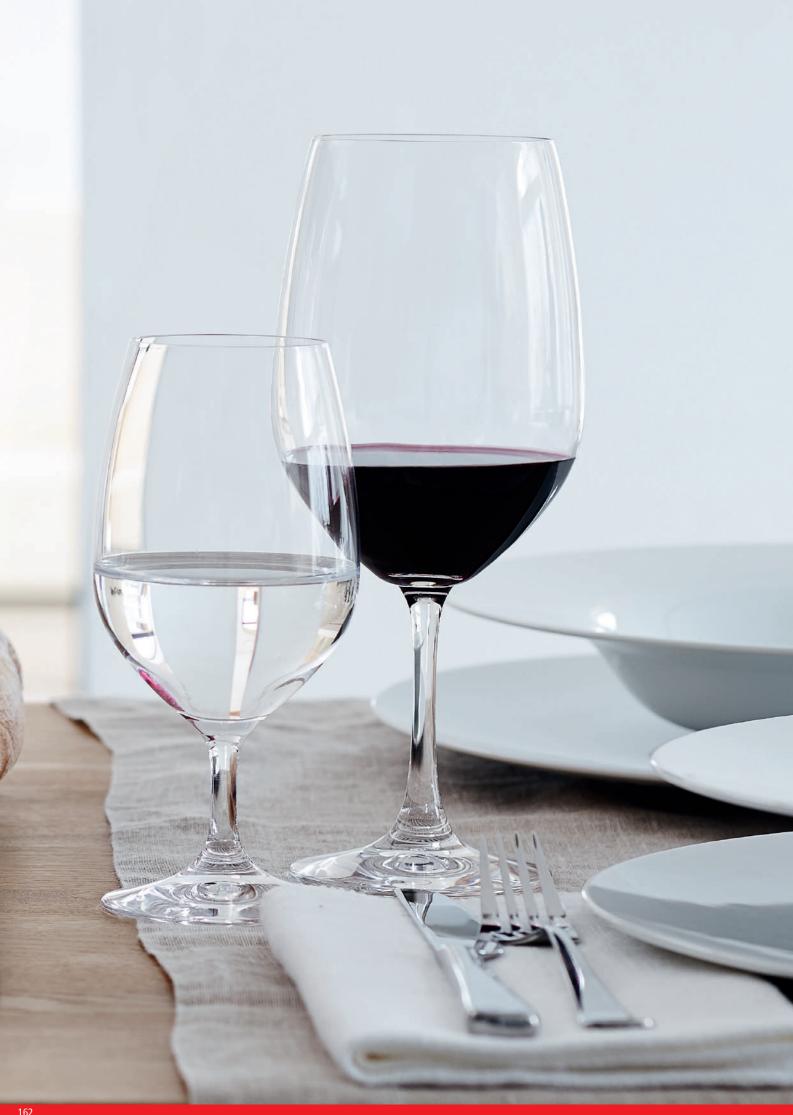

: | 1440<br>96 |           | Bill units/Pallet:<br>Bill units/Layer: | 1296<br>108 |           |  |  |
|                             | Layers/Pallet:                          | 90<br>15   |           | Layers/Pallet:                          | 108         |           |  |  |
|                             | Pallet height:                          | 177 cm     | 69 2/3"   | Pallet height:                          | 202 cm      | 79 1/2"   |  |  |
|                             |                                         |            |           |                                         |             |           |  |  |
| EAN                         |                                         |            |           |                                         |             |           |  |  |









|                             | BURGUNDY                                                                    | GLASS                                  |                                     | BORDEAUX                                                                    | GLASS                                  |                                     | RED WINE G                                                                  | iLASS                                  |                                      | WHITE WINI                                                                  | E GLASS                                |                                        |
|-----------------------------|-----------------------------------------------------------------------------|-----------------------