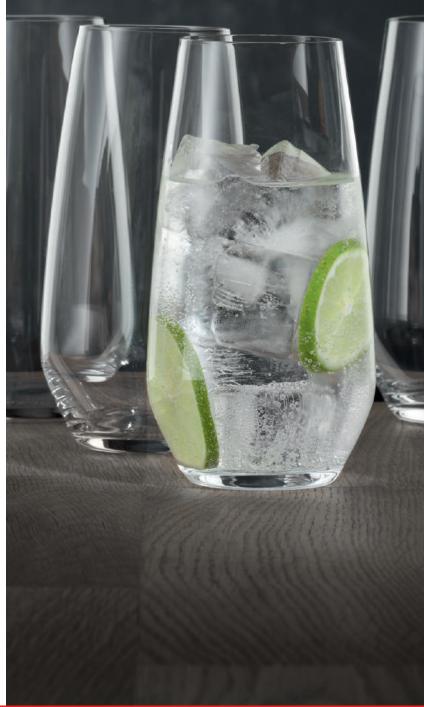

|  |  |  |  |
|                         | Width:               | 270 mm   |           |  |  |  |  |
|                         | Height:              | 340 mm   |           |  |  |  |  |
|                         | Weight:              | 4010 gr. | 8,85 lb   |  |  |  |  |
| EURO PALLET             | Bill units/Pallet:   | 160      |           |  |  |  |  |
| L 80 X W 120            | Bill units/Layer:    |          |           |  |  |  |  |
|                         | Layers/Pallet:       |          |           |  |  |  |  |
|                         | Pallet height:       |          | 72 5/6"   |  |  |  |  |
|                         |                      |          |           |  |  |  |  |
| EAN                     |                      |          |           |  |  |  |  |





# **CRAFT BEER GLASSES**

TT.



### CRAFT BEER GLASSES TASTING APPROVED!



The Spiegelau Craft Beer Glasses have been approved by an expert tasting panel of master brewers and industry professionals. Focusing on beer enjoyment, members of the tasting workshop tested multiple glass shapes to find the best glass for the styles IPA (India Pale Ale), Stout, American Wheat Beer, Barrel Aged Beer and Pils. In the experts' opinion, the custom-shaped glasses successfully deliver the complexity of aromas on the nose while demonstrating the optimum beer texture, balance and flavor intensity on the palate. Staying faithful to the spirit of Bavarian artisan craftsmanship, we have created these unique, functional glasses to bring out the best in complex craft beers. Like our expert tasting panel, w