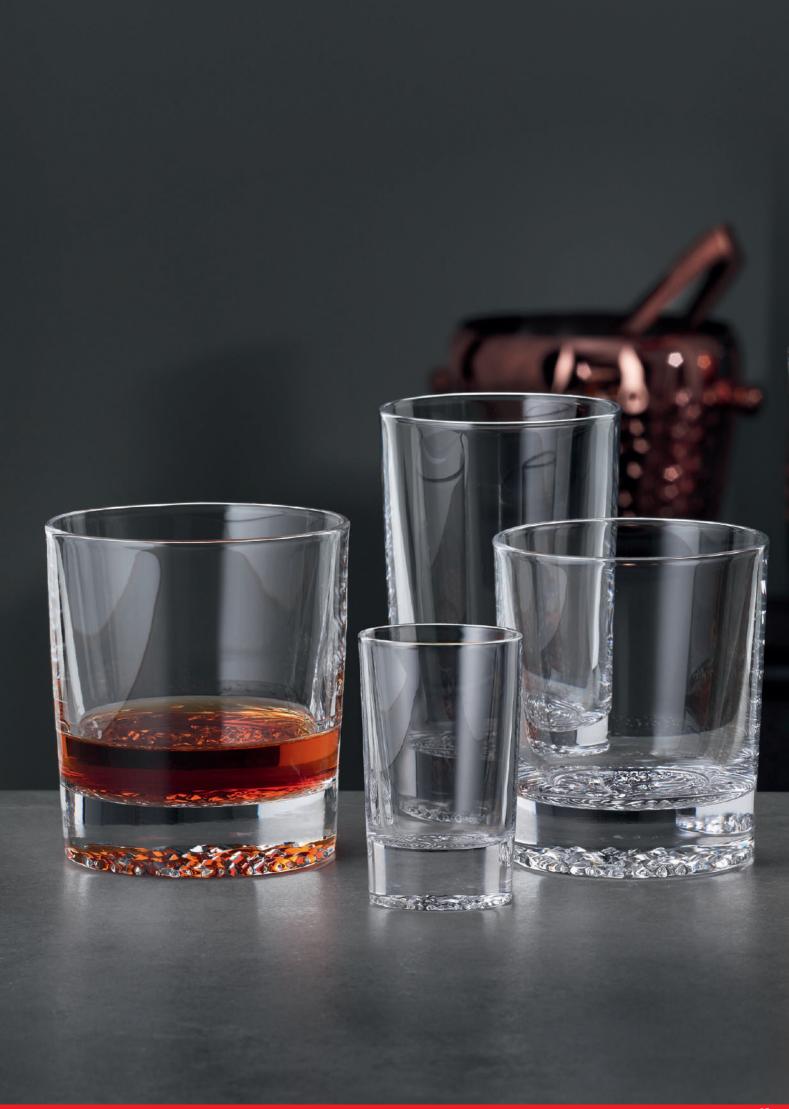

# SPIEGELAU ULTRA

## SPIEGELAU ULTRA

### WHISKY TUMBLER

LONGDRINK

| ITEM                        | <b>491 80 16</b> (49                    | 1/16)      |           | <b>491 80 09</b> (491/09)               |             |           |  |
|-----------------------------|-----------------------------------------|------------|-----------|-----------------------------------------|-------------|-----------|--|
|                             | Height:                                 | 85 mm      | 3 1/3"    | Height:                                 | 130 mm      | 5 1/8"    |  |
|                             | Largest Ø:                              | 78 mm      | 3"        | Largest Ø:                              | 70 mm       | 2 3/4"    |  |
|                             | Capacity:                               | 345 ml     | 12 1/6 oz | Capacity:                               | 445 ml      | 15 2/3 oz |  |
|                             |                                         |            |           |                                         |             |           |  |
| PACKAGING                   | Pieces/Bill unit:                       | 1          |           | Pieces/Bill unit:                       | 1           |           |  |
|                             | Bill units/MP:                          | 12         |           | Bill units/MP:                          | 12          |           |  |
| BILL UNIT                   | Length:                                 | _          | -         | Length:                                 |             | _         |  |
| DIMENSIONS                  | Width:                                  | _          | _         | Width:                                  | _           |           |  |
|                             | Height:                                 | _          | -         | Height:                                 | _           | -         |  |
|                             | Weight:                                 | _          | -         | Weight:                                 | _           |           |  |
|                             | weight.                                 |            | _         | weight.                                 |             |           |  |
| MASTER PACK                 | Length:                                 | 371 mm     | 14 3/5"   | Length:                                 | 358 mm      | 14"       |  |
| DIMENSIONS                  | Width:                                  | 272 mm     | 10 5/7"   | Width:                                  | 255 mm      | 10"       |  |
|                             | Height:                                 | 108 mm     | 4 1/4"    | Height:                                 | 156 mm      | 6 1/7"    |  |
|                             | Weight:                                 | 1500 gr.   | 3,31 lb   | Weight:                                 | 1715 gr.    | 3,79 lb   |  |
|                             |                                         |            |           |                                         |             |           |  |
| EURO PALLET<br>L 80 X W 120 | Bill units/Pallet:<br>Bill units/Layer: | 1440<br>96 |           | Bill units/Pallet:<br>Bill units/Layer: | 1296<br>108 |           |  |
|                             | Layers/Pallet:                          | 90<br>15   |           | Layers/Pallet:                          | 108         |           |  |
|                             | Pallet height:                          | 177 cm     | 69 2/3"   | Pallet height:                          | 202 cm      | 79 1/2"   |  |
|                             |                                         |            |           |                                         |             |           |  |
| EAN                         |                                         |            |           |                                         |             |           |  |