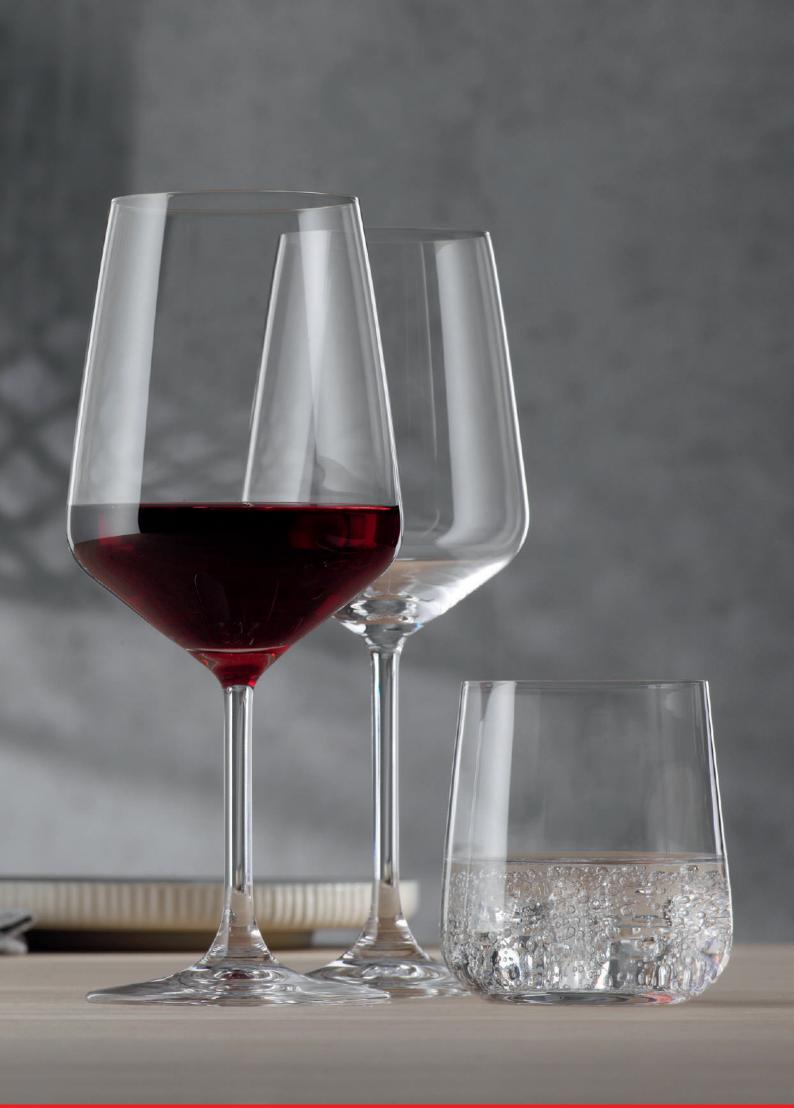

| 2855 gr. | 6,30 lb   |  |
| EURO PALLET  | Bill units/Pallet:   | 936      |         | Bill units/Pallet:   | 1632     |         | Bill units/Pallet: | 240      |           |  |
| L 80 X W 120 | Bill units/Layer:    | 72       |         | Bill units/Layer:    | 96       |         | Bill units/Layer:  | 40       |           |  |
|              | Layers/Pallet:       | 13       |         | Layers/Pallet:       | 17       | 70.4/2/ | Layers/Pallet:     | 6        | 70"       |  |
|              | Pallet height:       | 207 cm   | 81 1/2" | Pallet height:       | 199 cm   | 78 1/3" | Pallet height:     | 198 cm   | 78″       |  |
| EAN          |                      |          |         |                      |          |         |                    |          |           |  |











### **SUPERIORE**



BURGUNDY GLASS BORDEAUX GLASS WHITE WINE GLASS CHAMPAGNE GLASS

| ITEM                        | <b>419 80 00</b> (78                    | 60/50)    |           | <b>419 80 35</b> (78                    | 50/61)    |           | <b>419 80 02</b> (41                    | 9/02)            |           | <b>419 80 29</b> (78                    | 60/38)    |           |
|-----------------------------|-----------------------------------------|-----------|-----------|-----------------------------------------|-----------|-----------|-----------------------------------------|------------------|-----------|-----------------------------------------|-----------|-----------|
|                             | Height:                                 | 265 mm    | 10 3/7"   | Height: