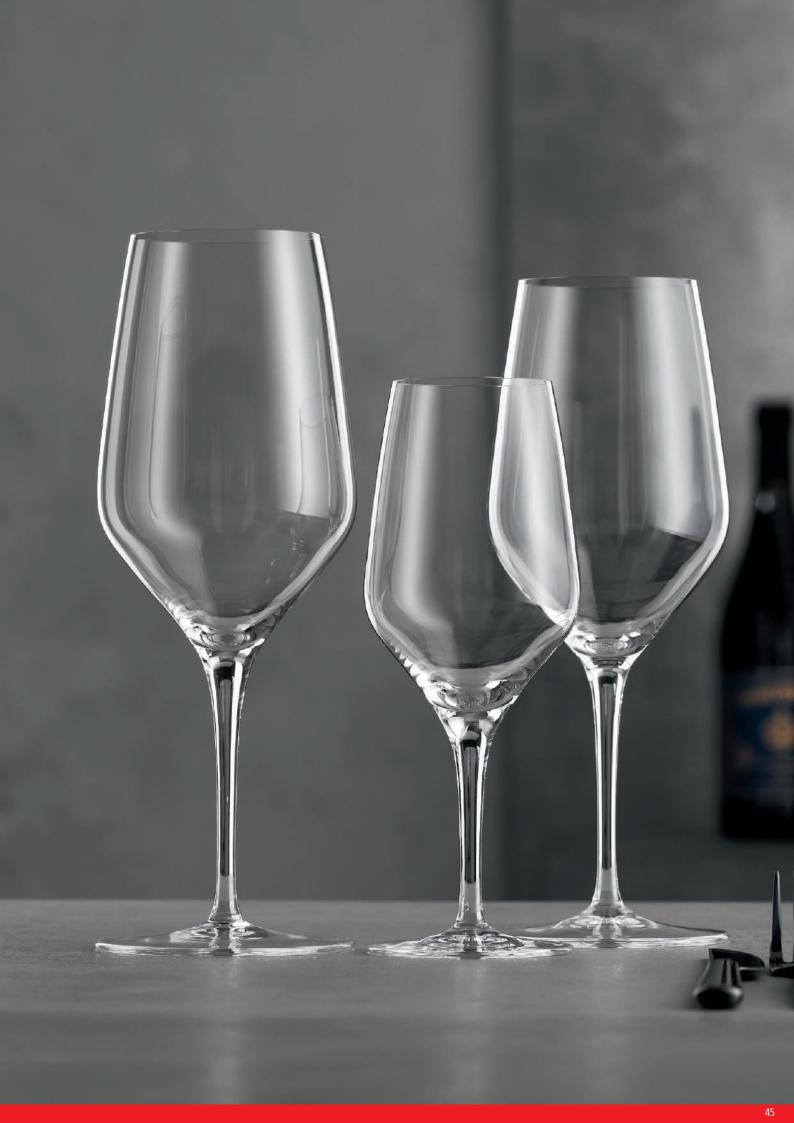

### Collection

| ALLROUND                          | 44 - 45   |
|-----------------------------------|-----------|
| NEW SPIEGELAU APERO               | 46 - 51   |
| ARABESQUE                         | 52 - 55   |
| AUTHENTIS                         | 56 - 63   |
| NEW AUTHENTIS CASUAL              | 64 - 65   |
| CRAFT BEER GLASSES                | 66 - 71   |
| BEER CLASSICS                     | 72 - 73   |
| CLASSIC BAR                       | 74 - 77   |
| CLUB                              | 78 - 79   |
| DEFINITION                        | 80 - 85   |
| ELEGANCE                          | 86 - 87   |
| FESTIVAL                          | 88 - 93   |
| GIN TONIC                         | 94 - 97   |
| HIGHLINE                          | 98 - 99   |
| NEW SPIEGELAU HI-LITE             | 100 - 103 |
| HYBRID                            | 104 - 105 |
| NEW SPIEGELAU LIFESTYLE           | 106 - 111 |
| Spiegelau Lifestyle COLOR         | 112 - 115 |
| NEW SPIEGELAU LINEAR              | 116 - 119 |
| NEW LOUNGE 2.0                    | 120 - 123 |
| NOVO                              | 124 - 125 |
| PERFECT SERVE COLLECTION          | 126 - 135 |
| NEW PERFECT SERVE POOL COLLECTION | 136 - 139 |
| SALUTE                            | 140 - 141 |
| SOIREE                            | 142 - 145 |
| NEW SPARKLING PARTY               | 146 - 147 |
| SPIEGELAU SPUMANTE                | 148 - 149 |
| STYLE                             | 150 - 155 |