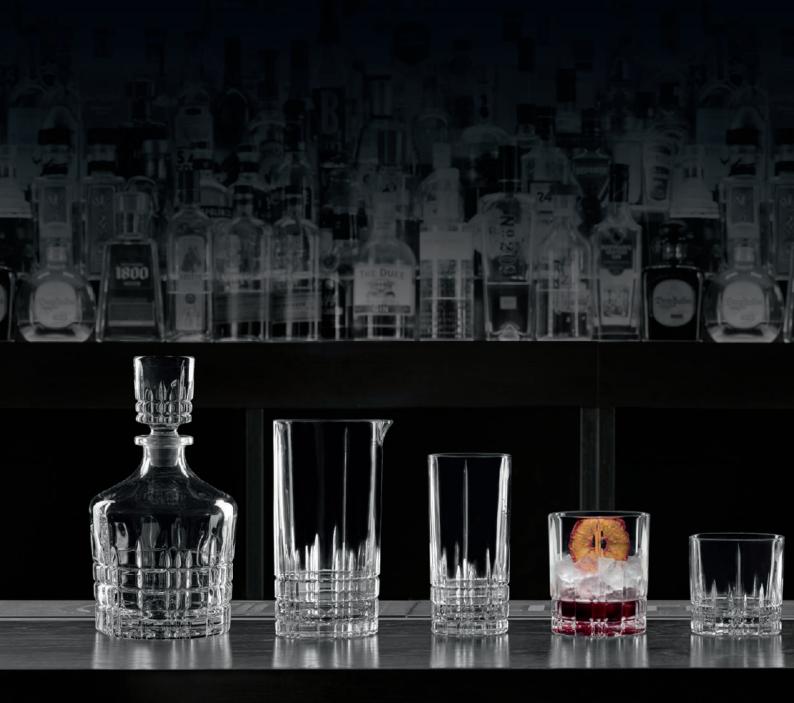

| 63 7/9"                                                                    |  |
| EAN                                                  |                                                                                    |                                                       |                                                |                                                                                    |                                                  |                                                        |                                                                                    |                                                                                  |                                                                            |  |







DECANTER 0,75L









### TIMELESS. ELEGANT. PERFECT!

HIGH PERFORMANCE AT EVERY OCCASION









improved breakage resistance



certified environmental management









PERFECT S.O.F. GLASS



PERFECT D.O.F. GLASS



PERFECT SMALL

LONGDRINK GLASS





| ITEM                        | <b>450 80 17</b> (45                | 0/17)        |          | <b>450 80 16</b> (45                | 0/16)        |          | <b>450 80 12</b> (45)               | 0/12)       |          | <b>450 80 19</b> (45                | 0/19)       |           |
|-----------------------------|-------------------------------------|--------------|----------|-------------------------------------|--------------|----------|-------------------------------------|-------------|----------|-------------------------------------|-------------|