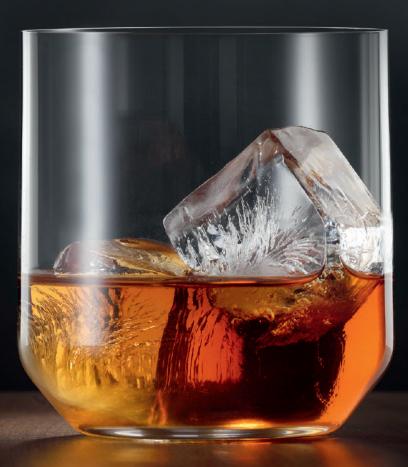

# SPIEGELAU ULTRA

## SPIEGELAU ULTRA

### WHISKY TUMBLER

LONGDRINK

| ITEM                        | <b>491 80 16</b> (49                    | 1/16)      |           | <b>491 80 09</b> (491/09)               |             |           |  |
|-----------------------------|-----------------------------------------|------------|-----------|-----------------------------------------|-------------|-----------|--|
|                             | Height:                                 | 85 mm      | 3 1/3"    | Height:                                 | 130 mm      | 5 1/8"    |  |
|                             | Largest Ø:                              | 78 mm      | 3"        | Largest Ø:                              | 70 mm       | 2 3/4"    |  |
|                             | Capacity:                               | 345 ml     | 12 1/6 oz | Capacity:                               | 445 ml      | 15 2/3 oz |  |
|                             |                                         |            |           |                                         |             |           |  |
| PACKAGING                   | Pieces/Bill unit:                       | 1          |           | Pieces/Bill unit:                       | 1           |           |  |
|                             | Bill units/MP:                          | 12         |           | Bill units/MP:                          | 12          |           |  |
| BILL UNIT                   | Length:                                 | _          | -         | Length:                                 |             | _         |  |
| DIMENSIONS                  | Width:                                  | _          | _         | Width:                                  | _           |           |  |
|                             | Height:                                 | _          | -         | Height:                                 | _           | -         |  |
|                             | Weight:                                 | _          | -         | Weight:                                 | _           |           |  |
|                             | weight.                                 |            | _         | weight.                                 |             |           |  |
| MASTER PACK                 | Length:                                 | 371 mm     | 14 3/5"   | Length:                                 | 358 mm      | 14"       |  |
| DIMENSIONS                  | Width:                                  | 272 mm     | 10 5/7"   | Width:                                  | 255 mm      | 10"       |  |
|                             | Height:                                 | 108 mm     | 4 1/4"    | Height:                                 | 156 mm      | 6 1/7"    |  |
|                             | Weight:                                 | 1500 gr.   | 3,31 lb   | Weight:                                 | 1715 gr.    | 3,79 lb   |  |
|                             |                                         |            |           |                                         |             |           |  |
| EURO PALLET<br>L 80 X W 120 | Bill units/Pallet:<br>Bill units/Layer: | 1440<br>96 |           | Bill units/Pallet:<br>Bill units/Layer: | 1296<br>108 |           |  |
|                             | Layers/Pallet:                          | 90<br>15   |           | Layers/Pallet:                          | 108         |           |  |
|                             | Pallet height:                          | 177 cm     | 69 2/3"   | Pallet height:                          | 202 cm      | 79 1/2"   |  |
|                             |                                         |            |           |                                         |             |           |  |
| EAN                         |                                         |            |           |                                         |             |           |  |