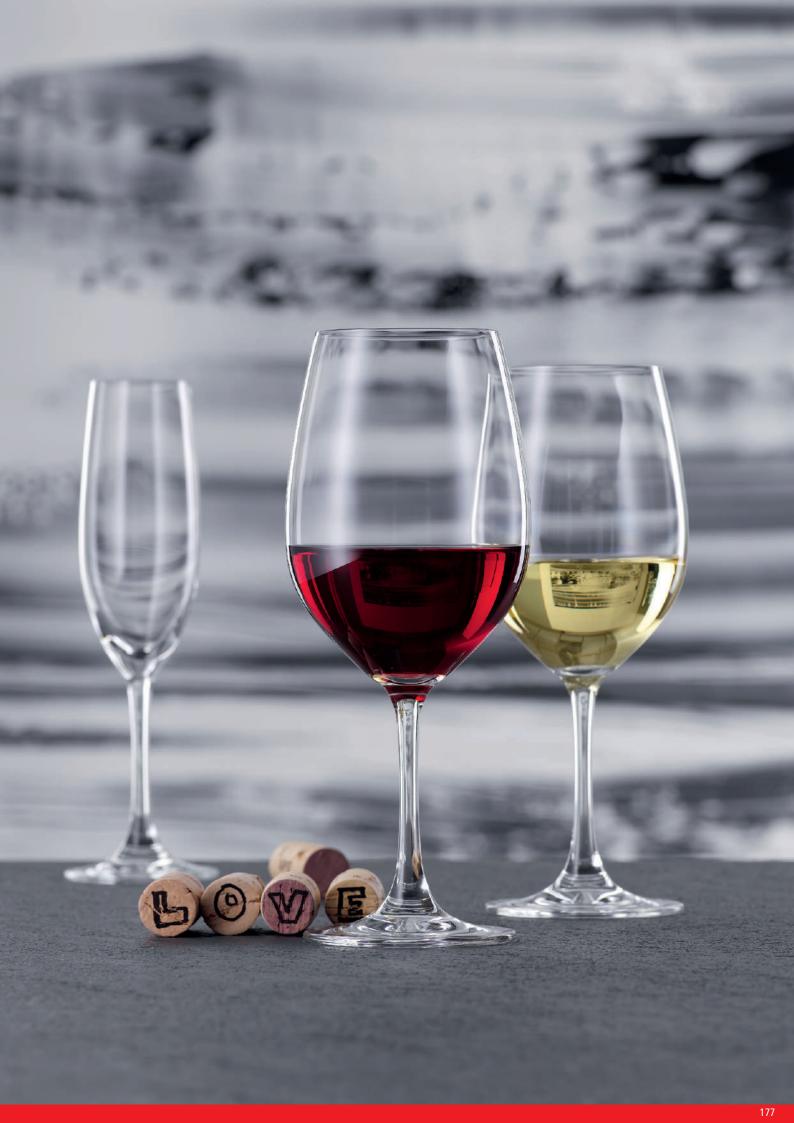

| 2 2082                                 | 59                                      | 4 003322                                                                    | 2082                                   | <b>     </b>                            | 4 003322                                                                    | 2082                                   | 297                                 | 4 00332                                                                     | 2 2083                                      | 34                                     |

CALIBRATION MARKS

 Calibration
 Item

 CE/-/ 0,2I
 409 82 35

CalibrationItemCE/-/ 0,2l409 82 01CE/-/ 0,2l+0,1l409 88 01

 Calibration
 Item

 CE/-/ 0,2l
 409 82 02

 Calibration
 Item

 CE/-/ 0,1I
 409 81 07





## **CHAMPAGNE GLASSES**

### **CHAMPAGNE GLASSES**



#### SPUMANTE GLASS

| <b>135 13 27</b> (135 | 5/27)                                                                                                                                                                                                                                     |                                                                                                                                                                                                                                                                                               | 4