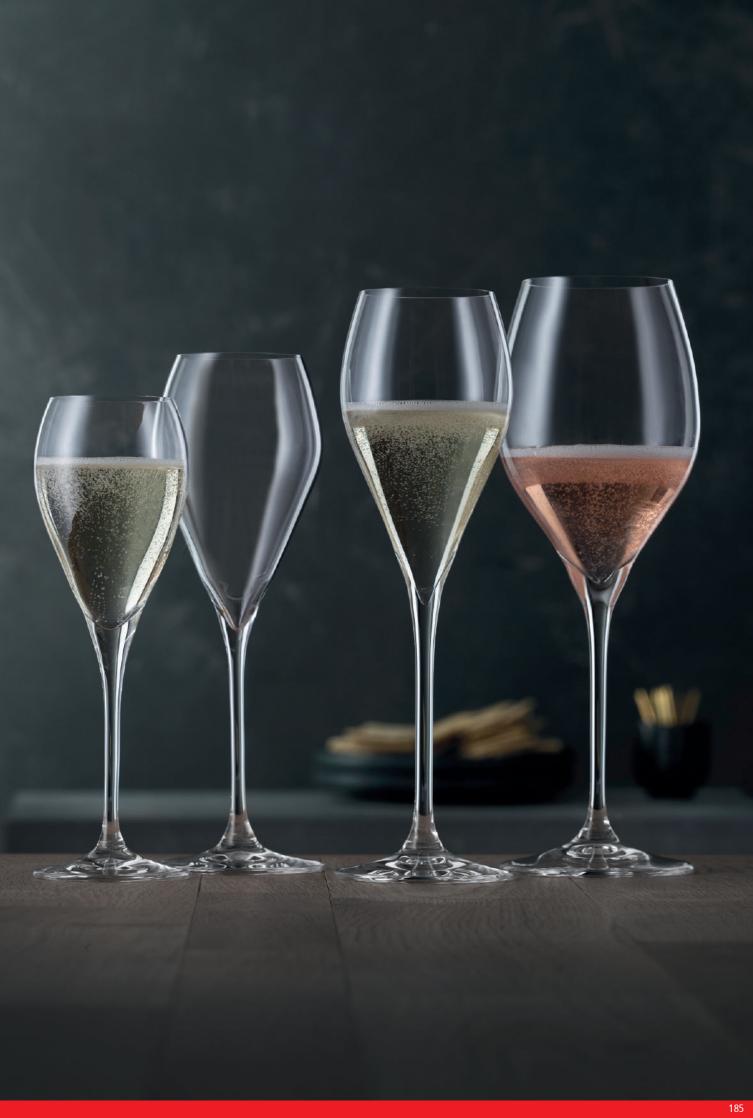

# **SPARKLING PARTY**

#### SPARKLING PARTY 160ML

SPARKLING PARTY 230ML

SPARKLING PARTY 250ML

SPARKLING PARTY 450ML

| ITEM                    | <b>434 03 29</b> (43 | 4/29)    |           | <b>427 03 29</b> (42 | 7/29)    |          | <b>490 03 29</b> (49 | 0/29)    |          | <b>490 03 27</b> (49 | 0/01)    |           |
|-------------------------|----------------------|----------|-----------|----------------------|----------|----------|----------------------|----------|----------|----------------------|----------|-----------|
|                         | Height:              | 195 mm   | 7 2/3"    | Height:              | 215 mm   | 8 1/2"   | Height:              | 239 mm   | 9 2/5"   | Height:              | 264 mm   | 10 2/5"   |
|                         | Largest Ø:           | 64 mm    | 2 1/2"    | Largest Ø:           | 72 mm    | 2 5/6"   | Largest Ø:           | 76 mm    | 3"       | Largest Ø:           | 86 mm    | 3 2/5"    |
|                         | Capacity:            | 160 ml   | 5 2/3 oz  | Capacity:            | 230 ml   | 8 1/9 oz | Capacity:            | 250 ml   | 8 4/5 oz | Capacity:            | 445 ml   | 15 2/3 oz |
|                         | Base Plate:          | 64 mm    | 2 1/2"    | Base Plate:          | 72 mm    | 2 5/6"   | Base Plate:          | 76 mm    | 3"       | Base Plate:          | 82 mm    | 3 2/9"    |
| PACKAGING               | Pieces/Bill unit:    | 6        |           | Pieces/Bill unit:    | 6        |          | Pieces/Bill unit:    | 6        |          | Pieces/Bill unit:    | 6        |           |
|                         | Bill units/MP:       | 12       |           | Bill units/MP:       | 12       |          | Bill units/MP:       | 12       |          | Bill units/MP:       | 12       |           |
|                         |                      |          |           |                      |          |          |                      |          |          |                      |          |           |
| BILL UNIT<br>DIMENSIONS | Length:              | 203 mm   | 8"        | Length:              | 229 mm   | 9"       | Length:              | 233 mm   | 9 1/6"   | Length:              | 269 mm   | 10 3/5"   |
|                         | Width:               | 138 mm   | 5 3/7"    | Width:               | 155 mm   | 6 1/9"   | Width:               | 158 mm   | 6 2/9"   | Width:               | 182 mm   | 7 1/6"    |
|                         | Height:              | 204 mm   | 8"        | Height:              | 225 mm   | 8 6/7"   | Height:              | 249 mm   | 9 4/5"   | Height:              | 255 mm   | 10"       |
|                         | Weight:              | 945 gr.  | 2,00 lb   | Weight:              | 990 gr.  | 2,18 lb  | Weight:              | 1065 gr. | 2,35 lb  | Weight:              | 1240 gr. | 2,74 lb   |
| MASTER PACK             | Length:              | 290 mm   | 11 3/7"   | Length:              | 330 mm   | 13"      | Length:              | 335 mm   | 13 1/5"  | Length:              | 380 mm   | 15"       |
| DIMENSIONS              | Width:               | 220 mm   | 8 2/3"    | Width:               | 245 mm   | 9 2/3"   | Width:               | 245 mm   | 9 2/3"   | Width:               | 285 mm   | 11 2/9"   |
|                         | Height:              | 225 mm   | 8 6/7"    | Height:              | 243 mm   | 9 5/6"   | Height:              | 243 mm   | 10 5/8"  | Height:              | 280 mm   | 11"       |
|                         |                      |          | 4,58 lb   | 5                    |          |          | 5                    |          |          | 5                    |          | 6,14 lb   |
|                         | Weight:              | 2075 gr. | 4,58 10   | Weight:              | 2210 gr. | 4,88 lb  | Weight:              | 2370 gr. | 5,23 lb  | Weight:              | 2780 gr. | 0,14 ID   |
| EURO PALLET             | Bill units/Pallet:   | 1248     |           | Bill units/Pallet:   | 840      |          | Bill units/Pallet:   | 840      |          | Bill units/Pallet:   | 576      |           |
| L 80 X W 120            | Bill units/Layer:    | 156      |           | Bill units/Layer:    | 120      |          | Bill units/Layer:    | 120      |          | Bill units/Layer:    | 96       |           |
|                         | Layers/Pallet:       | 8        | 76 7 10 1 | Layers/Pallet:       | 7        | 74451    | Layers/Pallet:       | 7        | 00 4/2/  | Layers/Pallet:       | 6        | 72//      |
|                         | Pallet height:       | 195 cm   | 76 7/9"   | Pallet height:       | 190 cm   | 74 4/5"  | Pallet height:       | 204 cm   | 80 1/3"  | Pallet height:       | 183 cm   | 72"       |
| EAN                     |                      |          |           |                      |          |          |                      |          |          |                      |          |           |
|                         |                      |          |           |                      |          |          |                      |          |          |                      |          |           |
|                         | 4 00332              | 2 3120   | 17        | 4 00332              | 2 3120   | 24       | 4 00332              | 2 3120   | 31       | 4 00332              | 2 3120   | )48       |
|                         |                      |          |           |                      |          |          |                      |          |          |                      |          |           |