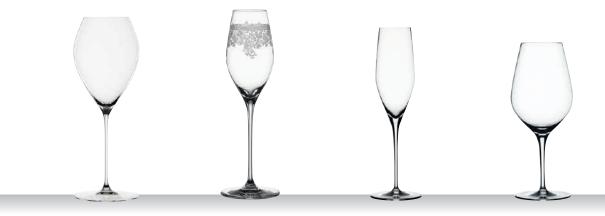

## HOW TO DISTINGUISH THE CLASS OF GLASS

SPARKLING PARTY 40-41

-

= 30

S.A.

SPIEGELAU LINEAR 26-29

SPIEGELAU ULTRA 30-33

PERFECT SERVE POOL COLLECTION 36-39