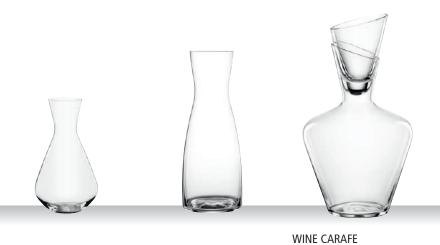

|       | SUPERIORE                                   | 156 - 157 |
|-------|---------------------------------------------|-----------|
|       |                                             |           |
| INEVV | SPIEGELAU ULTRA                             | 158 - 161 |
|       | VINO GRANDE                                 | 162 - 169 |
|       | WILLSBERGER ANNIVERSARY                     | 170 - 173 |
|       | WINELOVERS                                  | 174 - 177 |
|       | CHAMPAGNE GLASSES                           | 178 - 189 |
| NEW   | SPIRIT GLASSES                              | 190 - 195 |
|       | COCKTAIL GLASSES                            | 196 - 199 |
|       | TASTING GLASSES                             | 200 - 203 |
|       |                                             |           |
|       | DECANTER                                    | 204 - 213 |
|       | Arabesque, Authentis, Berries, Casual       |           |
|       | Entertaining, Classic Bar, Definition,      |           |
|       | Highline, NOVO, Graal, Spiegelau Lifestyle, |           |
|       | Pisa, Red&White, Soiree, Style, Tavola,     |           |
|       | Toscana, Vino Grande                        |           |
|       |                                             |           |
| NEW   | POLISHING CLOTH, WINE GLASS XXXL            | 214 - 215 |
|       |                                             |           |
|       |                                             |           |
|       |                                             |           |
|       | Care and use                                | 216 - 217 |
|       | Size Chart - Packaging                      | 218       |
|       | Size Chart - Glassware                      | 219       |
|       | Orders made for customers                   | 220 - 221 |
|       | Calibration Marks Portfolio                 | 222       |
|       | Racks                                       | 224 - 231 |
|       |                                             |           |