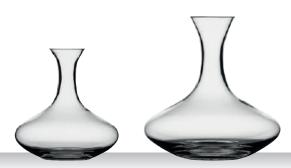

5<br>150 cm               | 59"       | Layers/Pallet:<br>Pallet height: | 6<br>189 cm               | 74 2/5" |  |
|              |                                  |                           |          |                                  |                           |          |                                  |                           |           | _                                |                           |         |  |
| EAN          |                                  |                           |          |                                  |                           |          |                                  |                           |           |                                  |                           |         |  |

CARAFE 0,25L



CARAFE 0,1L







DECANTER 1,5L



|                             | Decanter <sup>(</sup><br>Vino gran                        |                |           | DECANTER 1,5L<br>VINO GRANDE                              |               |         |  |  |  |
|-----------------------------|-----------------------------------------------------------|----------------|-----------|-----------------------------------------------------------|---------------|---------|--|--|--|
| ITEM                        | <b>706 01 59</b> (70                                      | 6/59)          |           | <b>706 01 57</b> (706/57)                                 |               |         |  |  |  |
|                             | Height:                                                   | 200 mm         | 7 7/8"    | Height: