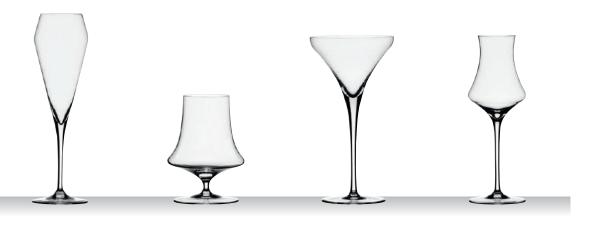

## HOW TO DISTINGUISH THE CLASS OF GLASS

SPARKLING PARTY 40-41

-

= 30

S.A.

SPIEGELAU LINEAR 26-29

SPIEGELAU ULTRA 30-33

PERFECT SERVE POOL COLLECTION 36-39