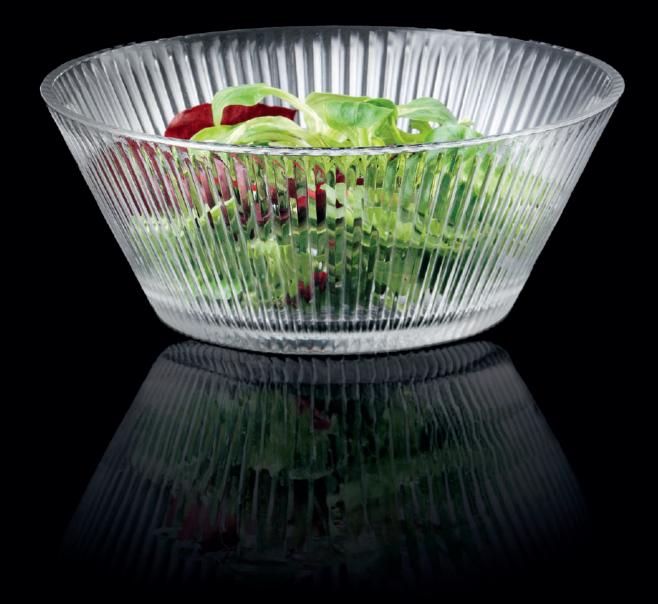

## **SPIEGELAU LINEAR**

### WHISKY TUMBLER

LONGDRINK

| ITEM         | <b>494 80 16</b> (49 | 4/16)    |           | <b>494 80 09</b> (494/09) |          |           |  |
|--------------|----------------------|----------|-----------|---------------------------|----------|-----------|--|
|              | Height:              | 85 mm    | 3 1/3"    | Height:                   | 130 mm   | 5 1/8"    |  |
|              | Largest Ø:           | 78 mm    | 3"        | Largest Ø:                | 70 mm    | 2 3/4"    |  |
|              | Capacity:            | 345 ml   | 12 1/6 oz | Capacity:                 | 445 ml   | 15 2/3 oz |  |
|              |                      |          |           |                           |          |           |  |
| PACKAGING    | Pieces/Bill unit:    | 1        |           | Pieces/Bill unit:         | 1        |           |  |
|              | Bill units/MP:       | 12       |           | Bill units/MP:            | 12       |           |  |
| BILL UNIT    | Length:              |          | -         | Length:                   |          |           |  |
| DIMENSIONS   | Width:               | -        | -         | Width:                    | -        | -         |  |
|              |                      | -        |           |                           | -        | -         |  |
|              | Height:              | -        | -         | Height:                   | -        | -         |  |
|              | Weight:              | -        | -         | Weight:                   | -        | -         |  |
| MASTER PACK  | Length:              | 371 mm   | 14 3/5"   | Length:                   | 358 mm   | 14"       |  |
| DIMENSIONS   | Width:               | 272 mm   | 10 5/7"   | Width:                    | 255 mm   | 10"       |  |
|              | Height:              | 108 mm   | 4 1/4"    | Height:                   | 156 mm   | 6 1/7"    |  |
|              | Weight:              | 1632 gr. | 3,60 lb   | Weight:                   | 1859 gr. | 4,10 lb   |  |
| EURO PALLET  | Bill units/Pallet:   | 1440     |           | Bill units/Pallet:        | 1296     |           |  |
| L 80 X W 120 | Bill units/Layer:    | 96       |           | Bill units/Layer:         | 108      |           |  |
|              | Layers/Pallet:       | 15       |           | Layers/Pallet:            | 12       |           |  |
|              | Pallet height:       | 177 cm   | 69 2/3"   | Pallet height:            | 202 cm   | 79 1/2"   |  |
| EAN          | 4 00332              | 22 312   | 376       | 4 00332                   | 22 312   | 383       |  |