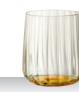

# SPIEGELAU LINEAR

## **SPIEGELAU LINEAR**

### WHISKY TUMBLER

LONGDRINK

| ITEM         | <b>494 80 16</b> (49 | 4/16)    |           | <b>494 80 09</b> (494/09) |          |           |  |
|--------------|----------------------|----------|-----------|---------------------------|----------|-----------|--|
|              | Height:              | 85 mm    | 3 1/3"    | Height:                   | 130 mm   | 5 1/8"    |  |
|              | Largest Ø:           | 78 mm    | 3"        | Largest Ø:                | 70 mm    | 2 3/4"    |  |
|              | Capacity:            | 345 ml   | 12 1/6 oz | Capacity:                 | 445 ml   | 15 2/3 oz |  |
|              |                      |          |           |                           |          |           |  |
| PACKAGING    | Pieces/Bill unit:    | 1        |           | Pieces/Bill unit:         | 1        |           |  |
|              | Bill units/MP:       | 12       |           | Bill units/MP:            | 12       |           |  |
| BILL UNIT    | Length:              |          | -         | Length:                   |          |           |  |
| DIMENSIONS   | Width:               | -        | -         | Width:                    | -        | -         |  |
|              |                      | -        |           |                           | -        | -         |  |
|              | Height:              | -        | -         | Height:                   | -        | -         |  |
|              | Weight:              | -        | -         | Weight:                   | -        | -         |  |
| MASTER PACK  | Length:              | 371 mm   | 14 3/5"   | Length:                   | 358 mm   | 14"       |  |
| DIMENSIONS   | Width:               | 272 mm   | 10 5/7"   | Width:                    | 255 mm   | 10"       |  |
|              | Height:              | 108 mm   | 4 1/4"    | Height:                   | 156 mm   | 6 1/7"    |  |
|              | Weight:              | 1632 gr. | 3,60 lb   | Weight:                   | 1859 gr. | 4,10 lb   |  |
| EURO PALLET  | Bill units/Pallet:   | 1440     |           | Bill units/Pallet:        | 1296     |           |  |
| L 80 X W 120 | Bill units/Layer:    | 96       |           | Bill units/Layer:         | 108      |           |  |
|              | Layers/Pallet:       | 15       |           | Layers/Pallet:            | 12       |           |  |
|              | Pallet height:       | 177 cm   | 69 2/3"   | Pallet height:            | 202 cm   | 79 1/2"   |  |
| EAN          | 4 00332              | 22 312   | 376       | 4 00332                   | 22 312   | 383       |  |