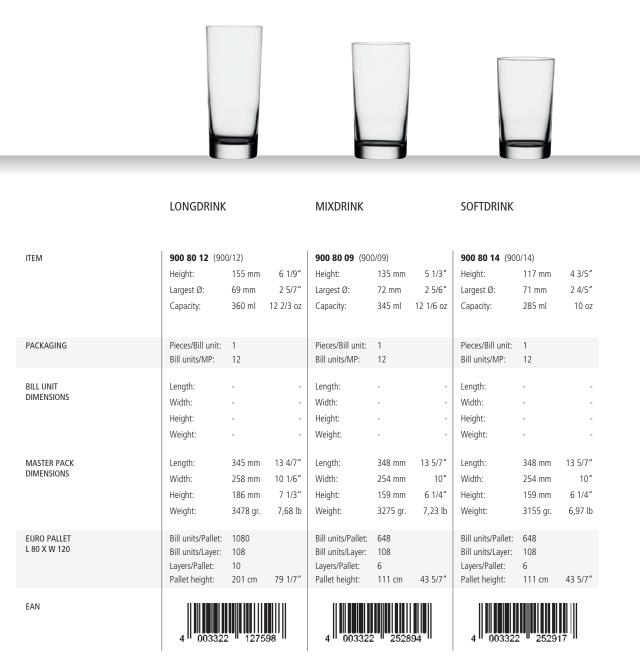

## HOW TO DISTINGUISH THE CLASS OF GLASS

SPARKLING PARTY 40-41

-

= 30

S.A.

SPIEGELAU LINEAR 26-29

SPIEGELAU ULTRA 30-33

PERFECT SERVE POOL COLLECTION 36-39