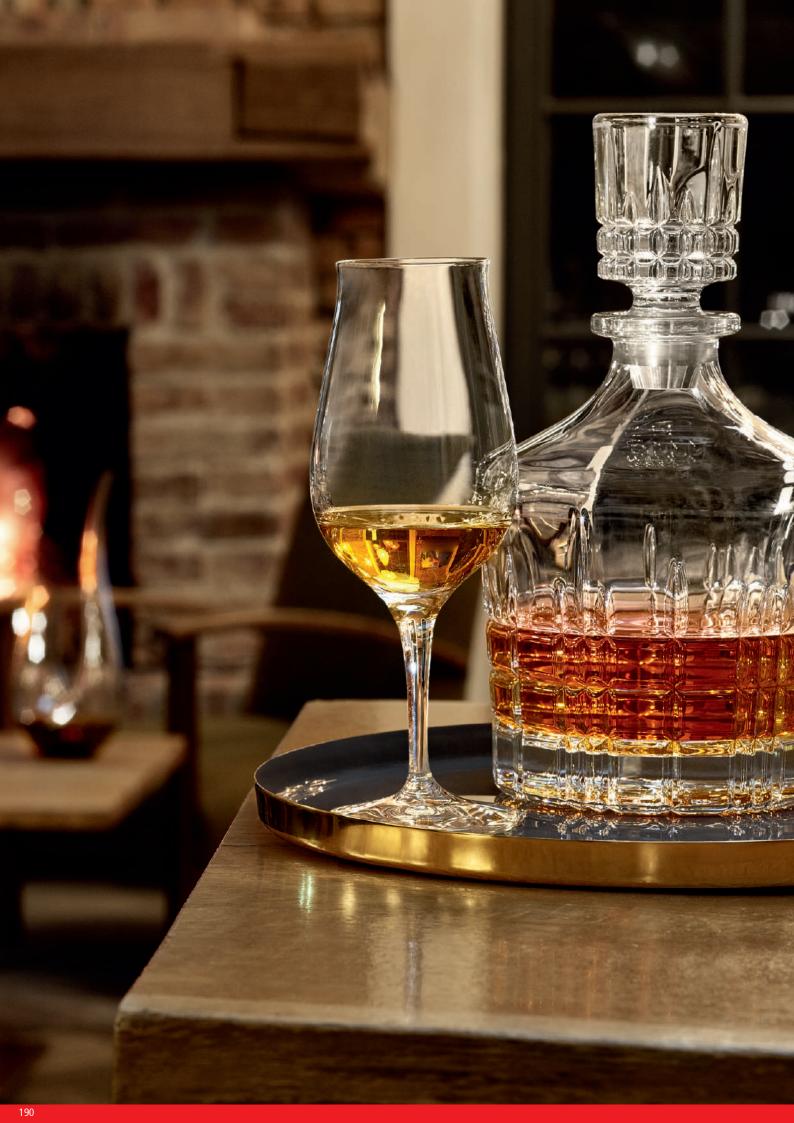

### **SPIRIT GLASSES**

#### BRANDY

| ITEM                        | <b>401 80 18</b> (40                                                        | 1/18)                                  |                                 |
|-----------------------------|-----------------------------------------------------------------------------|----------------------------------------|---------------------------------|
|                             | Height:                                                                     | 158 mm                                 | 6 2/9"                          |
|                             | Largest Ø:                                                                  | 105 mm                                 | 4 1/7"                          |
|                             | Capacity:                                                                   | 625 ml                                 | 22 oz                           |
| PACKAGING                   | Pieces/Bill unit:<br>Bill units/MP:                                         | 1<br>12                                |                                 |
| BILL UNIT<br>DIMENSIONS     | Length:<br>Width:<br>Height:<br>Weight:                                     | -<br>-<br>-                            | -<br>-<br>-                     |
| MASTER PACK<br>DIMENSIONS   | Length:<br>Width:<br>Height:<br>Weight:                                     | 507 mm<br>379 mm<br>199 mm<br>2621 gr. | 20"<br>15"<br>7 5/6"<br>5,79 lb |
| EURO PALLET<br>L 80 X W 120 | Bill units/Pallet:<br>Bill units/Layer:<br>Layers/Pallet:<br>Pallet height: | 48<br>9                                | 76 3/8"                         |
| EAN                         |                                                                             |                                        |                                 |