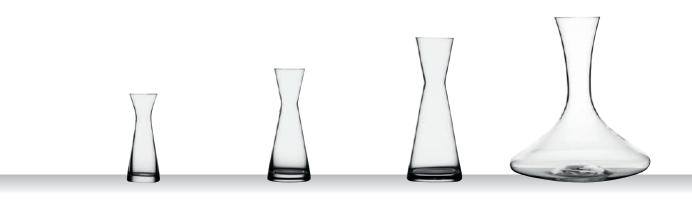

## HOW TO DISTINGUISH THE CLASS OF GLASS

SPARKLING PARTY 40-41

-

= 30

S.A.

SPIEGELAU LINEAR 26-29

SPIEGELAU ULTRA 30-33

PERFECT SERVE POOL COLLECTION 36-39