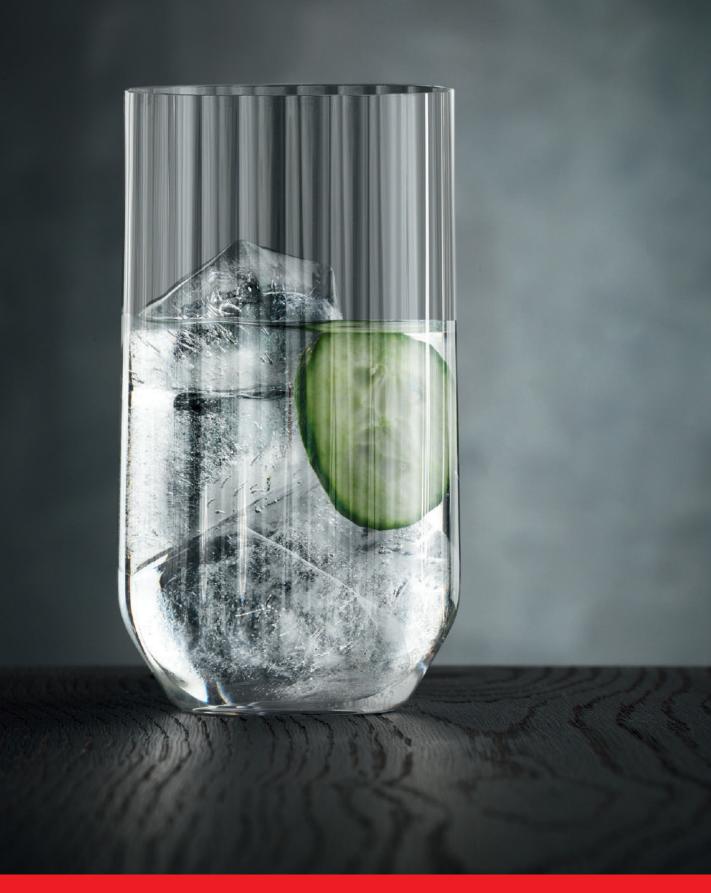

# SPIEGELAU LINEAR

## **SPIEGELAU LINEAR**

### WHISKY TUMBLER

LONGDRINK

| ITEM         | <b>494 80 16</b> (49 | 4/16)    |           | <b>494 80 09</b> (494/09) |          |           |  |
|--------------|----------------------|----------|-----------|---------------------------|----------|-----------|--|
|              | Height:              | 85 mm    | 3 1/3"    | Height:                   | 130 mm   | 5 1/8"    |  |
|              | Largest Ø:           | 78 mm    | 3"        | Largest Ø:                | 70 mm    | 2 3/4"    |  |
|              | Capacity:            | 345 ml   | 12 1/6 oz | Capacity:                 | 445 ml   | 15 2/3 oz |  |
|              |                      |          |           |                           |          |           |  |
| PACKAGING    | Pieces/Bill unit:    | 1        |           | Pieces/Bill unit:         | 1        |           |  |
|              | Bill units/MP:       | 12       |           | Bill units/MP:            | 12       |           |  |
| BILL UNIT    | Length:              |          | -         | Length:                   |          |           |  |
| DIMENSIONS   | Width:               | -        | -         | Width:                    | -        | -         |  |
|              |                      | -        |           |                           | -        | -         |  |
|              | Height:              | -        | -         | Height:                   | -        | -         |  |
|              | Weight:              | -        | -         | Weight:                   | -        | -         |  |
| MASTER PACK  | Length:              | 371 mm   | 14 3/5"   | Length:                   | 358 mm   | 14"       |  |
| DIMENSIONS   | Width:               | 272 mm   | 10 5/7"   | Width:                    | 255 mm   | 10"       |  |
|              | Height:              | 108 mm   | 4 1/4"    | Height:                   | 156 mm   | 6 1/7"    |  |
|              | Weight:              | 1632 gr. | 3,60 lb   | Weight:                   | 1859 gr. | 4,10 lb   |  |
| EURO PALLET  | Bill units/Pallet:   | 1440     |           | Bill units/Pallet:        | 1296     |           |  |
| L 80 X W 120 | Bill units/Layer:    | 96       |           | Bill units/Layer:         | 108      |           |  |
|              | Layers/Pallet:       | 15       |           | Layers/Pallet:            | 12       |           |  |
|              | Pallet height:       | 177 cm   | 69 2/3"   | Pallet height:            | 202 cm   | 79 1/2"   |  |
| EAN          | 4 00332              | 22 312   | 376       | 4 00332                   | 22 312   | 383       |  |