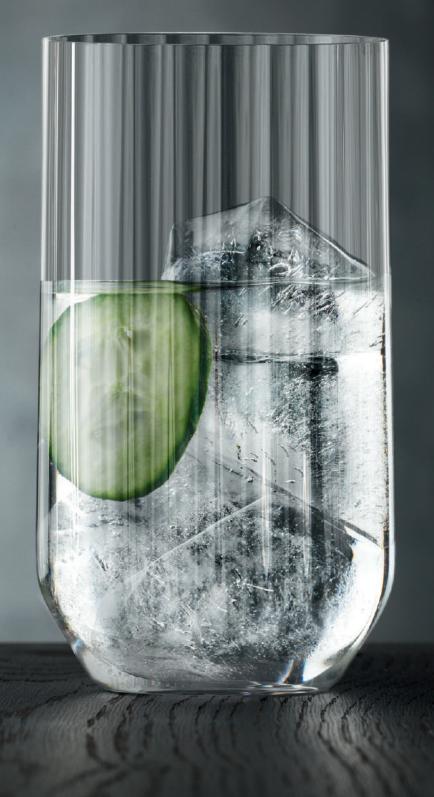

# SPIEGELAU LINEAR

## **SPIEGELAU LINEAR**

### WHISKY TUMBLER

LONGDRINK

| ITEM         | <b>494 80 16</b> (49 | 4/16)    |           | <b>494 80 09</b> (494/09) |          |           |  |
|--------------|----------------------|----------|-----------|---------------------------|----------|-----------|--|
|              | Height:              | 85 mm    | 3 1/3"    | Height:                   | 130 mm   | 5 1/8"    |  |
|              | Largest Ø:           | 78 mm    | 3"        | Largest Ø:                | 70 mm    | 2 3/4"    |  |
|              | Capacity:            | 345 ml   | 12 1/6 oz | Capacity:                 | 445 ml   | 15 2/3 oz |  |
|              |                      |          |           |                           |          |           |  |
| PACKAGING    | Pieces/Bill unit:    | 1        |           | Pieces/Bill unit:         | 1        |           |  |
|              | Bill units/MP:       | 12       |           | Bill units/MP:            | 12       |           |  |
| BILL UNIT    | Length:              |          | -         | Length:                   |          |           |  |
| DIMENSIONS   | Width:               | -        | -         | Width:                    | -        | -         |  |
|              |                      | -        |           |                           | -        | -         |  |
|              | Height:              | -        | -         | Height:                   | -        | -         |  |
|              | Weight:              | -        | -         | Weight:                   | -        | -         |  |
| MASTER PACK  | Length:              | 371 mm   | 14 3/5"   | Length:                   | 358 mm   | 14"       |  |
| DIMENSIONS   | Width:               | 272 mm   | 10 5/7"   | Width:                    | 255 mm   | 10"       |  |
|              | Height:              | 108 mm   | 4 1/4"    | Height:                   | 156 mm   | 6 1/7"    |  |
|              | Weight:              | 1632 gr. | 3,60 lb   | Weight:                   | 1859 gr. | 4,10 lb   |  |
| EURO PALLET  | Bill units/Pallet:   | 1440     |           | Bill units/Pallet:        | 1296     |           |  |
| L 80 X W 120 | Bill units/Layer:    | 96       |           | Bill units/Layer:         | 108      |           |  |
|              | Layers/Pallet:       | 15       |           | Layers/Pallet:            | 12       |           |  |
|              | Pallet height:       | 177 cm   | 69 2/3"   | Pallet height:            | 202 cm   | 79 1/2"   |  |
| EAN          | 4 00332              | 22 312   | 376       | 4 00332                   | 22 312   | 383       |  |