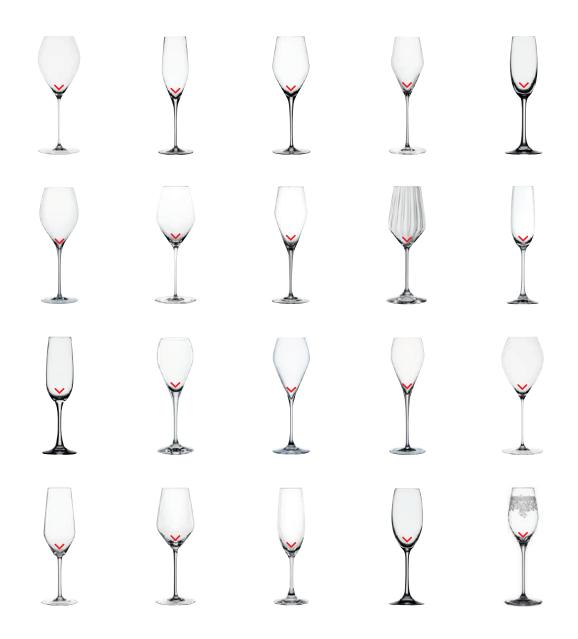

## THE CLASS OF GLASS

Glass is a fascinating material. Not only does it fulfil a practical purpose but there are so many other ways in which glass enriches our life. It is brilliant, it reflects and refracts light and has a satisfying sound when glasses are clinked.

Still further, specific glass shapes and a high quality glass surface, through the use of pure raw materials, enhance the aromas and taste of beverages.

## HOW TO DISTINGUISH THE CLASS OF GLASS

SPARKLING PARTY 40-41

-

= 30

S.A.

SPIEGELAU LINEAR 26-29

SPIEGELAU ULTRA 30-33

PERFECT SERVE POOL COLLECTION 36-39