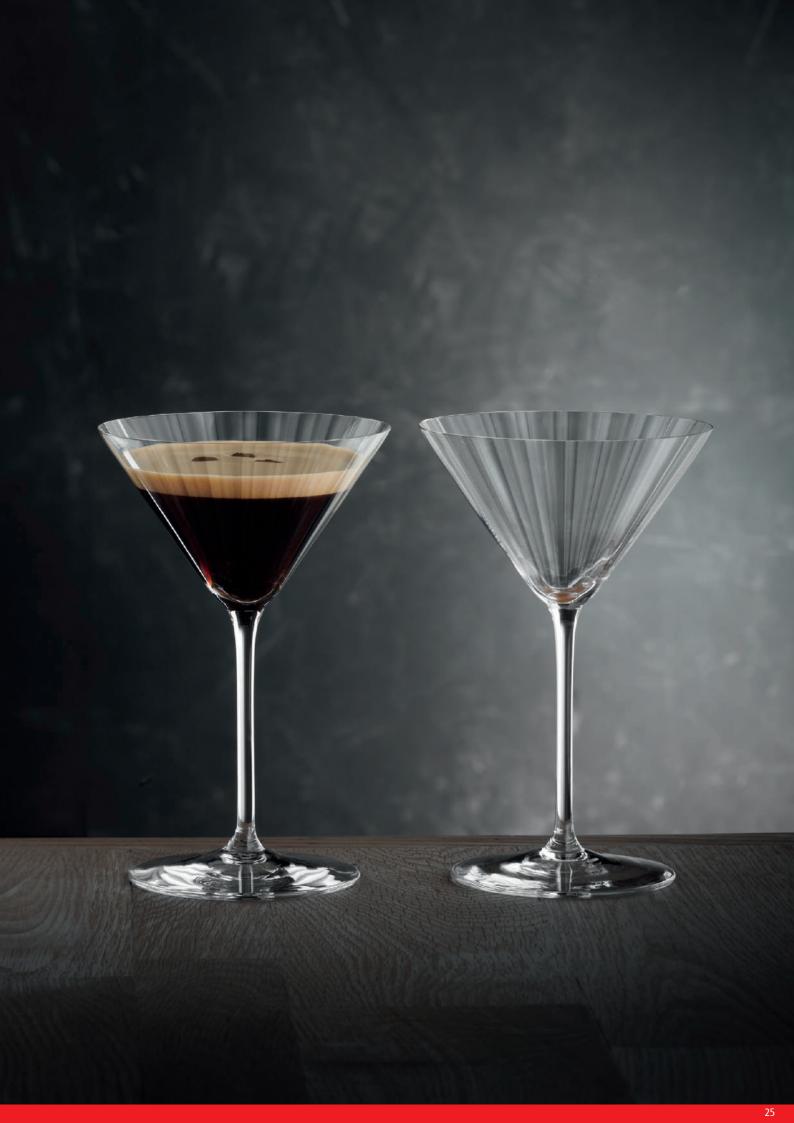

## SPIEGELAU LIFESTYLE

### MARTINI / ESPRESSO MARTINI GLASS

| ITEM                        | <b>445 80 25</b> (445/25)                                                   |                                        |             |  |  |  |  |  |
|-----------------------------|-----------------------------------------------------------------------------|----------------------------------------|-------------|--|--|--|--|--|
|                             | Height:                                                                     | 170 mm                                 | 6 2/3"      |  |  |  |  |  |
|                             | Largest Ø:                                                                  | 110 mm                                 | 4 1/3"      |  |  |  |  |  |
|                             | Capacity:                                                                   | 220 ml                                 | 7 3/4 oz    |  |  |  |  |  |
| PACKAGING                   | Pieces/Bill unit:<br>Bill units/MP:                                         | 1<br>12                                |             |  |  |  |  |  |
| BILL UNIT<br>DIMENSIONS     | Length:<br>Width:<br>Height:<br>Weight:                                     | -                                      | -<br>-<br>- |  |  |  |  |  |
| MASTER PACK<br>DIMENSIONS   | Length:<br>Width:<br>Height:<br>Weight:                                     | 507 mm<br>379 mm<br>199 mm<br>2385 gr. |             |  |  |  |  |  |
| EURO PALLET<br>L 80 X W 120 | Bill units/Pallet:<br>Bill units/Layer:<br>Layers/Pallet:<br>Pallet height: | 432<br>48<br>9<br>194 cm               | 76 3/8"     |  |  |  |  |  |
|                             |                                                                             |                                        |             |  |  |  |  |  |