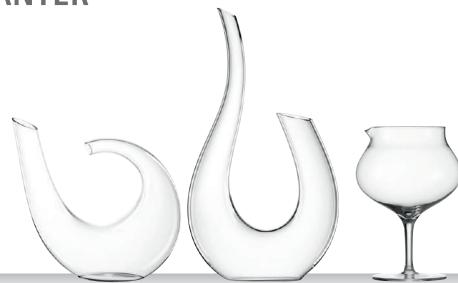

|       | SUPERIORE                                   | 156 - 157 |
|-------|---------------------------------------------|-----------|
|       |                                             |           |
| INEVV | SPIEGELAU ULTRA                             | 158 - 161 |
|       | VINO GRANDE                                 | 162 - 169 |
|       | WILLSBERGER ANNIVERSARY                     | 170 - 173 |
|       | WINELOVERS                                  | 174 - 177 |
|       | CHAMPAGNE GLASSES                           | 178 - 189 |
| NEW   | SPIRIT GLASSES                              | 190 - 195 |
|       | COCKTAIL GLASSES                            | 196 - 199 |
|       | TASTING GLASSES                             | 200 - 203 |
|       |                                             |           |
|       | DECANTER                                    | 204 - 213 |
|       | Arabesque, Authentis, Berries, Casual       |           |
|       | Entertaining, Classic Bar, Definition,      |           |
|       | Highline, NOVO, Graal, Spiegelau Lifestyle, |           |
|       | Pisa, Red&White, Soiree, Style, Tavola,     |           |
|       | Toscana, Vino Grande                        |           |
|       |                                             |           |
| NEW   | POLISHING CLOTH, WINE GLASS XXXL            | 214 - 215 |
|       |                                             |           |
|       |                                             |           |
|       |                                             |           |
|       | Care and use                                | 216 - 217 |
|       | Size Chart - Packaging                      | 218       |
|       | Size Chart - Glassware                      | 219       |
|       | Orders made for customers                   | 220 - 221 |
|       | Calibration Marks Portfolio                 | 222       |
|       | Racks                                       | 224 - 231 |
|       |                                             |           |