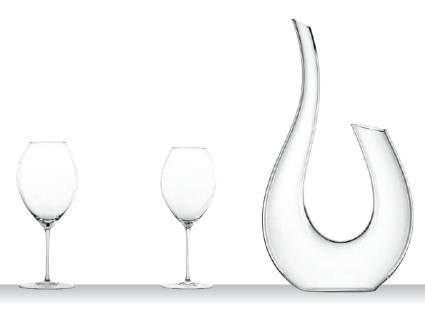

|       | SUPERIORE                                   | 156 - 157 |
|-------|---------------------------------------------|-----------|
|       |                                             |           |
| INEVV | SPIEGELAU ULTRA                             | 158 - 161 |
|       | VINO GRANDE                                 | 162 - 169 |
|       | WILLSBERGER ANNIVERSARY                     | 170 - 173 |
|       | WINELOVERS                                  | 174 - 177 |
|       | CHAMPAGNE GLASSES                           | 178 - 189 |
| NEW   | SPIRIT GLASSES                              | 190 - 195 |
|       | COCKTAIL GLASSES                            | 196 - 199 |
|       | TASTING GLASSES                             | 200 - 203 |
|       |                                             |           |
|       | DECANTER                                    | 204 - 213 |
|       | Arabesque, Authentis, Berries, Casual       |           |
|       | Entertaining, Classic Bar, Definition,      |           |
|       | Highline, NOVO, Graal, Spiegelau Lifestyle, |           |
|       | Pisa, Red&White, Soiree, Style, Tavola,     |           |
|       | Toscana, Vino Grande                        |           |
|       |                                             |           |
| NEW   | POLISHING CLOTH, WINE GLASS XXXL            | 214 - 215 |
|       |                                             |           |
|       |                                             |           |
|       |                                             |           |
|       | Care and use                                | 216 - 217 |
|       | Size Chart - Packaging                      | 218       |
|       | Size Chart - Glassware                      | 219       |
|       | Orders made for customers                   | 220 - 221 |
|       | Calibration Marks Portfolio                 | 222       |
|       | Racks                                       | 224 - 231 |
|       |                                             |           |