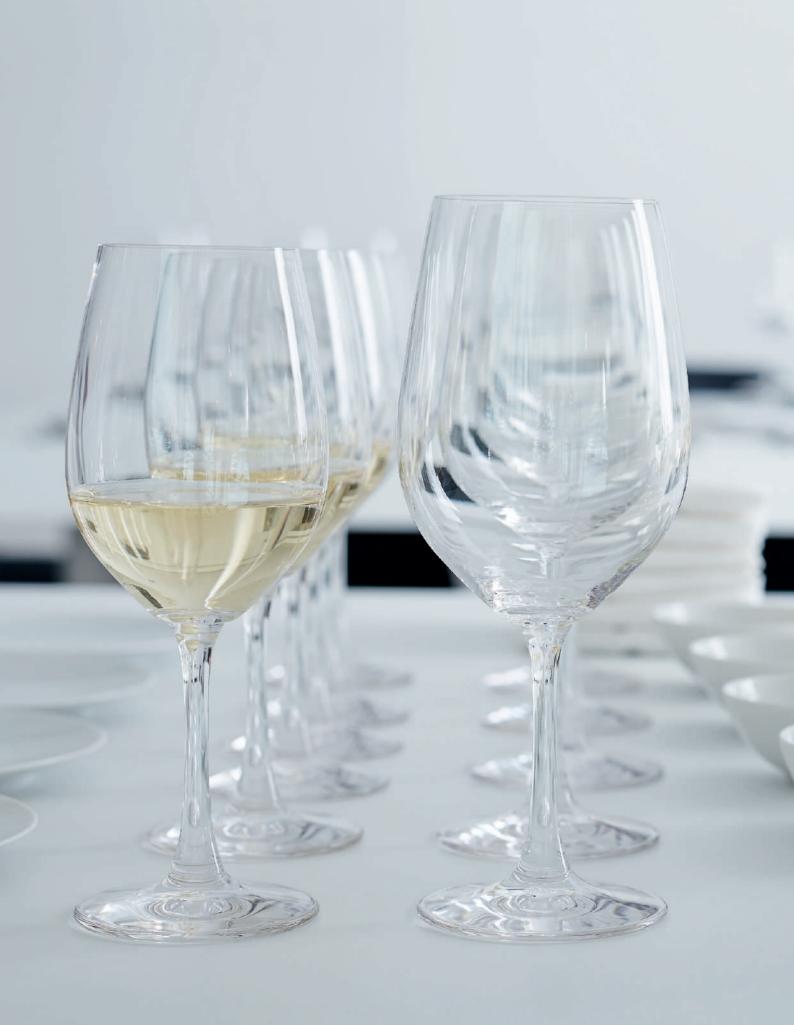

EURO PALLET<br>L 80 X W 120 | Bill units/Pallet:               | 672         |           | Bill units/Pallet:               | 432        |           |  |  |
| 2 00 X W 120                | Bill units/Layer:                | 96          |           | Bill units/Layer:                | 108        |           |  |  |
|                             | Layers/Pallet:<br>Pallet height: | 7<br>109 cm | 43"       | Layers/Pallet:<br>Pallet height: | 4<br>94 cm | 37"       |  |  |
|                             | r une crieigni.                  | 105 (11     | 45        | r uner neight.                   | 54 CIII    |           |  |  |
| EAN                         |                                  |             |           |                                  |            |           |  |  |











DISCONTINUED 2024 / AS LONG AS STOCK LASTS

|                             | BURGUNDY                                                                    | GLASS                    |           | BORDEAUX                                                                    | GLASS                     |           | WHITE WINE                                                                  | GLASS                     |           | WHITE WINE<br>TASTING GL                                                    |                            |         |
|-----------------------------|-----------------------------------------------------------------------------|--------------------------|-----------|-----------------------------------------------------------------------------|------------------------