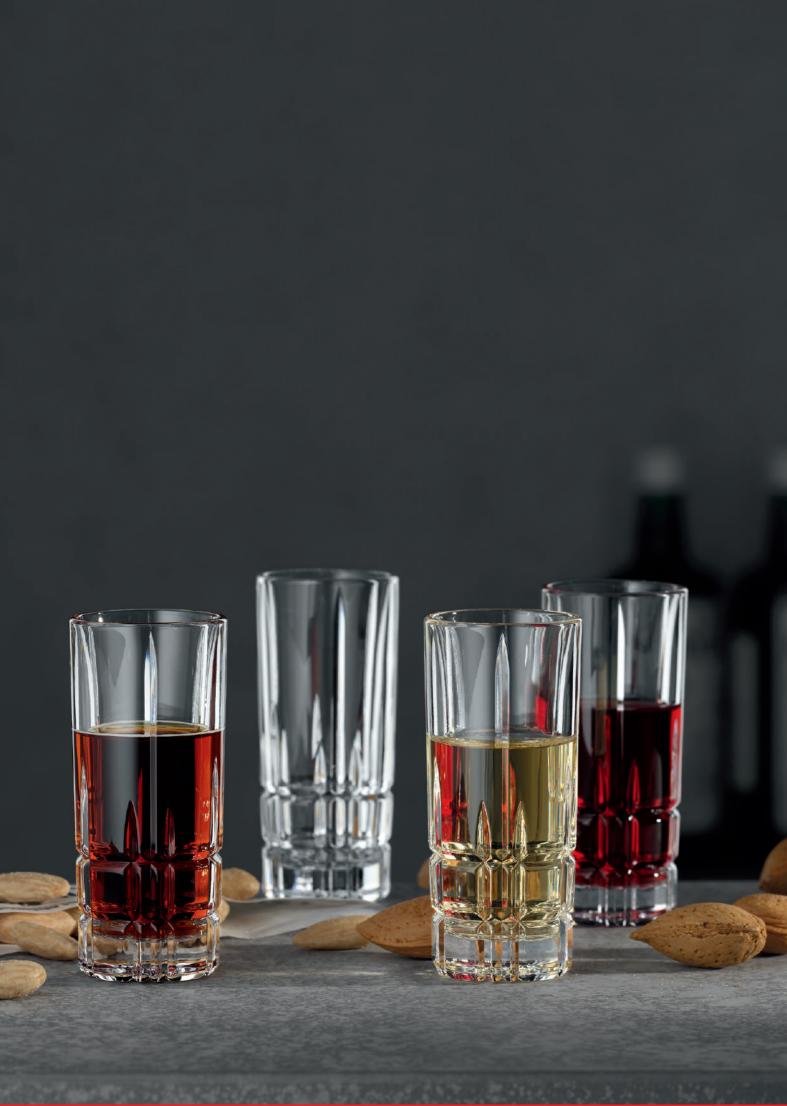

|              |          |                                     |              |          |                                     |             |          |                                     |             |           |
|                             |                                     |              |          |                                     |              |          |                                     |             |          |                                     |             |           |
|                             | 4 " 00332                           | 2 " 25800    | 01 "     | 4 " 003322                          | 2 2579       | 98 "     | 4 " 003322                          | z " 2580;   | 25 "     | 4 <sup>II</sup> 003322              | z " 2580    | 18 "      |







PERFECT LARGE



PERFECT WHISKY DECANTER

|                                        |                                                                             |                                  |                              | MIXING GLA                                                                  | \SS                                           |                                               |                                                                             |                                                  |                                                   |  |
|----------------------------------------|-----------------------------------------------------------------------------|----------------------------------|------------------------------|-----------------------