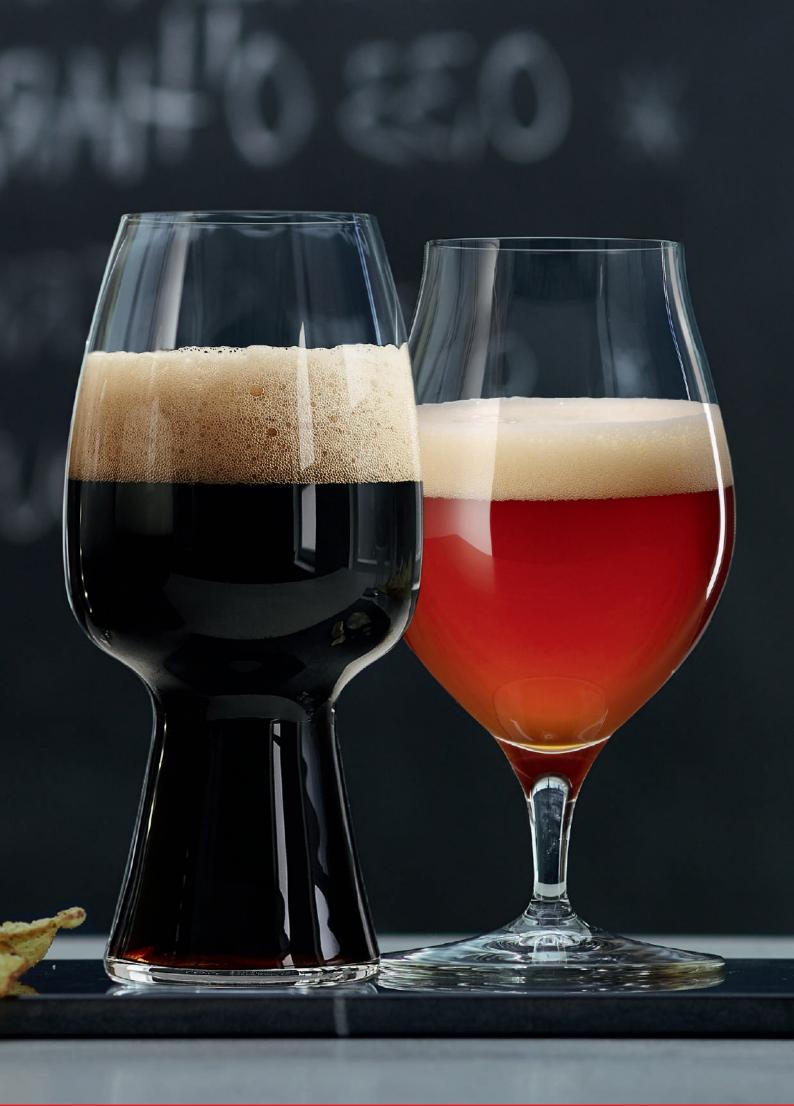

t beers. Like our expert tasting panel, we believe that craft beers deserve crafted glasses. Cheers! For their functional and innovative product design the Spiegelau Craft Beer Glasses have been awarded the renowned Red Dot Award in 2015.











### BENEFITS OF THE RIGHT SHAPE AND PREMIUM MATERIAL

#### LASER CUT RIM:

Crisp, clean delivery in every sip

#### MOUTH OPENING:

Wide mouth allows drinker to "nose" the beer comfortably for hightened aroma and delivers beer evenly across palate to enhance mouthfeel and harmony of sweetness and acidity

BOWL:

Slender, bowed shape amplifies hops aroma

#### THIN WALLS:

Maintains proper beer temperature longer

#### **REFRESHER:**

Wave-like ridges aerate beer into and out of the glass to balance flavors as you drink in collaboration with





### **CRAFT BEER GLASSES**









#### IPA GLASS

#### STOUT GLASS

| ITEM                      | <b>499 80 52</b> (49 | <b>499 80 51</b> (49 | <b>499 80 51</b> (499/51) |                    |       |
|---------------------------|----------------------|----------------------|---------------------------|--------------------|-------|
|                           | Height:              | 186 mm               | 7 1/3"                    | Height:            | 180 i |
|                           | Largest Ø:           | 82 mm                | 3 2/9"                    | Largest Ø:         | 86 m  |
|                           | Capacity:            | 540 ml               | 19 oz                     | Capacity:          | 600   |
|                           |                      |