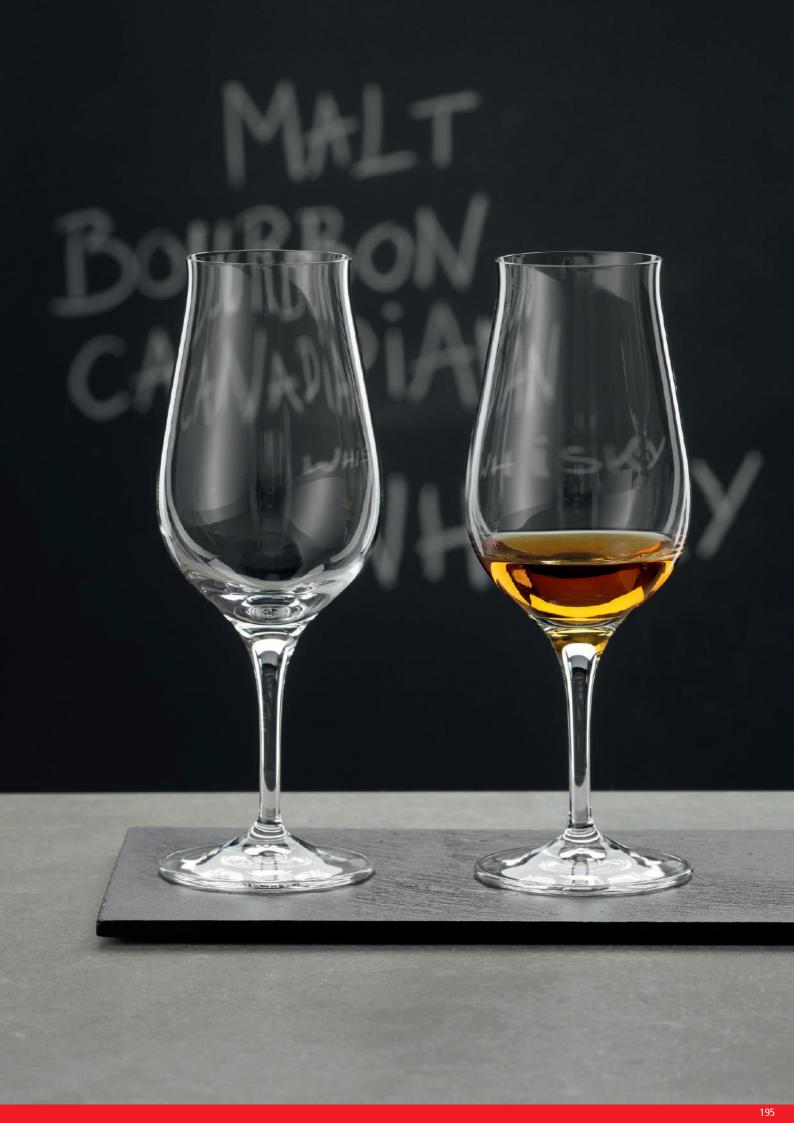

### **SPIRIT GLASSES**

#### BRANDY

| ITEM                        | <b>401 80 18</b> (40                                                        | 1/18)                                  |                                 |
|-----------------------------|-----------------------------------------------------------------------------|----------------------------------------|---------------------------------|
|                             | Height:                                                                     | 158 mm                                 | 6 2/9"                          |
|                             | Largest Ø:                                                                  | 105 mm                                 | 4 1/7"                          |
|                             | Capacity:                                                                   | 625 ml                                 | 22 oz                           |
| PACKAGING                   | Pieces/Bill unit:<br>Bill units/MP:                                         | 1<br>12                                |                                 |
| BILL UNIT<br>DIMENSIONS     | Length:<br>Width:<br>Height:<br>Weight:                                     | -<br>-<br>-                            | -<br>-<br>-                     |
| MASTER PACK<br>DIMENSIONS   | Length:<br>Width:<br>Height:<br>Weight:                                     | 507 mm<br>379 mm<br>199 mm<br>2621 gr. | 20"<br>15"<br>7 5/6"<br>5,79 lb |
| EURO PALLET<br>L 80 X W 120 | Bill units/Pallet:<br>Bill units/Layer:<br>Layers/Pallet:<br>Pallet height: | 48<br>9                                | 76 3/8"                         |
| EAN                         |                                                                             |                                        |                                 |