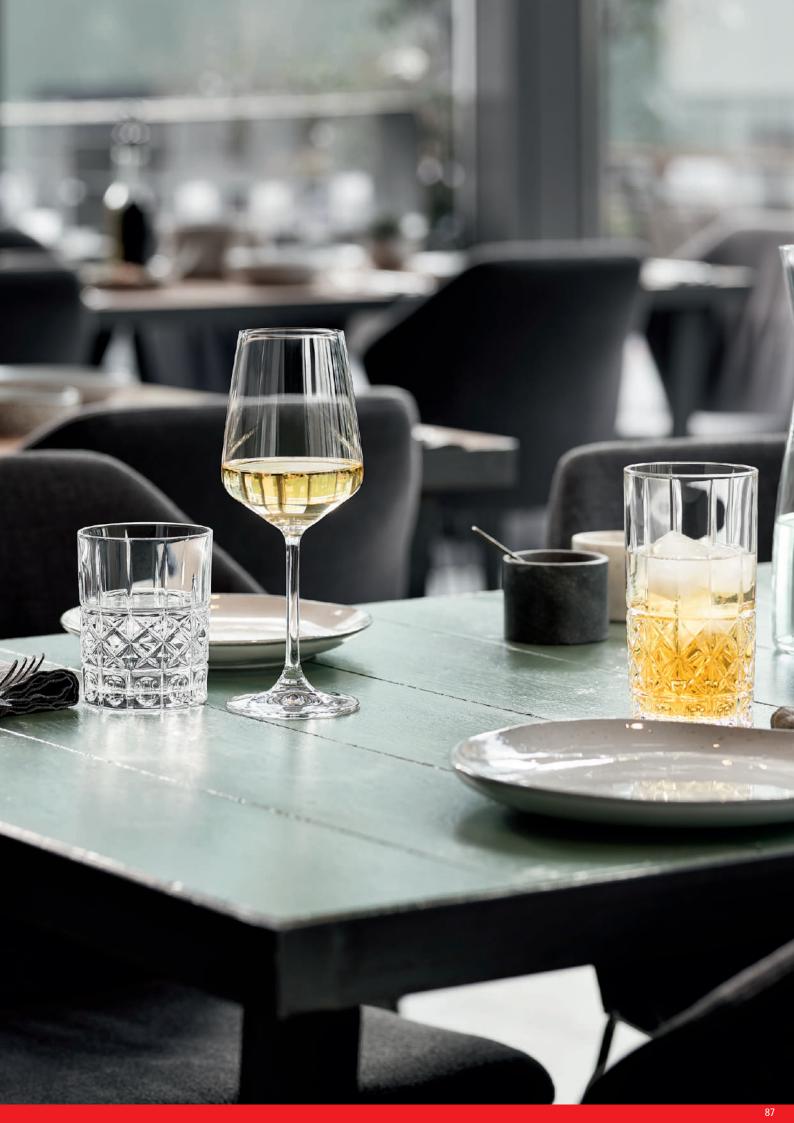

| EURO PALLET<br>L 80 X W 120 | Bill units/Pallet:               | 672         |           | Bill units/Pallet:               | 432        |           |  |  |
| 2 00 X W 120                | Bill units/Layer:                | 96          |           | Bill units/Layer:                | 108        |           |  |  |
|                             | Layers/Pallet:<br>Pallet height: | 7<br>109 cm | 43"       | Layers/Pallet:<br>Pallet height: | 4<br>94 cm | 37"       |  |  |
|                             | r une crieigni.                  | 105 (11     | 45        | r uner neight.                   | 54 CIII    |           |  |  |
| EAN                         |                                  |             |           |                                  |            |           |  |  |











DISCONTINUED 2024 / AS LONG AS STOCK LASTS

|                             | BURGUNDY                                                                    | GLASS                    |           | BORDEAUX                                                                    | GLASS                     |           | WHITE WINE                                                                  | GLASS                     |           | WHITE WINE<br>TASTING GL                                                    |                            |         |
|-----------------------------|-----------------------------------------------------------------------------|--------------------------|-----------|-----------------------------------------------------------------------------|----------------------