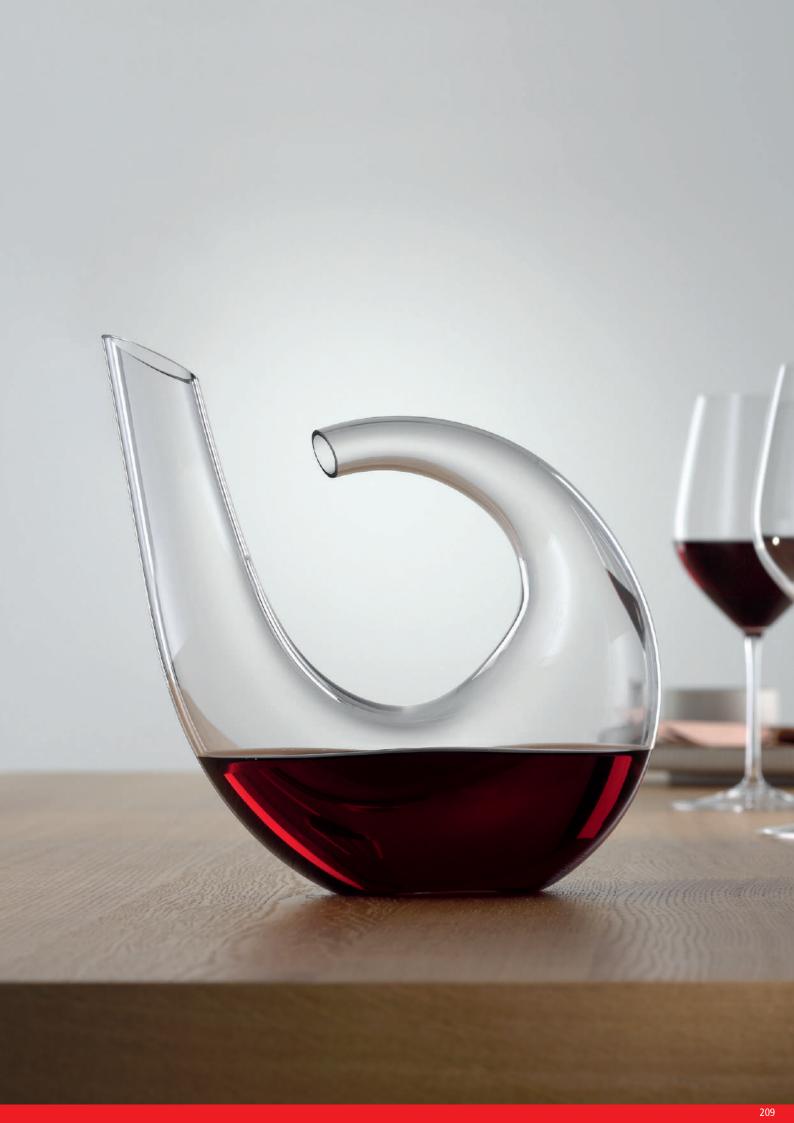

|       | SUPERIORE                                   | 156 - 157 |
|-------|---------------------------------------------|-----------|
|       |                                             |           |
| INEVV | SPIEGELAU ULTRA                             | 158 - 161 |
|       | VINO GRANDE                                 | 162 - 169 |
|       | WILLSBERGER ANNIVERSARY                     | 170 - 173 |
|       | WINELOVERS                                  | 174 - 177 |
|       | CHAMPAGNE GLASSES                           | 178 - 189 |
| NEW   | SPIRIT GLASSES                              | 190 - 195 |
|       | COCKTAIL GLASSES                            | 196 - 199 |
|       | TASTING GLASSES                             | 200 - 203 |
|       |                                             |           |
|       | DECANTER                                    | 204 - 213 |
|       | Arabesque, Authentis, Berries, Casual       |           |
|       | Entertaining, Classic Bar, Definition,      |           |
|       | Highline, NOVO, Graal, Spiegelau Lifestyle, |           |
|       | Pisa, Red&White, Soiree, Style, Tavola,     |           |
|       | Toscana, Vino Grande                        |           |
|       |                                             |           |
| NEW   | POLISHING CLOTH, WINE GLASS XXXL            | 214 - 215 |
|       |                                             |           |
|       |                                             |           |
|       |                                             |           |
|       | Care and use                                | 216 - 217 |
|       | Size Chart - Packaging                      | 218       |
|       | Size Chart - Glassware                      | 219       |
|       | Orders made for customers                   | 220 - 221 |
|       | Calibration Marks Portfolio                 | 222       |
|       | Racks                                       | 224 - 231 |
|       |                                             |           |