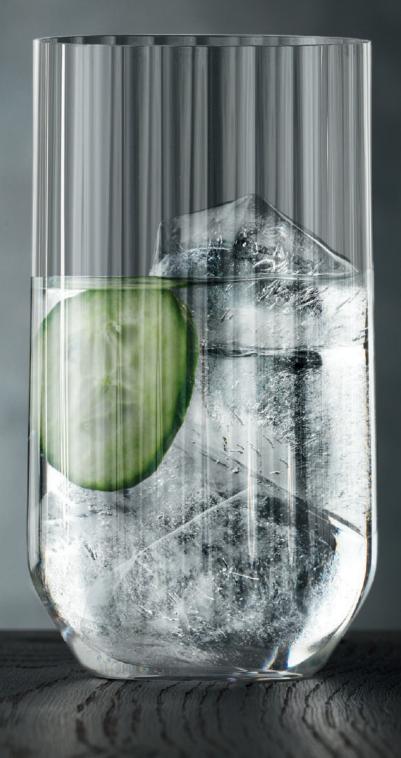

#### CARAFE 1,0L

| ITEM                      | 900 80 58 (90      | 2/58)    |           |
|---------------------------|--------------------|----------|-----------|
|                           | Height:            | 260 mm   | 10 1/4"   |
|                           | Largest Ø:         | 97 mm    | 3 5/6"    |
|                           | Capacity:          | 1100 ml  | 38 4/5 oz |
|                           |                    |          |           |
| PACKAGING                 | Pieces/Bill unit:  | 1        |           |
|                           | Bill units/MP:     | 12       |           |
| BILL UNIT                 | Length:            | -        | -         |
| DIMENSIONS                | Width:             | -        | -         |
|                           | Height:            | -        | -         |
|                           | Weight:            | -        | -         |
|                           |                    |          |           |
| MASTER PACK<br>DIMENSIONS | Length:            | 427 mm   | 16 4/5"   |
| DIVIENSIONS               | Width:             | 320 mm   | 12 3/5"   |
|                           | Height:            | 289 mm   | 11 3/8"   |
|                           | Weight:            | 7560 gr. | 16,69 lb  |
| EURO PALLET               | Bill units/Pallet: | 432      |           |
| L 80 X W 120              | Bill units/Layer:  | 72       |           |
|                           | Layers/Pallet:     | 6        |           |
|                           | Pallet height:     | 188 cm   | 74"       |
| EAN                       |                    |          |           |

#### HIGHBALL

DISCONTINUED 2024 / AS LONG AS STOCK LASTS

SOFTDRINK

#### DOUBLE OLD FASHIONED SINGLE OLD FASHIONED

| ITEM                        | 266 01 13 (63                                                               | 3/91)                     |           | <b>266 01 14</b> (63                                                        | 3/14)                       |                                   | 266 01 16 (63                                                               | 3/188)                     |         | 266 01 15 (63                                                               | 3/71)                      |           |
|-----------------------------|-----------------------------------------------------------------------------|---------------------------|-----------|-----------------------------------------------------------------------------|-----------------------------|-----------------------------------|-----------------------------------------------------------------------------|----------------------------|---------|-----------------------------------------------------------------------------|----------------------------|-----------|
|                             | Height:                                                                     | 146 mm                    | 5 3/4"    | Height:                                                                     | 120 mm                      | 4 5/7"                            | Height:                                                                     | 97 mm                      | 3 5/6"  | Height:                                                                     | 93 mm                      | 3 2/3"    |
|                             | Largest Ø:                                                                  | 72 mm                     | 2 5/6"    | Largest Ø:                                                                  | 71 mm                       | 2 4/5"                            | Largest Ø:                                                                  | 86 mm                      | 3 2/5"  | Largest Ø:                                                                  | 78 mm                      | 3"        |
|                             | Capacity:                                                                   | 350 ml                    | 12 1/3 oz | Capacity:                                                                   | 290 ml                      | 10 2/9 oz                         | Capacity:                                                                   | 370 ml                     | 13 oz   | Capacity:                                                                   | 290 ml                     | 10 2/9 oz |
| PACKAGING                   | Pieces/Bill unit:                                                           | 1                         |           | Pieces/Bill unit:                                                           | 1                           |                                   | Pieces/Bill unit:                                                           | 1                          |         | Pieces/Bill unit:                                                           | 1                          |           |
|                             | Bill units/MP:                                                              | 12                        |           | Bill units/MP:                                                              | 12                          |                                   | Bill units/MP:                                                              | 12                         |         | Bill units/MP:                                                              | 12                         |           |
| BILL UNIT                   | Length:                                                                     | -                         | -         | Length:                                                                     | -                           | -                                 | Length:                                                                     | -                          | -       | Length:                                                                     | -                          | -         |
| DIMENSIONS                  | Width:                                                                      | -                         | -         | Width:                                                                      | -                           | -                                 | Width:                                                                      | -                          | -       | Width:                                                                      | -                          | -         |
|                             | Height:                                                                     | -                         | -         | Height:                                                                     | -                           | -                                 | Height:                                                                     | -                          | -       | Height:                                                                     | -                          | -         |
|                             | Weight:                                                                     | -                         | -         | Weight:                                                                     | -                           | -                                 | Weight:                                                                     | -                          | -       | Weight:                                                                     | -                          | -         |
| MASTER PACK                 | Length:                                                                     | 354 mm                    | 14"       | Length:                                                                     | 313 mm                      | 12 1/3"                           | Length:                                                                     | 398 mm                     | 15 2/3" | Length:                                                                     | 398 mm                     | 15 2/3"   |
| DIMENSIONS                  | Width:                                                                      | 266 mm                    | 10 1/2"   | Width:                                                                      | 243 mm                      | 9 4/7"                            | Width:                                                                      | 296 mm                     | 11 2/3" | Width:                                                                      | 296 mm                     | 11 2/3"   |
|                             | Height:                                                                     | 197 mm                    | 7 3/4"    | Height:                                                                     | 146 mm                      | 5 3/4"                            | Height:                                                                     | 133 mm                     | 5 1/4"  | Height:                                                                     | 133 mm                     | 5 1/4"    |
|                             | Weight:                                                                     | 4591 gr.                  | 10,14 lb  | Weight:                                                                     | 3762 gr.                    | 8,31 lb                           | Weight:                                                                     | 3862 gr.                   | 8,53 lb | Weight:                                                                     | 3322 gr.                   | 7,33 lb   |
| EURO PALLET<br>L 80 X W 120 | Bill units/Pallet:<br>Bill units/Layer:<br>Layers/Pallet:<br>Pallet height: | 972<br>108<br>9<br>193 cm | 76"       | Bill units/Pallet:<br>Bill units/Layer:<br>Layers/Pallet:<br>Pallet height: | 1440<br>120<br>12<br>190 cm | 74 4/5"                           | Bill units/Pallet:<br>Bill units/Layer:<br>Layers/Pallet:<br>Pallet height: | 1344<br>96<br>14<br>201 cm | 79 1/7" | Bill units/Pallet:<br>Bill units/Layer:<br>Layers/Pallet:<br>Pallet height: | 1152<br>96<br>12<br>173 cm | 68 1/9"   |
|                             | i ance neight.                                                              | 155 (111                  | 70        | r uner neight.                                                              | 150 Cm                      | / <del>-</del> - <del>4</del> / J | r anet neight.                                                              | 201 (11)                   | 15 111  | r anet neight.                                                              | 175 CIII                   | 00 175    |
| EAN                         | 4 00332                                                                     | 2 2433                    | 11        | 4 003322                                                                    | 2 2174                      | 11                                | 4 00332                                                                     | 2 2173                     | 98      | 4 00332                                                                     | 2 2432                     | 74        |

#### DEFINITION The New Lightness

SUPERIOR CRYSTAL Functional · Superlight · Sustainable

BURGUNDY GLASS

BORDEAUX GLASS

UNIVERSAL GLASS