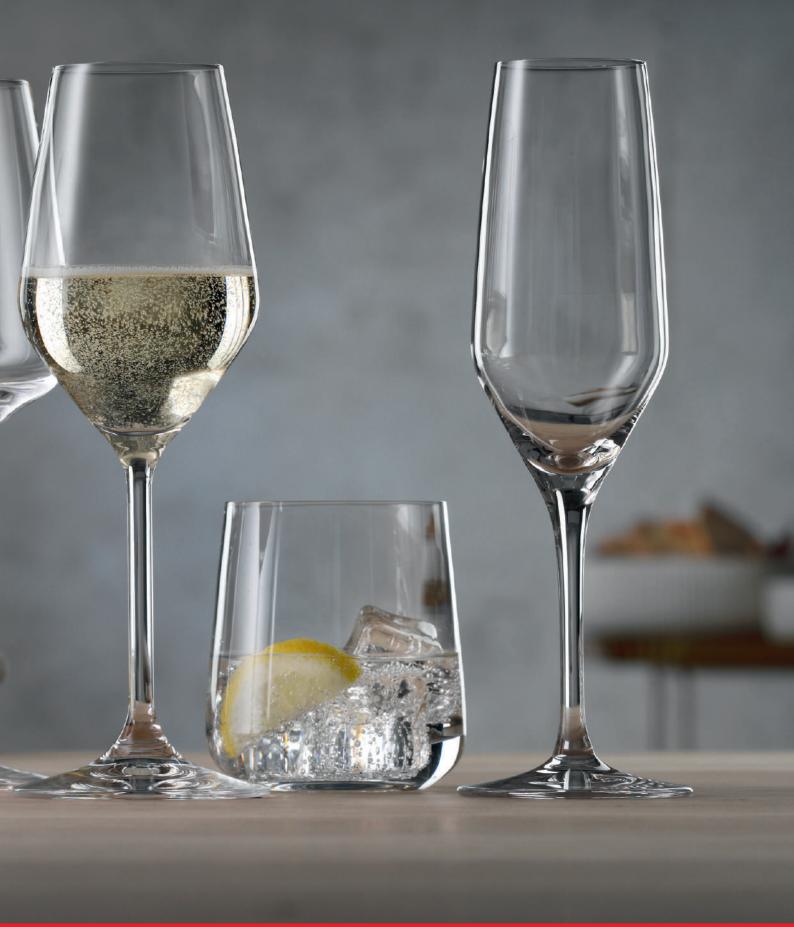

| Pieces/Bill unit:<br>Bill units/MP:                                         | 1<br>6                                |           |
| BILL UNIT<br>DIMENSIONS     | Length:<br>Width:<br>Height:<br>Weight:                                     | -<br>-<br>-                           | -         |
| MASTER PACK<br>DIMENSIONS   | Length:<br>Width:<br>Height:<br>Weight:                                     | 296 mm<br>196 mm<br>282 mm<br>960 gr. | 7 5/7"    |
| EURO PALLET<br>L 80 X W 120 | Bill units/Pallet:<br>Bill units/Layer:<br>Layers/Pallet:<br>Pallet height: | 576<br>96<br>6<br>184 cm              | 72 4/9"   |
|                             |                                                                             |                                       |           |

EAN







STYLE



## **STYLE**



BURGUNDY GLASS

RED WINE GLASS

WHITE WINE GLASS

#### CHAMPAGNE FLUTE

| ITEM         | <b>467 80 00</b> (46 | <b>467 80 00</b> (467/00) |           |                    | 7/01)    |                 | <b>467 80 02</b> (46 | 7/02)    |                 | 467 80 07 (467/07) |          |          |
|--------------|----------------------|---------------------------|-----------|--------------------|----------|-----------------|----------------------|----------|-----------------|--------------------|----------|----------|
|              | Height:              | 225 mm                    | 8 6/7"    | Height:            | 225 mm   | 8 6/7"          | Height:              | 222 mm   | 8 3/4"          | Height:            | 225 mm   | 8 6/7"   |
|              | Largest Ø: