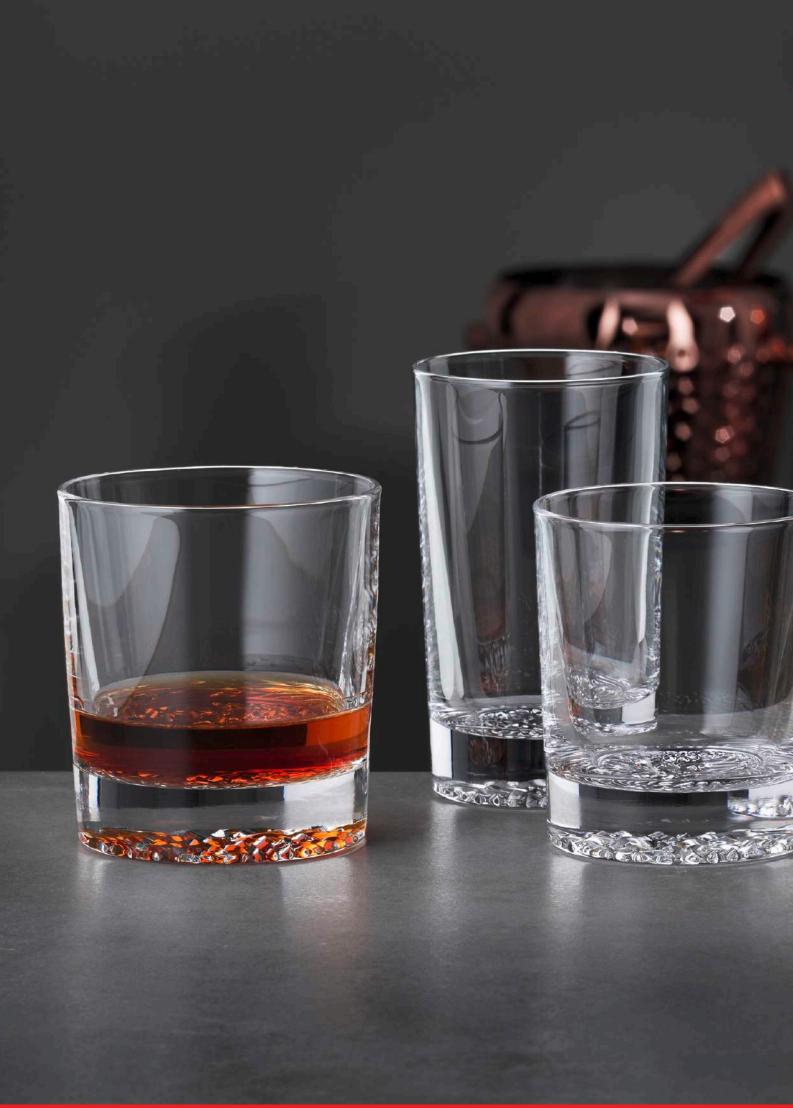

# SPIEGELAU ULTRA

## SPIEGELAU ULTRA

### WHISKY TUMBLER

LONGDRINK

| ITEM                        | <b>491 80 16</b> (49                    | 1/16)      |           | <b>491 80 09</b> (491/09)               |             |           |  |
|-----------------------------|-----------------------------------------|------------|-----------|-----------------------------------------|-------------|-----------|--|
|                             | Height:                                 | 85 mm      | 3 1/3"    | Height:                                 | 130 mm      | 5 1/8"    |  |
|                             | Largest Ø:                              | 78 mm      | 3"        | Largest Ø:                              | 70 mm       | 2 3/4"    |  |
|                             | Capacity:                               | 345 ml     | 12 1/6 oz | Capacity:                               | 445 ml      | 15 2/3 oz |  |
|                             |                                         |            |           |                                         |             |           |  |
| PACKAGING                   | Pieces/Bill unit:                       | 1          |           | Pieces/Bill unit:                       | 1           |           |  |
|                             | Bill units/MP:                          | 12         |           | Bill units/MP:                          | 12          |           |  |
| BILL UNIT                   | Length:                                 | _          | -         | Length:                                 |             | _         |  |
| DIMENSIONS                  | Width:                                  | _          | _         | Width:                                  | _           |           |  |
|                             | Height:                                 | _          | -         | Height:                                 | _           | -         |  |
|                             | Weight:                                 | _          | -         | Weight:                                 | _           |           |  |
|                             | weight.                                 |            | _         | weight.                                 |             |           |  |
| MASTER PACK                 | Length:                                 | 371 mm     | 14 3/5"   | Length:                                 | 358 mm      | 14"       |  |
| DIMENSIONS                  | Width:                                  | 272 mm     | 10 5/7"   | Width:                                  | 255 mm      | 10"       |  |
|                             | Height:                                 | 108 mm     | 4 1/4"    | Height:                                 | 156 mm      | 6 1/7"    |  |
|                             | Weight:                                 | 1500 gr.   | 3,31 lb   | Weight:                                 | 1715 gr.    | 3,79 lb   |  |
|                             |                                         |            |           |                                         |             |           |  |
| EURO PALLET<br>L 80 X W 120 | Bill units/Pallet:<br>Bill units/Layer: | 1440<br>96 |           | Bill units/Pallet:<br>Bill units/Layer: | 1296<br>108 |           |  |
|                             | Layers/Pallet:                          | 90<br>15   |           | Layers/Pallet:                          | 108         |           |  |
|                             | Pallet height:                          | 177 cm     | 69 2/3"   | Pallet height:                          | 202 cm      | 79 1/2"   |  |
|                             |                                         |            |           |                                         |             |           |  |
| EAN                         |                                         |            |           |                                         |             |           |  |