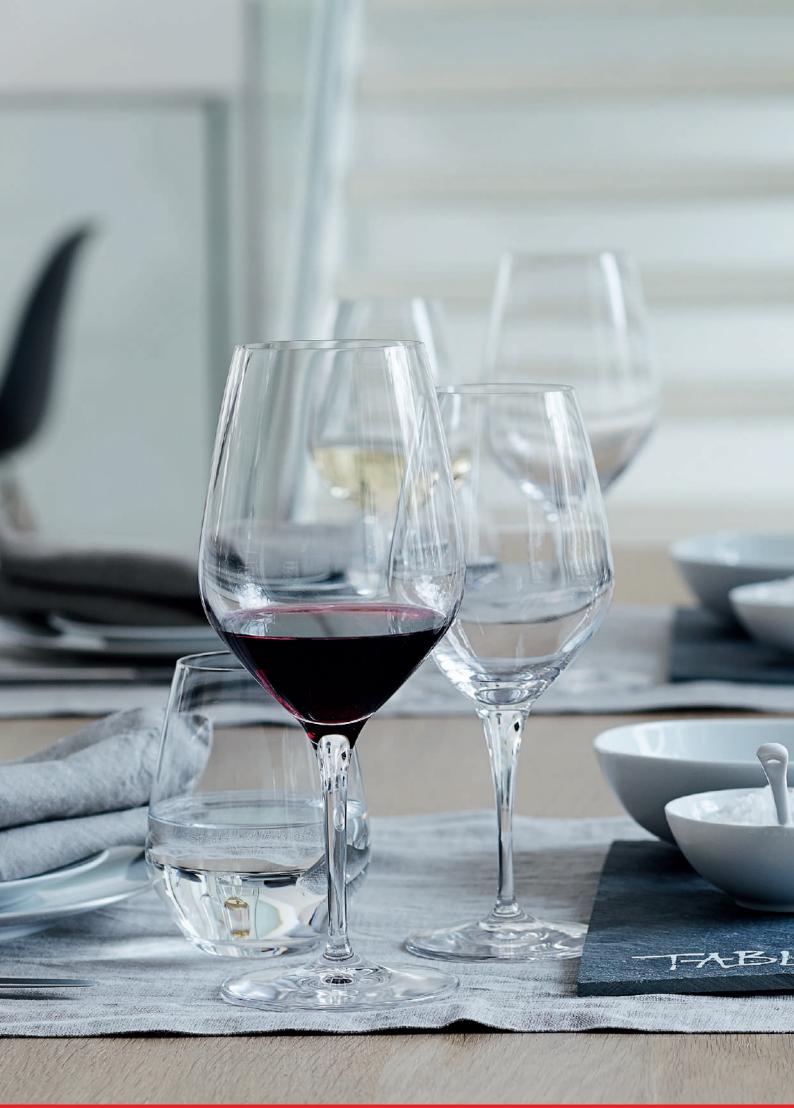

## WHAT MAKES A PERFECT CRYSTAL GLASS?

### Glass composition

The degree to which a glass can offer all of these benefits depends to a great extent on the type of glass used and the characteristics of the ingredients.

Standard Glass consist of sand, lime (an alkaline earth oxide), Sodium or Potassium oxides. Spiegelau Crystal glass has the same ingredients plus a certain percentage of metaloxide. These ingredients will be melted at approx. 1500°C and in later steps formed to the desired product.

Spiegelau glasses are all made of lead free Crystal glass. The highest quality of the Crystal ingredients make the Spiegelau products more durable, dishwasher safe, break resistant and also more brilliant than other glasses made with cheaper glass compositions.

## THE CLASS OF GLASS

Glass is a fascinating material. Not only does it fulfil a practical purpose but there are so many other ways in which glass enriches our life. It is brilliant, it reflects and refracts light and has a satisfying sound when glasses are clinked.

Still further, specific glass shapes and a high quality glass surface, through the use of pure raw materials, enhance the aromas and taste of beverages.