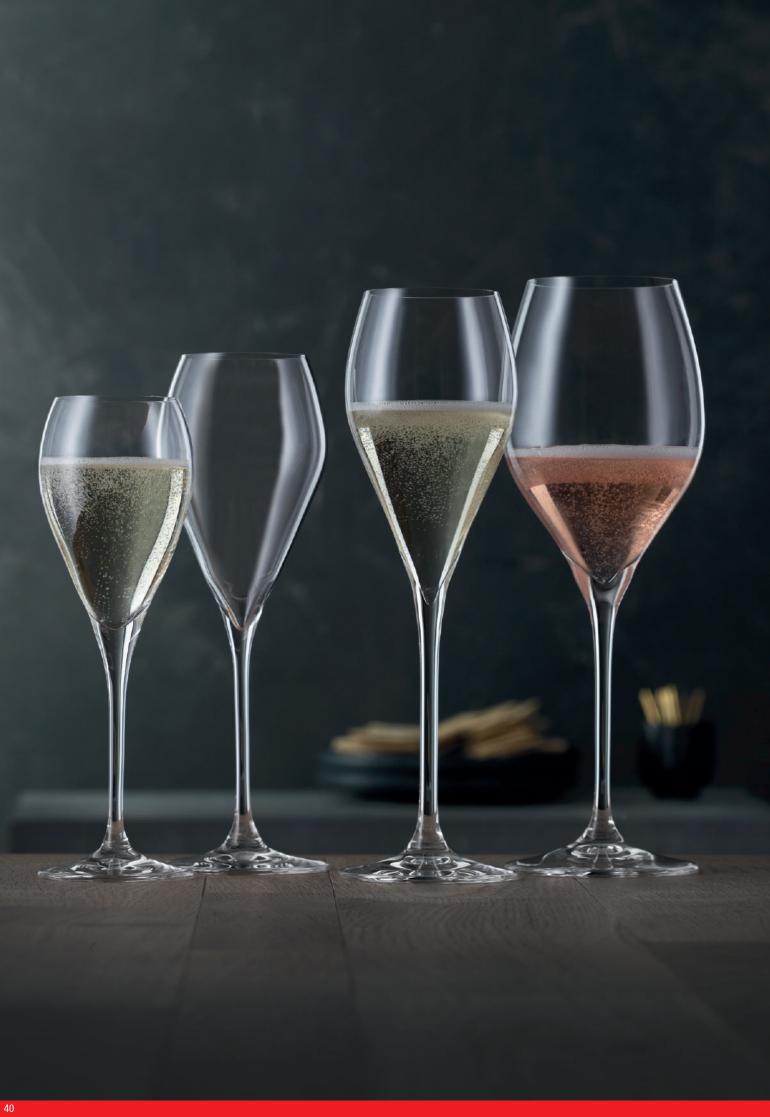

# **SPARKLING PARTY**

#### SPARKLING PARTY 160ML

SPARKLING PARTY 230ML

SPARKLING PARTY 250ML

SPARKLING PARTY 450ML

| ITEM                    | <b>434 03 29</b> (43 | 4/29)    |           | <b>427 03 29</b> (42 | 7/29)    |          | <b>490 03 29</b> (49 | 0/29)    |          | <b>490 03 27</b> (49 | 0/01)    |           |
|-------------------------|----------------------|----------|-----------|----------------------|----------|----------|----------------------|----------|----------|----------------------|----------|-----------|
|                         | Height:              | 195 mm   | 7 2/3"    | Height:              | 215 mm   | 8 1/2"   | Height:              | 239 mm   | 9 2/5"   | Height:              | 264 mm   | 10 2/5"   |
|                         | Largest Ø:           | 64 mm    | 2 1/2"    | Largest Ø:           | 72 mm    | 2 5/6"   | Largest Ø:           | 76 mm    | 3"       | Largest Ø:           | 86 mm    | 3 2/5"    |
|                         | Capacity:            | 160 ml   | 5 2/3 oz  | Capacity:            | 230 ml   | 8 1/9 oz | Capacity:            | 250 ml   | 8 4/5 oz | Capacity:            | 445 ml   | 15 2/3 oz |
|                         | Base Plate:          | 64 mm    | 2 1/2"    | Base Plate:          | 72 mm    | 2 5/6"   | Base Plate:          | 76 mm    | 3"       | Base Plate:          | 82 mm    | 3 2/9"    |
| PACKAGING               | Pieces/Bill unit:    | 6        |           | Pieces/Bill unit:    | 6        |          | Pieces/Bill unit:    | 6        |          | Pieces/Bill unit:    | 6        |           |
|                         | Bill units/MP:       | 12       |           | Bill units/MP:       | 12       |          | Bill units/MP:       | 12       |          | Bill units/MP:       | 12       |           |
|                         |                      |          |           |                      |          |          |                      |          |          |                      |          |           |
| BILL UNIT<br>DIMENSIONS | Length:              | 203 mm   | 8"        | Length:              | 229 mm   | 9"       | Length:              | 233 mm   | 9 1/6"   | Length:              | 269 mm   | 10 3/5"   |
|                         | Width:               | 138 mm   | 5 3/7"    | Width:               | 155 mm   | 6 1/9"   | Width:               | 158 mm   | 6 2/9"   | Width:               | 182 mm   | 7 1/6"    |
|                         | Height:              | 204 mm   | 8"        | Height:              | 225 mm   | 8 6/7"   | Height:              | 249 mm   | 9 4/5"   | Height:              | 255 mm   | 10"       |
|                         | Weight:              | 945 gr.  | 2,00 lb   | Weight:              | 990 gr.  | 2,18 lb  | Weight:              | 1065 gr. | 2,35 lb  | Weight:              | 1240 gr. | 2,74 lb   |
| MASTER PACK             | Length:              | 290 mm   | 11 3/7"   | Length:              | 330 mm   | 13"      | Length:              | 335 mm   | 13 1/5"  | Length:              | 380 mm   | 15"       |
| DIMENSIONS              | Width:               | 220 mm   | 8 2/3"    | Width:               | 245 mm   | 9 2/3"   | Width:               | 245 mm   | 9 2/3"   | Width:               | 285 mm   | 11 2/9"   |
|                         | Height:              | 225 mm   | 8 6/7"    | Height:              | 243 mm   | 9 5/6"   | Height:              | 243 mm   | 10 5/8"  | Height:              | 280 mm   | 11"       |
|                         |                      |          | 4,58 lb   | 5                    |          |          | 5                    |          |          | 5                    |          | 6,14 lb   |
|                         | Weight:              | 2075 gr. | 4,58 10   | Weight:              | 2210 gr. | 4,88 lb  | Weight:              | 2370 gr. | 5,23 lb  | Weight:              | 2780 gr. | 0,14 ID   |
| EURO PALLET             | Bill units/Pallet:   | 1248     |           | Bill units/Pallet:   | 840      |          | Bill units/Pallet:   | 840      |          | Bill units/Pallet:   | 576      |           |
| L 80 X W 120            | Bill units/Layer:    | 156      |           | Bill units/Layer:    | 120      |          | Bill units/Layer:    | 120      |          | Bill units/Layer:    | 96       |           |
|                         | Layers/Pallet:       | 8        | 76 7 10 1 | Layers/Pallet:       | 7        | 74451    | Layers/Pallet:       | 7        | 00 4/2/  | Layers/Pallet:       | 6        | 72//      |
|                         | Pallet height:       | 195 cm   | 76 7/9"   | Pallet height:       | 190 cm   | 74 4/5"  | Pallet height:       | 204 cm   | 80 1/3"  | Pallet height:       | 183 cm   | 72"       |
| EAN                     |                      |          |           |                      |          |          |                      |          |          |                      |          |           |
|                         |                      |          |           |                      |          |          |                      |          |          |                      |          |           |
|                         | 4 00332              | 2 3120   | 17        | 4 00332              | 2 3120   | 24       | 4 00332              | 2 3120   | 31       | 4 00332              | 2 3120   | )48       |
|                         |                      |          |           |                      |          |          |                      |          |          |                      |          |           |