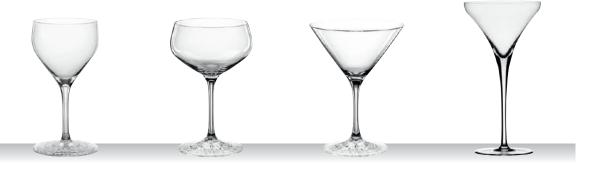

### **SPIRIT GLASSES**

#### BRANDY

| ITEM                        | <b>401 80 18</b> (40                                                        | 1/18)                                  |                                 |
|-----------------------------|-----------------------------------------------------------------------------|----------------------------------------|---------------------------------|
|                             | Height:                                                                     | 158 mm                                 | 6 2/9"                          |
|                             | Largest Ø:                                                                  | 105 mm                                 | 4 1/7"                          |
|                             | Capacity:                                                                   | 625 ml                                 | 22 oz                           |
| PACKAGING                   | Pieces/Bill unit:<br>Bill units/MP:                                         | 1<br>12                                |                                 |
| BILL UNIT<br>DIMENSIONS     | Length:<br>Width:<br>Height:<br>Weight:                                     | -<br>-<br>-                            | -<br>-<br>-                     |
| MASTER PACK<br>DIMENSIONS   | Length:<br>Width:<br>Height:<br>Weight:                                     | 507 mm<br>379 mm<br>199 mm<br>2621 gr. | 20"<br>15"<br>7 5/6"<br>5,79 lb |
| EURO PALLET<br>L 80 X W 120 | Bill units/Pallet:<br>Bill units/Layer:<br>Layers/Pallet:<br>Pallet height: | 48<br>9                                | 76 3/8"                         |
| EAN                         |                                                                             |                                        |                                 |