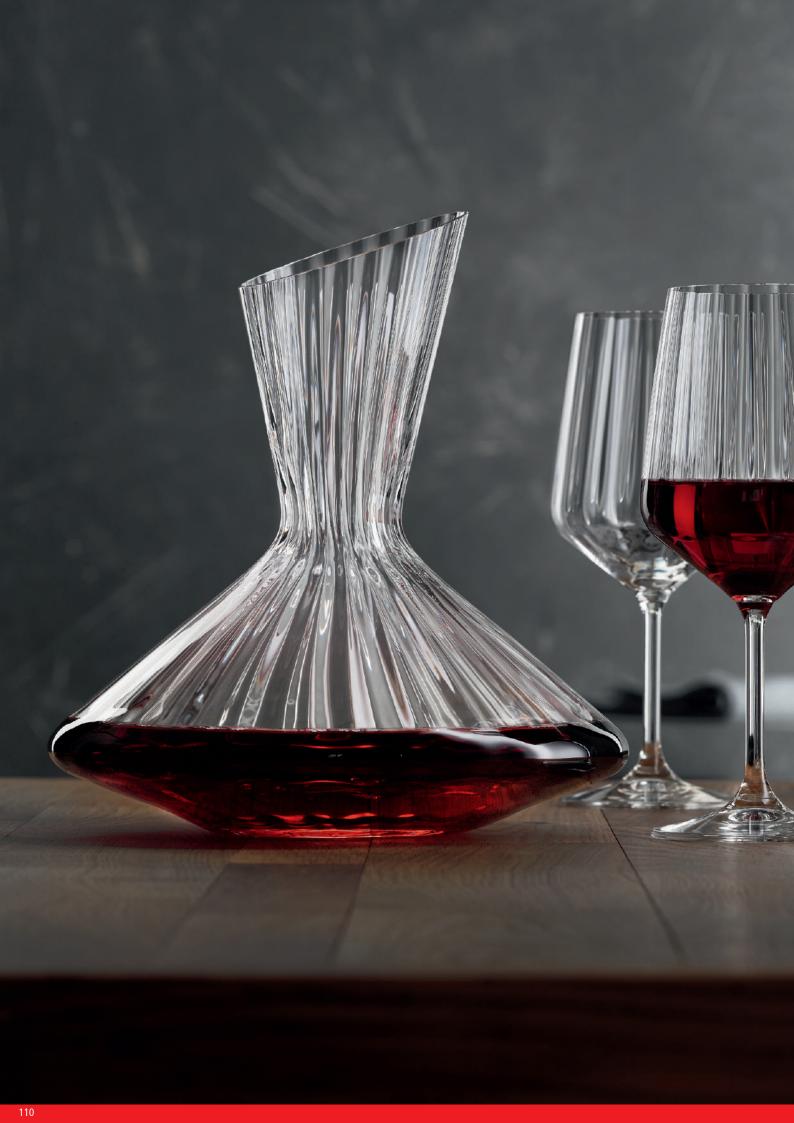

## SPIEGELAU LIFESTYLE

### MARTINI / ESPRESSO MARTINI GLASS

| ITEM                        | <b>445 80 25</b> (445/25)                                                   |                                        |             |  |  |  |  |  |
|-----------------------------|-----------------------------------------------------------------------------|----------------------------------------|-------------|--|--|--|--|--|
|                             | Height:                                                                     | 170 mm                                 | 6 2/3"      |  |  |  |  |  |
|                             | Largest Ø:                                                                  | 110 mm                                 | 4 1/3"      |  |  |  |  |  |
|                             | Capacity:                                                                   | 220 ml                                 | 7 3/4 oz    |  |  |  |  |  |
| PACKAGING                   | Pieces/Bill unit:<br>Bill units/MP:                                         | 1<br>12                                |             |  |  |  |  |  |
| BILL UNIT<br>DIMENSIONS     | Length:<br>Width:<br>Height:<br>Weight:                                     | -                                      | -<br>-<br>- |  |  |  |  |  |
| MASTER PACK<br>DIMENSIONS   | Length:<br>Width:<br>Height:<br>Weight:                                     | 507 mm<br>379 mm<br>199 mm<br>2385 gr. |             |  |  |  |  |  |
| EURO PALLET<br>L 80 X W 120 | Bill units/Pallet:<br>Bill units/Layer:<br>Layers/Pallet:<br>Pallet height: | 432<br>48<br>9<br>194 cm               | 76 3/8"     |  |  |  |  |  |
|                             |                                                                             |                                        |             |  |  |  |  |  |