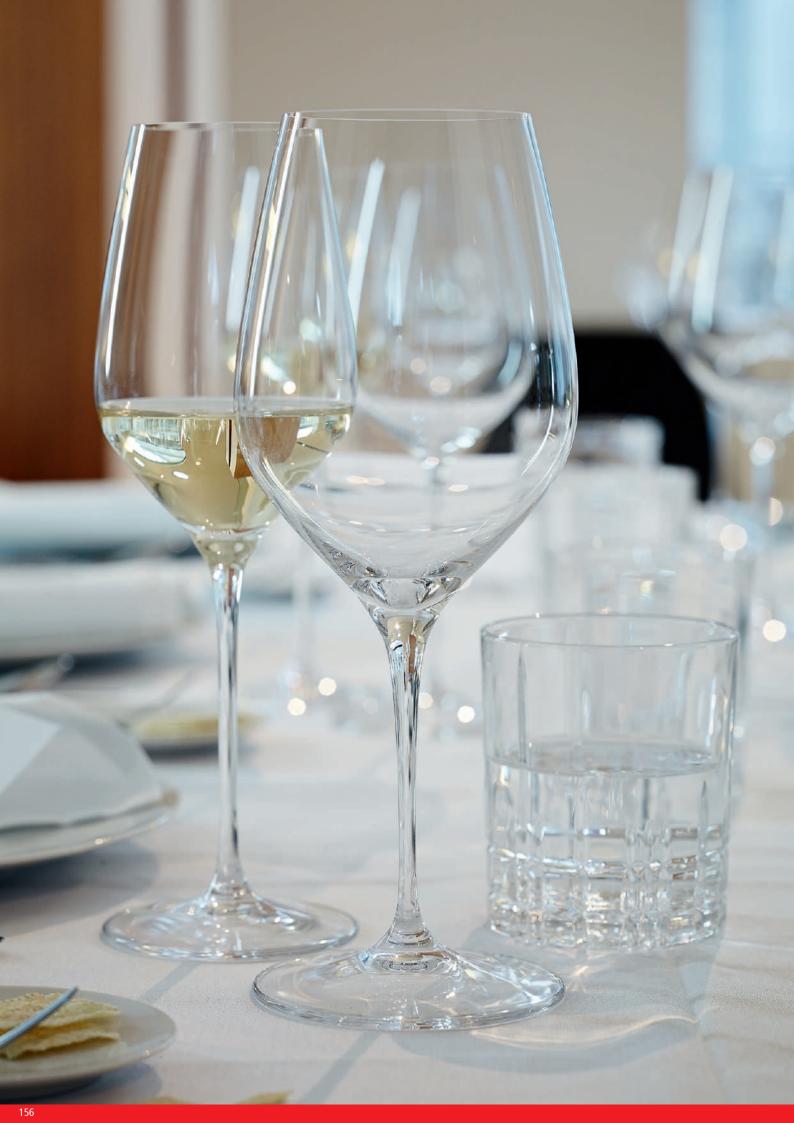

| 2855 gr. | 6,30 lb   |  |
| EURO PALLET  | Bill units/Pallet:   | 936      |         | Bill units/Pallet:   | 1632     |         | Bill units/Pallet: | 240      |           |  |
| L 80 X W 120 | Bill units/Layer:    | 72       |         | Bill units/Layer:    | 96       |         | Bill units/Layer:  | 40       |           |  |
|              | Layers/Pallet:       | 13       |         | Layers/Pallet:       | 17       | 70.4/2/ | Layers/Pallet:     | 6        | 70"       |  |
|              | Pallet height:       | 207 cm   | 81 1/2" | Pallet height:       | 199 cm   | 78 1/3" | Pallet height:     | 198 cm   | 78″       |  |
| EAN          |                      |          |         |                      |          |         |                    |          |           |  |











### **SUPERIORE**



BURGUNDY GLASS BORDEAUX GLASS WHITE WINE GLASS CHAMPAGNE GLASS

| ITEM                        | <b>419 80 00</b> (78                    | 60/50)    |           | <b>419 80 35</b> (78                    | 50/61)    |           | <b>419 80 02</b> (41                    | 9/02)            |           | <b>419 80 29</b> (78                    | 60/38)    |           |
|-----------------------------|-----------------------------------------|-----------|-----------|-----------------------------------------|-----------|-----------|-----------------------------------------|------------------|-----------|-----------------------------------------|-----------|-----------|
|                             | Height:                                 | 265 mm    | 10 3/7"   | Height: