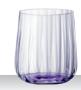

# SPIEGELAU LINEAR

## **SPIEGELAU LINEAR**

### WHISKY TUMBLER

LONGDRINK

| ITEM         | <b>494 80 16</b> (49 | 4/16)    |           | <b>494 80 09</b> (494/09) |          |           |  |
|--------------|----------------------|----------|-----------|---------------------------|----------|-----------|--|
|              | Height:              | 85 mm    | 3 1/3"    | Height:                   | 130 mm   | 5 1/8"    |  |
|              | Largest Ø:           | 78 mm    | 3"        | Largest Ø:                | 70 mm    | 2 3/4"    |  |
|              | Capacity:            | 345 ml   | 12 1/6 oz | Capacity:                 | 445 ml   | 15 2/3 oz |  |
|              |                      |          |           |                           |          |           |  |
| PACKAGING    | Pieces/Bill unit:    | 1        |           | Pieces/Bill unit:         | 1        |           |  |
|              | Bill units/MP:       | 12       |           | Bill units/MP:            | 12       |           |  |
| BILL UNIT    | Length:              |          | -         | Length:                   |          |           |  |
| DIMENSIONS   | Width:               | -        | -         | Width:                    | -        | -         |  |
|              |                      | -        |           |                           | -        | -         |  |
|              | Height:              | -        | -         | Height:                   | -        | -         |  |
|              | Weight:              | -        | -         | Weight:                   | -        | -         |  |
| MASTER PACK  | Length:              | 371 mm   | 14 3/5"   | Length:                   | 358 mm   | 14"       |  |
| DIMENSIONS   | Width:               | 272 mm   | 10 5/7"   | Width:                    | 255 mm   | 10"       |  |
|              | Height:              | 108 mm   | 4 1/4"    | Height:                   | 156 mm   | 6 1/7"    |  |
|              | Weight:              | 1632 gr. | 3,60 lb   | Weight:                   | 1859 gr. | 4,10 lb   |  |
| EURO PALLET  | Bill units/Pallet:   | 1440     |           | Bill units/Pallet:        | 1296     |           |  |
| L 80 X W 120 | Bill units/Layer:    | 96       |           | Bill units/Layer:         | 108      |           |  |
|              | Layers/Pallet:       | 15       |           | Layers/Pallet:            | 12       |           |  |
|              | Pallet height:       | 177 cm   | 69 2/3"   | Pallet height:            | 202 cm   | 79 1/2"   |  |
| EAN          | 4 00332              | 22 312   | 376       | 4 00332                   | 22 312   | 383       |  |