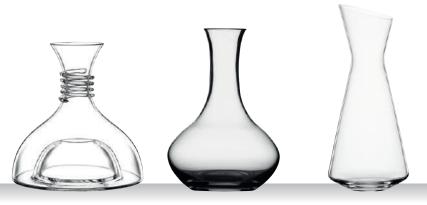

CALIBRATION MARKS

 Calibration
 Item

 CE/-/ 0,2I
 409 82 35

CalibrationItemCE/-/ 0,2l409 82 01CE/-/ 0,2l+0,1l409 88 01

 Calibration
 Item

 CE/-/ 0,2l
 409 82 02

 Calibration
 Item

 CE/-/ 0,1I
 409 81 07

## **CHAMPAGNE GLASSES**

### **CHAMPAGNE GLASSES**

#### SPUMANTE GLASS

| <b>135 13 27</b> (135 | 5/27)                                                                                                                                                                                                                                     |                                                                                                                                                                                                                                                                                               | 4                                                                                                                                                                                                                                                                                                                                                                                                                                                                                                                                                           |
|-----------------------|-------------------------------------------------------------------------------------------------------------------------------------------------------------------------------------------------------------------------------------------|-----------------------------------------------------------------------------------------------------------------------------------------------------------------------------------------------------------------------------------------------------------------------------------------------|-------------------------------------------------------------------------------------------------------------------------------------------------------------------------------------------------------------------------------------------------------------------------------------------------------------------------------------------------------------------------------------------------------------------------------------------------------------------------------------------------------------------------------------------------------------|
| Height:               | 250 mm                                                                                                                                                                                                                                    | 9 5/6"                                                                                                                                                                                                                                                                                        | Н                                                                                                                                                                                                                                                                                                                                                                                                                                                                                                                                                           |
| Largest Ø:            | 93 mm                                                                                                                                                                                                                                     | 3 2/3"                                                                                                                                                                                                                                                                                        | Lá                                                                                                                                                                                                                                                                                                                                                                                                                                                                                                                                                          |
| Capacity:             | 500 ml                                                                                                                                                                                                                                    | 17 2/3 oz                                                                                                                                                                                                                                                                                     | C                                                                                                                                                                                                                                                                                                                                                                                                                                                                                                                                                           |
|                       |                                                                                                                                                                                                                                           |                                                                                                                                                                                                                                                                                               | Ba                                                                                                                                                                                                                                                                                                                                                                                                                                                                                                                                                          |
| Pieces/Bill unit:     | 1                                                                                                                                                                                                                                         |                                                                                                                                                                                                                                                                                               | Pi                                                                                                                                                                                                                                                                                                                                                                                                                                                                                                                                                          |
| Bill units/MP:        | 6                                                                                                                                                                                                                                         |                                                                                                                                                                                                                                                                                               | Bi                                                                                                                                                                                                                                                                                                                                                                                                                                                                                                                                                          |
|                       |                                                                                                                                                                                                                                           |                                                                                                                                                                                                                                                                                               |                                                                                                                                                                                                                                                                                                                                                                                                                                                                                                                                                             |
| 5                     | -                                                                                                                                                                                                                                         | -                                                                                                                                                                                                                                                                                             | Le                                                                                                                                                                                                                                                                                                                                                                                                                                                                                                                                                          |
| Width:                | -                                                                                                                                                                                                                                         | -                                                                                                                                                                                                                                                                                             | W                                                                                                                                                                                                                                                                                                                                                                                                                                                                                                                                                           |
| Height:               | -                                                                                                                                                                                                                                         | -                                                                                                                                                                                                                                                                                             | H                                                                                                                                                                                                                                                                                                                                                                                                                                                                                                                                                           |
| Weight:               | -                                                                                                                                                                                                                                         | -                                                                                                                                                                                                                                                                                             | W                                                                                                                                                                                                                                                                                                                                                                                                                                                                                                                                                           |
| Lenath:               | 296 mm                                                                                                                                                                                                                                    | 11 2/3"                                                                                                                                                                                                                                                                                       | Le                                                                                                                                                                                                                                                                                                                                                                                                                                                                                                                                                          |
| Width:                | 196 mm                                                                                                                                                                                                                                    | 7 5/7"                                                                                                                                                                                                                                                                                        | W                                                                                                                                                                                                                                                                                                                                                                                                                                                                                                                                                           |
| Height:               | 282 mm                                                                                                                                                                                                                                    | 11 1/9"                                                                                                                                                                                                                                                                                       | Н                                                                                                                                                                                                                                                                                                                                                                                                                                                                                                                                                           |
| Weight:               | 960 gr.                                                                                                                                                                                                                                   | 2,12 lb                                                                                                                                                                                                                                                                                       | W                                                                                                                                                                                                                                                                                                                                                                                                                                                                                                                                                           |
|                       |                                                                                                                                                                                                                                           |                                                                                                                                                                                                                                                                                               |                                                                                                                                                                                                                                                                                                                                                                                                                                                                                                                                                             |
|                       |                                                                                                                                                                                                                                           |                                                                                                                                                                                                                                                                                               | Bi                                                                                                                                                                                                                                                                                                                                                                                                                                                                                                                                                          |
| ,                     |                                                                                                                                                                                                                                           |                                                                                                                                                                                                                                                                                               | Bi                                                                                                                                                                                                                                                                                                                                                                                                                                                                                                                                                          |
| ,                     | -                                                                                                                                                                                                                                         | 72 //9"                                                                                                                                                                                                                                                                                       | Lá<br>Pá                                                                                                                                                                                                                                                                                                                                                                                                                                                                                                                                                    |
| r aller nelyllt.      |                                                                                                                                                                                                                                           | 12 4/5                                                                                                                                                                                                                                                                                        | FC                                                                                                                                                                                                                                                                                                                                                                                                                                                                                                                                                          |
|                       |                                                                                                                                                                                                                                           |                                                                                                                                                                                                                                                                                               |                                                                                                                                                                                                                                                                                                                                                                                                                                                                                                                                                             |
|                       | Height:<br>Largest Ø:<br>Capacity:<br>Pieces/Bill unit:<br>Bill units/MP:<br>Length:<br>Weight:<br>Length:<br>Weight:<br>Length:<br>Weight:<br>Length:<br>Width:<br>Height:<br>Bill units/Pallet:<br>Bill units/Pallet:<br>Pallet height: | Largest Ø: 93 mm<br>Capacity: 500 ml<br>Pieces/Bill unit: 1<br>Bill units/MP: 6<br>Length: -<br>Weight: -<br>Weight: -<br>Uength: 296 mm<br>Width: 196 mm<br>Height: 282 mm<br>Weight: 960 gr.<br>Bill units/Pallet: 576<br>Bill units/Layer: 96<br>Layers/Pallet: 6<br>Pallet height: 184 cm | Height:       250 mm       9 5/6"         Largest Ø:       93 mm       3 2/3"         Soo ml       17 2/3 oz         Pieces/Bill unit:       1         Bill units/MP:       6         Veight:       -         Veight:       -         Pieces/Bill units/MP:       -         Veight:       -         Veight:       -         Veight:       -         Veight:       296 mm         Veight:       196 mm         Veight:       282 mm         Weight:       282 mm         Bill units/Pallet:       96         Bill units/Pallet:       576         96       6 |

#### CHAMPAGNE GLASS ARABESQUE

#### **419 22 29** (419/29) 265 mm 10 3/7" Height: 70 mm 2 3/4" Largest Ø: 300 ml 10 4/7 oz apacity: Base Plate: 86 mm 3 2/5" ieces/Bill unit: 1 Bill units/MP: 12 Length: Width: Height: Weight: Length: 376 mm 14 4/5" 283 mm 11 1/7" Width: 11 2/3" Height: 296 mm Veight: 2135 gr. 4,71 lb Bill units/Pallet: 576 Bill units/Layer: 96 ayers/Pallet: 6 Pallet height: 192 cm 75 3/5"

### 003322 301882

CHAMPAGNE FLUTE

AUTHENTIS

Height:

Largest Ø:

Capacity:

Base Plate:

Bill units/MP:

Length:

Width:

Height: Weight:

Length:

Width:

Height:

Weight:

Bill units/Pallet:

Bill units/Layer:

Layers/Pallet:

Pallet height:

Pieces/Bill unit: 1

**440 80 07** (440/07)

225 mm

55 mm

190 ml

72 mm

12

\_

334 mm

243 mm

253 mm

2393 gr.

840