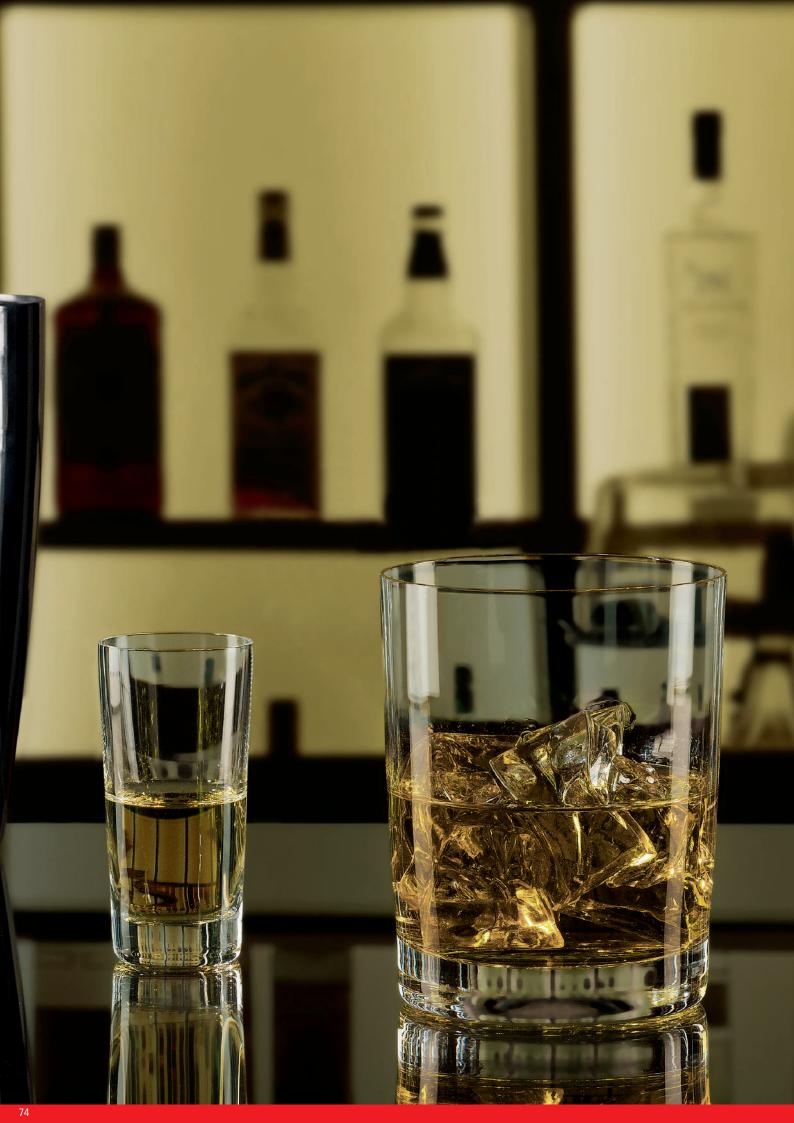

### Collection

| ALLROUND                          | 44 - 45   |
|-----------------------------------|-----------|
| NEW SPIEGELAU APERO               | 46 - 51   |
| ARABESQUE                         | 52 - 55   |
| AUTHENTIS                         | 56 - 63   |
| NEW AUTHENTIS CASUAL              | 64 - 65   |
| CRAFT BEER GLASSES                | 66 - 71   |
| BEER CLASSICS                     | 72 - 73   |
| CLASSIC BAR                       | 74 - 77   |
| CLUB                              | 78 - 79   |
| DEFINITION                        | 80 - 85   |
| ELEGANCE                          | 86 - 87   |
| FESTIVAL                          | 88 - 93   |
| GIN TONIC                         | 94 - 97   |
| HIGHLINE                          | 98 - 99   |
| NEW SPIEGELAU HI-LITE             | 100 - 103 |
| HYBRID                            | 104 - 105 |
| NEW SPIEGELAU LIFESTYLE           | 106 - 111 |
| Spiegelau Lifestyle COLOR         | 112 - 115 |
| NEW SPIEGELAU LINEAR              | 116 - 119 |
| NEW LOUNGE 2.0                    | 120 - 123 |
| NOVO                              | 124 - 125 |
| PERFECT SERVE COLLECTION          | 126 - 135 |
| NEW PERFECT SERVE POOL COLLECTION | 136 - 139 |
| SALUTE                            | 140 - 141 |
| SOIREE                            | 142 - 145 |
| NEW SPARKLING PARTY               | 146 - 147 |
| SPIEGELAU SPUMANTE                | 148 - 149 |
| STYLE                             | 150 - 155 |