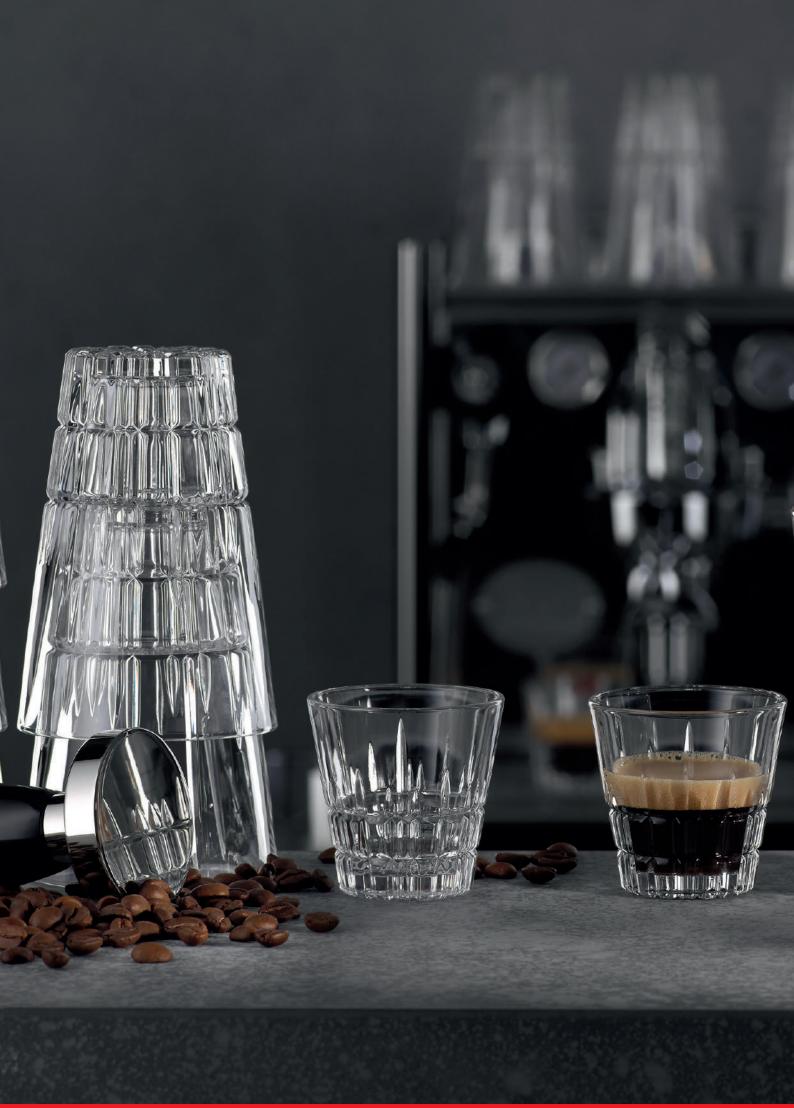

1580 gr. | 3,49 lb  | Weight:              | 4595 gr. | 10,14 lb  |
| EURO PALLET               | Bill units/Pallet:   | 2112     |          | Bill units/Pallet:   | 576      |           |
| L 80 X W 120              | Bill units/Layer:    | 192      |          | Bill units/Layer:    | 96       |           |
|                           | Layers/Pallet:       | 11       |          | Layers/Pallet:       | 6        |           |
|                           | Pallet height:       | 114 cm   | 44 7/8"  | Pallet height:       | 112 cm   | 44"       |
|                           |                      |          |          |                      |          |           |
| EAN                       |                      |          |          |                      |          |           |









tritan

NEW





NEW



LONGDRINK GLASS



| ITEM                    | <b>450 75 16</b> (450 | 0/16)    |           | <b>450 75 19</b> (45 | 0/19)    |           | <b>450 75 39</b> (45 | 0/39) |  |
|-------------------------|-----------------------|----------|-----------|----------------------|----------|-----------|----------------------|-------|--|
|                         | Height:               | 101 mm   | 4"        | Height:              | 152 mm   | 6"        | Height:              | 215 r |  |
|                         | Largest Ø:            | 86 mm    | 3 2/5"    | Largest Ø:           | 72 mm    | 2 5/6"    | Largest Ø:           | 98 m  |  |
|                         | Capacity:             | 405 ml   | 14 2/7 oz | Capacity:            | 410 ml   | 14 1/2 oz | Capacity: