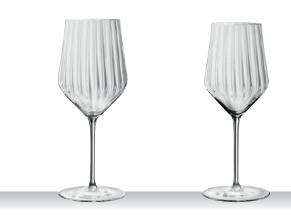

# SPIEGELAU LINEAR

## **SPIEGELAU LINEAR**

### WHISKY TUMBLER

LONGDRINK

| ITEM         | <b>494 80 16</b> (49 | 4/16)    |           | <b>494 80 09</b> (494/09) |          |           |  |
|--------------|----------------------|----------|-----------|---------------------------|----------|-----------|--|
|              | Height:              | 85 mm    | 3 1/3"    | Height:                   | 130 mm   | 5 1/8"    |  |
|              | Largest Ø:           | 78 mm    | 3"        | Largest Ø:                | 70 mm    | 2 3/4"    |  |
|              | Capacity:            | 345 ml   | 12 1/6 oz | Capacity:                 | 445 ml   | 15 2/3 oz |  |
|              |                      |          |           |                           |          |           |  |
| PACKAGING    | Pieces/Bill unit:    | 1        |           | Pieces/Bill unit:         | 1        |           |  |
|              | Bill units/MP:       | 12       |           | Bill units/MP:            | 12       |           |  |
| BILL UNIT    | Length:              |          | -         | Length:                   |          |           |  |
| DIMENSIONS   | Width:               | -        | -         | Width:                    | -        | -         |  |
|              |                      | -        |           |                           | -        | -         |  |
|              | Height:              | -        | -         | Height:                   | -        | -         |  |
|              | Weight:              | -        | -         | Weight:                   | -        | -         |  |
| MASTER PACK  | Length:              | 371 mm   | 14 3/5"   | Length:                   | 358 mm   | 14"       |  |
| DIMENSIONS   | Width:               | 272 mm   | 10 5/7"   | Width:                    | 255 mm   | 10"       |  |
|              | Height:              | 108 mm   | 4 1/4"    | Height:                   | 156 mm   | 6 1/7"    |  |
|              | Weight:              | 1632 gr. | 3,60 lb   | Weight:                   | 1859 gr. | 4,10 lb   |  |
| EURO PALLET  | Bill units/Pallet:   | 1440     |           | Bill units/Pallet:        | 1296     |           |  |
| L 80 X W 120 | Bill units/Layer:    | 96       |           | Bill units/Layer:         | 108      |           |  |
|              | Layers/Pallet:       | 15       |           | Layers/Pallet:            | 12       |           |  |
|              | Pallet height:       | 177 cm   | 69 2/3"   | Pallet height:            | 202 cm   | 79 1/2"   |  |
| EAN          | 4 00332              | 22 312   | 376       | 4 00332                   | 22 312   | 383       |  |