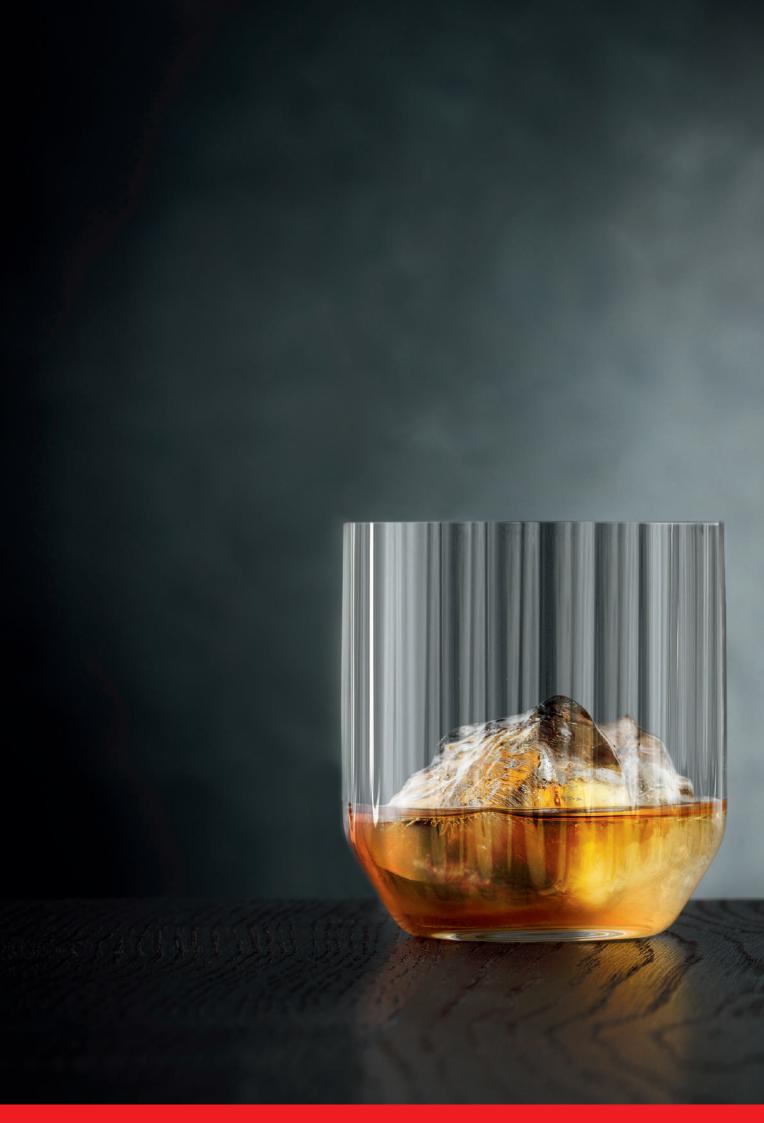

# SPIEGELAU ULTRA

## SPIEGELAU ULTRA

### WHISKY TUMBLER

LONGDRINK

| ITEM                        | <b>491 80 16</b> (49                    | 1/16)      |           | <b>491 80 09</b> (491/09)               |             |           |  |
|-----------------------------|-----------------------------------------|------------|-----------|-----------------------------------------|-------------|-----------|--|
|                             | Height:                                 | 85 mm      | 3 1/3"    | Height:                                 | 130 mm      | 5 1/8"    |  |
|                             | Largest Ø:                              | 78 mm      | 3"        | Largest Ø:                              | 70 mm       | 2 3/4"    |  |
|                             | Capacity:                               | 345 ml     | 12 1/6 oz | Capacity:                               | 445 ml      | 15 2/3 oz |  |
|                             |                                         |            |           |                                         |             |           |  |
| PACKAGING                   | Pieces/Bill unit:                       | 1          |           | Pieces/Bill unit:                       | 1           |           |  |
|                             | Bill units/MP:                          | 12         |           | Bill units/MP:                          | 12          |           |  |
| BILL UNIT                   | Length:                                 | _          | -         | Length:                                 |             | _         |  |
| DIMENSIONS                  | Width:                                  | _          | _         | Width:                                  | _           |           |  |
|                             | Height:                                 | _          | -         | Height:                                 | _           | -         |  |
|                             | Weight:                                 | _          | -         | Weight:                                 | _           |           |  |
|                             | weight.                                 |            | _         | weight.                                 |             |           |  |
| MASTER PACK                 | Length:                                 | 371 mm     | 14 3/5"   | Length:                                 | 358 mm      | 14"       |  |
| DIMENSIONS                  | Width:                                  | 272 mm     | 10 5/7"   | Width:                                  | 255 mm      | 10"       |  |
|                             | Height:                                 | 108 mm     | 4 1/4"    | Height:                                 | 156 mm      | 6 1/7"    |  |
|                             | Weight:                                 | 1500 gr.   | 3,31 lb   | Weight:                                 | 1715 gr.    | 3,79 lb   |  |
|                             |                                         |            |           |                                         |             |           |  |
| EURO PALLET<br>L 80 X W 120 | Bill units/Pallet:<br>Bill units/Layer: | 1440<br>96 |           | Bill units/Pallet:<br>Bill units/Layer: | 1296<br>108 |           |  |
|                             | Layers/Pallet:                          | 90<br>15   |           | Layers/Pallet:                          | 108         |           |  |
|                             | Pallet height:                          | 177 cm     | 69 2/3"   | Pallet height:                          | 202 cm      | 79 1/2"   |  |
|                             |                                         |            |           |                                         |             |           |  |
| EAN                         |                                         |            |           |                                         |             |           |  |