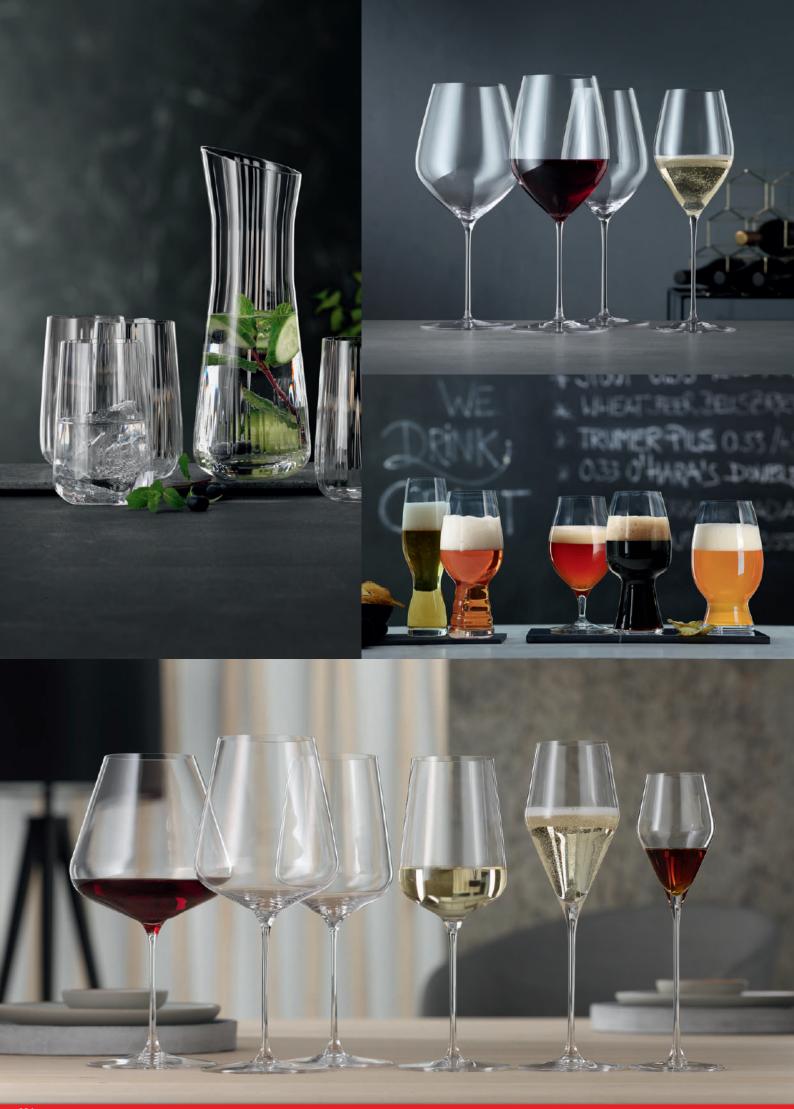

## HIGHLIGHTS

**DEFINITION** 80-85

Dellos

Casher an

3)

PERFECT SERVE COLLECTION 126-135

ADIO IC

## HOW TO DISTINGUISH THE CLASS OF GLASS

SPARKLING PARTY 40-41

-

= 30

S.A.

SPIEGELAU LINEAR 26-29

SPIEGELAU ULTRA 30-33

PERFECT SERVE POOL COLLECTION 36-39