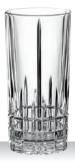

# SPIEGELAU LINEAR

## **SPIEGELAU LINEAR**

### WHISKY TUMBLER

LONGDRINK

| ITEM         | <b>494 80 16</b> (49 | 4/16)    |           | <b>494 80 09</b> (494/09) |          |           |  |
|--------------|----------------------|----------|-----------|---------------------------|----------|-----------|--|
|              | Height:              | 85 mm    | 3 1/3"    | Height:                   | 130 mm   | 5 1/8"    |  |
|              | Largest Ø:           | 78 mm    | 3"        | Largest Ø:                | 70 mm    | 2 3/4"    |  |
|              | Capacity:            | 345 ml   | 12 1/6 oz | Capacity:                 | 445 ml   | 15 2/3 oz |  |
|              |                      |          |           |                           |          |           |  |
| PACKAGING    | Pieces/Bill unit:    | 1        |           | Pieces/Bill unit:         | 1        |           |  |
|              | Bill units/MP:       | 12       |           | Bill units/MP:            | 12       |           |  |
| BILL UNIT    | Length:              |          | -         | Length:                   |          |           |  |
| DIMENSIONS   | Width:               | -        | -         | Width:                    | -        | -         |  |
|              |                      | -        |           |                           | -        | -         |  |
|              | Height:              | -        | -         | Height:                   | -        | -         |  |
|              | Weight:              | -        | -         | Weight:                   | -        | -         |  |
| MASTER PACK  | Length:              | 371 mm   | 14 3/5"   | Length:                   | 358 mm   | 14"       |  |
| DIMENSIONS   | Width:               | 272 mm   | 10 5/7"   | Width:                    | 255 mm   | 10"       |  |
|              | Height:              | 108 mm   | 4 1/4"    | Height:                   | 156 mm   | 6 1/7"    |  |
|              | Weight:              | 1632 gr. | 3,60 lb   | Weight:                   | 1859 gr. | 4,10 lb   |  |
| EURO PALLET  | Bill units/Pallet:   | 1440     |           | Bill units/Pallet:        | 1296     |           |  |
| L 80 X W 120 | Bill units/Layer:    | 96       |           | Bill units/Layer:         | 108      |           |  |
|              | Layers/Pallet:       | 15       |           | Layers/Pallet:            | 12       |           |  |
|              | Pallet height:       | 177 cm   | 69 2/3"   | Pallet height:            | 202 cm   | 79 1/2"   |  |
| EAN          | 4 00332              | 22 312   | 376       | 4 00332                   | 22 312   | 383       |  |